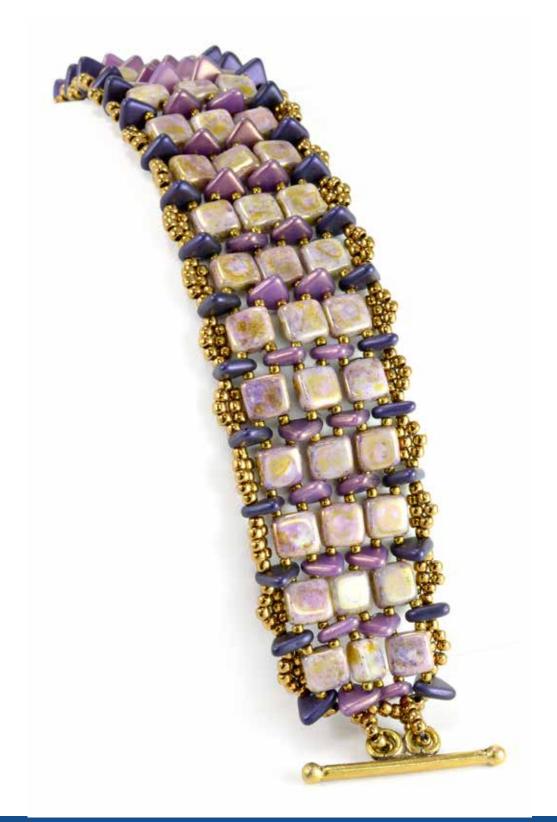

#### BRACELET

- CzechMates<sup>®</sup> QuadraTile
- CzechMates® Tile

### BRACELET

- CzechMates® QuadraTile
- CzechMates<sup>®</sup> Triangle
- CzechMates<sup>®</sup> Tile

### BRACELET

- CzechMates® QuadraTile
- 8mm Melon

### BRACELET

- CzechMates<sup>®</sup> QuadraTile
- CzechMates® Bar