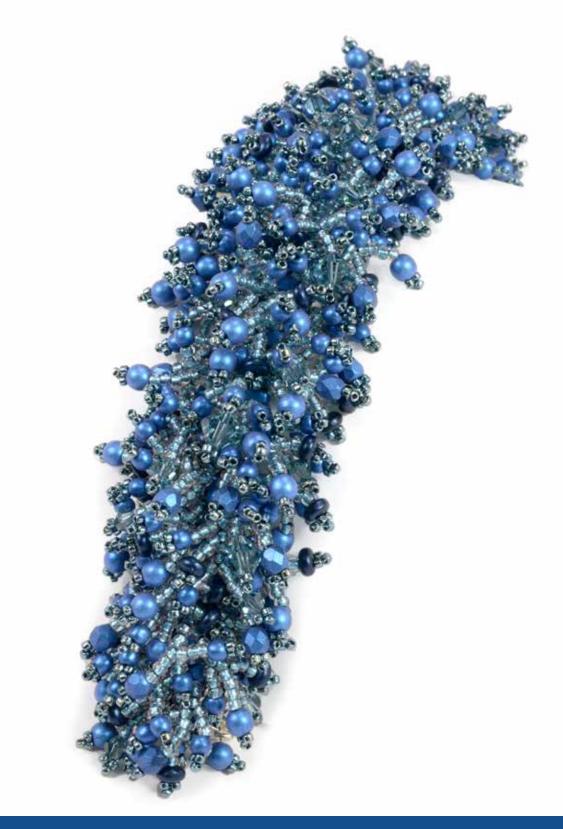

### **KUMIHIMO NECKLACE**

- CzechMates® Bar
- 12/16mm Pear-Shaped Drop
- 3mm Rondelle