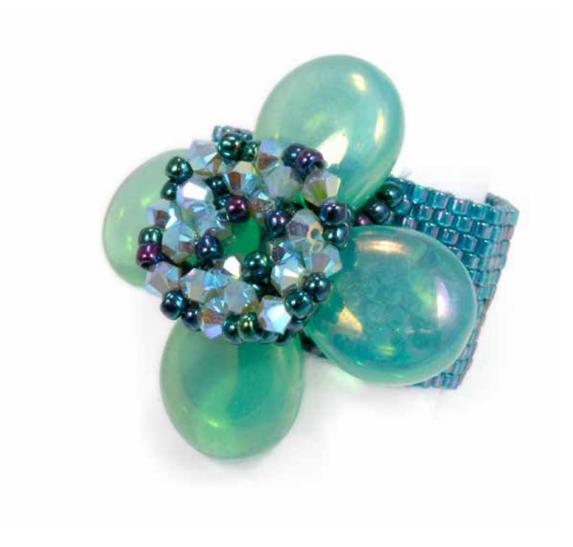

#### Yasmin SARFATI

EARRING / PENDANT FEATURED BEADS:

- CzechMates® Triangle
- 12/16mm Pear-Shaped Drop

RING FEATURED BEADS: • 12/16mm Pear-Shaped Drop