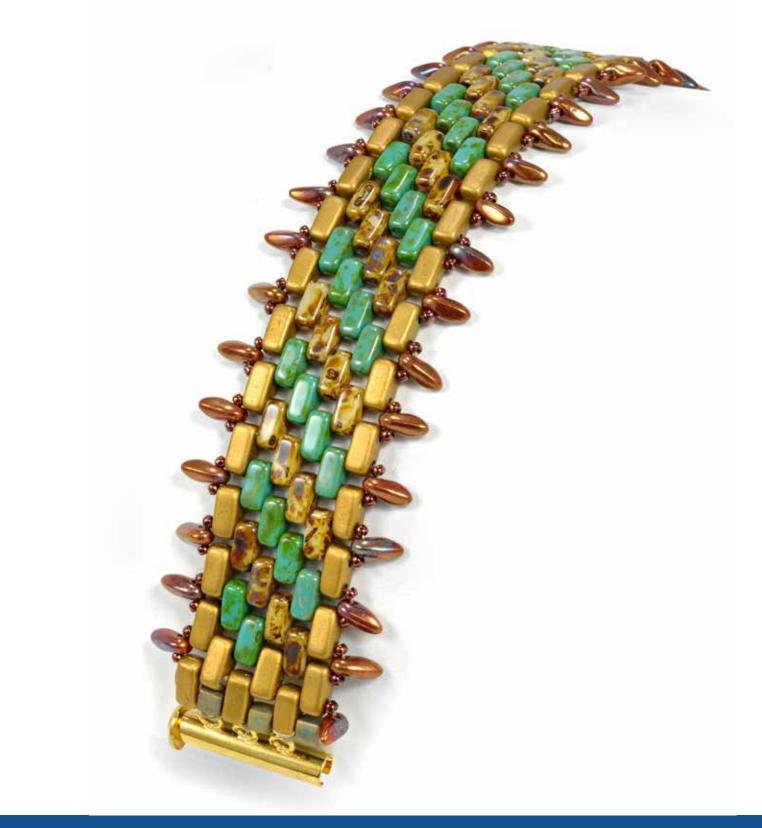

### 'SALSBURY CATHEDRAL WINDOWS'

FEATURED BEADS: • CzechMates<sup>®</sup> Brick