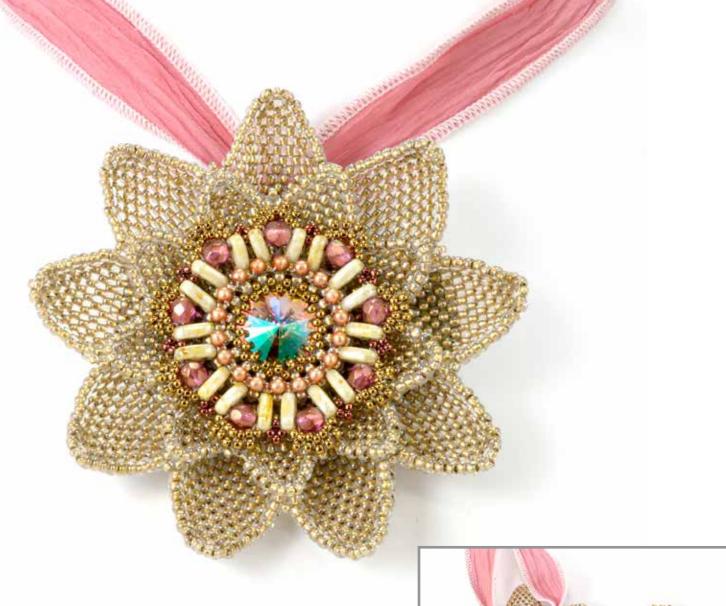

#### LOTUS CONVERTIBLE PENDANT/BROOCH FEATURED BEADS:

- CzechMates® Bar
- Firepolish
- Round

Lisa KAN