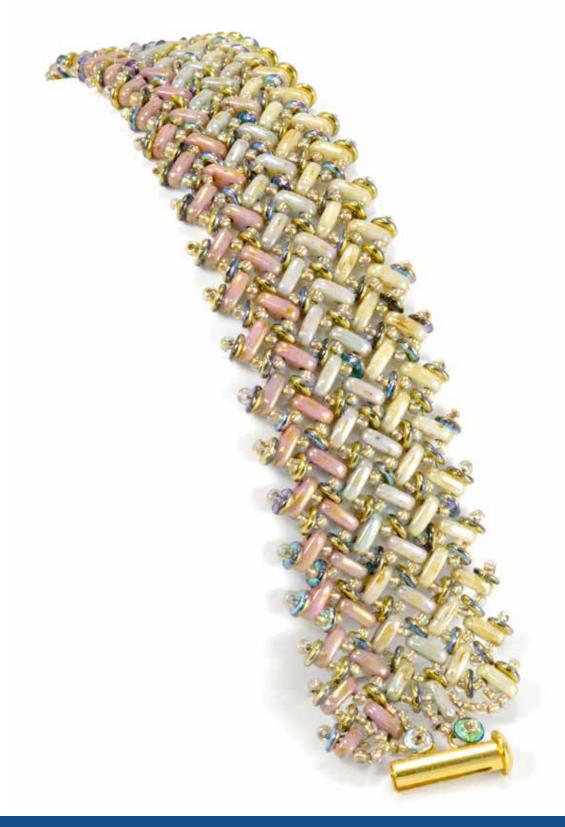

### Adele KIMPELL

'QUADRILLE' FEATURED BEADS: • CzechMates® QuadraTile

'TRIBRICO'

- CzechMates® Triangles
- CzechMates<sup>®</sup> Bricks

'CORBEL'

FEATURED BEADS: • CzechMates<sup>®</sup> QuadraTile

KUMIHIMO BRACELETS FEATURED BEADS: • 3mm Rondelle