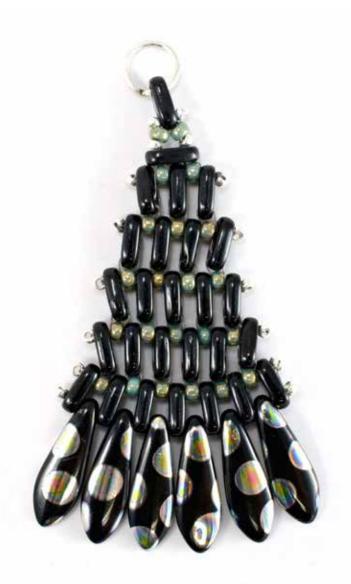

#### Rochelle PETERSON

MEMORY WIRE BRACELET FEATURED BEADS:

- CzechMates® Bar
- CzechMates<sup>®</sup> Brick