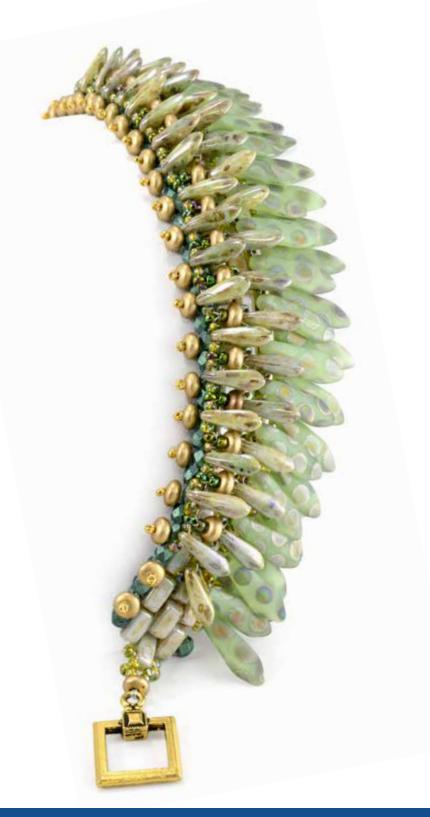

### Eileen BARKER

- CzechMates® Bar
- CzechMates<sup>®</sup> Triangle
- 12/16mm Pear-Shaped Drop
- Firepolish