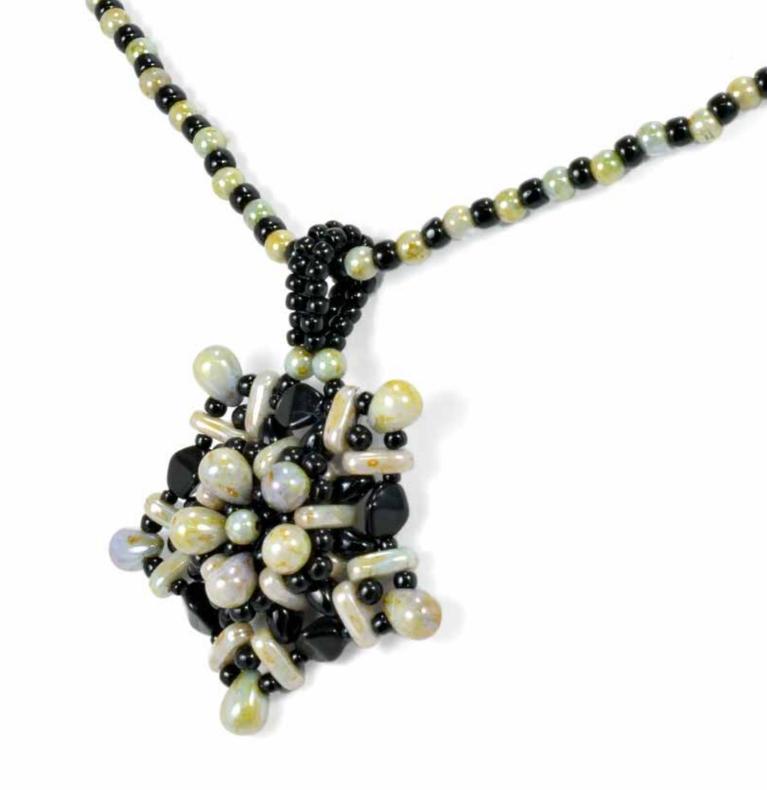

### Adrienne GASKELL

KUMIHIMO BRACELET FEATURED BEADS: • 6/4mm Tear Drop

### Adrienne GASKELL

### **KUMIHIMO NECKLACE**

- CzechMates® Bar
- 12/16mm Pear-Shaped Drop
- 3mm Rondelle