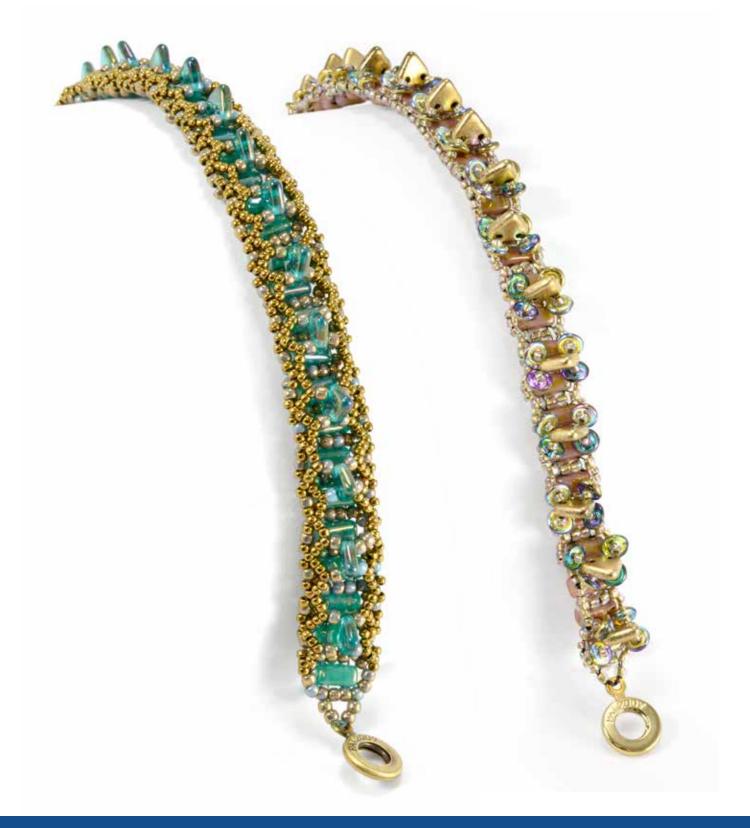

### Akiko NOMURA

'RHAPSODY IN BLUE'

- CzechMates® Bar
- CzechMates<sup>®</sup> Brick
- 12/16mm Pear-Shaped Drop