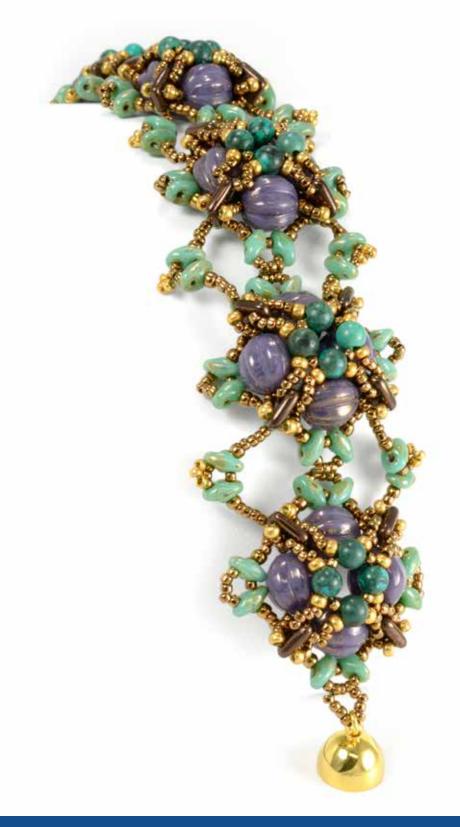

FEATURED BEADS: • CzechMates<sup>®</sup> Brick

## Adele KIMPELL





'MIAMI SUNSET'FEATURED BEADS:CzechMates<sup>®</sup> Bar

### Adele KIMPELL





'QUADRILLE' FEATURED BEADS: • CzechMates® QuadraTile





'TRIBRICO'

- CzechMates® Triangles
- CzechMates<sup>®</sup> Bricks





'CORBEL'

FEATURED BEADS: • CzechMates<sup>®</sup> QuadraTile





KUMIHIMO BRACELETS FEATURED BEADS: • 3mm Rondelle

### Adrienne GASKELL







KUMIHIMO BRACELET FEATURED BEADS: • 6/4mm Tear Drop

### Adrienne GASKELL





### Adrienne GASKELL

### **KUMIHIMO NECKLACE**

- CzechMates® Bar
- 12/16mm Pear-Shaped Drop
- 3mm Rondelle





#### BRACELET

- CzechMates<sup>®</sup> QuadraTile
- CzechMates® Tile





### BRACELET

- CzechMates® QuadraTile
- CzechMates<sup>®</sup> Triangle
- CzechMates<sup>®</sup> Tile





### BRACELET

- CzechMates® QuadraTile
- 8mm Melon





### BRACELET

- CzechMates<sup>®</sup> QuadraTile
- CzechMates® Bar



# TREND SETTERS

### Akiko NOMURA

### **'KEEPSAKE OF INCA'**

- CzechMates® QuadraTile
- CzechMates<sup>®</sup> Brick
- Firepolish
- 4mm Round





### Akiko NOMURA

'RHAPSODY IN BLUE'

- CzechMates® Bar
- CzechMates<sup>®</sup> Brick
- 12/16mm Pear-Shaped Drop







### Anna LINDELL

'BIKE CHAIN' NECKLACE AND 'DUCHESS ELSA' EARRINGS FEATURED BEADS:

- CzechMates<sup>®</sup> QuadraTile
- 3mm Rondelle
- 12/16mm Pear-Shaped Drop



# TREND SETTERS

# Carole OHL

'DINA' FEATURED BEADS:

- CzechMates® QuadraTile
- CzechMates<sup>®</sup> Triangle





### Chloe MENAGE

PENDANT FEATURED BEADS:

- CzechMates® QuadraTile
- CzechMates® Bar
- CzechMates<sup>®</sup> Tri