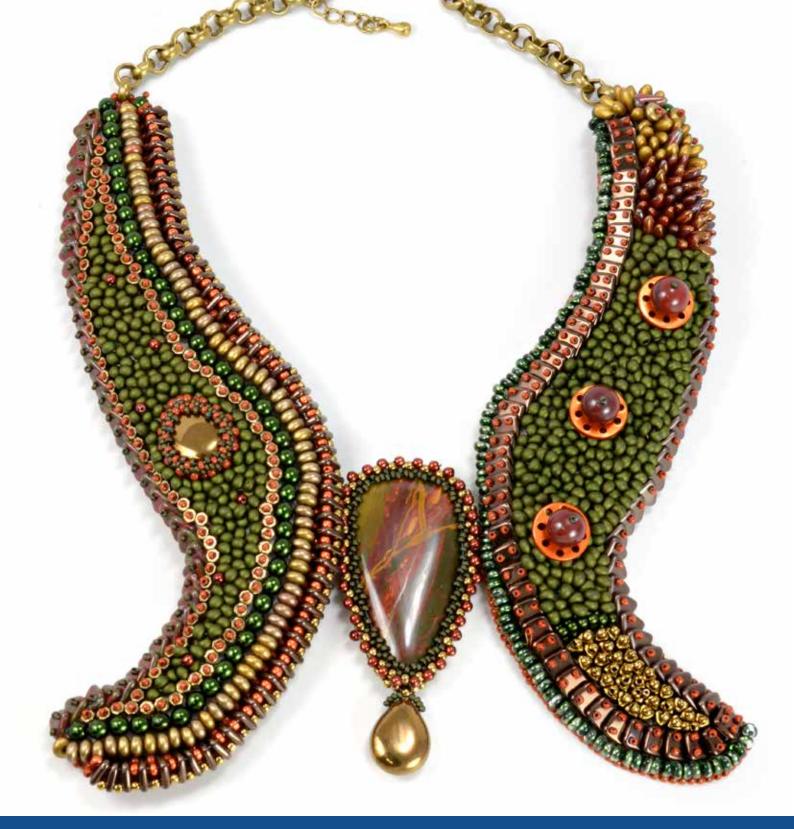

#### EMBROIDERY FEATURED BEADS:

- CzechMates® QuadraTile
- CzechMates<sup>®</sup> Triangle
- Mini Dagger 2.5/6mm
- 3mm Rondelle, 12/16mm Pear-Shaped Drop