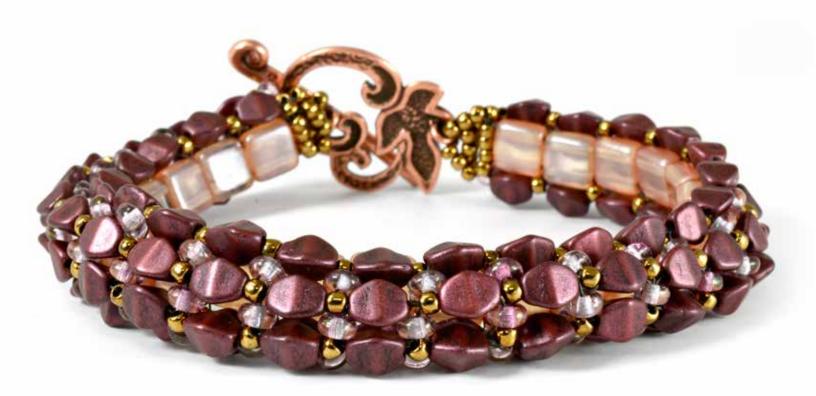

### Marcia BALO<u>NIS</u>

- CzechMates® Tile
- 6/4mm Tear Drop
- Firepolish

- CzechMates<sup>®</sup> QuadraTile
- CzechMates<sup>®</sup> Triangle
- CzechMates<sup>®</sup> Brick
- Round

- CzechMates® Bar
- CzechMates<sup>®</sup> Triangle
- Firepolish
- 3mm Rondelle

- CzechMates<sup>®</sup> QuadraTile
- 5mm Melon
- 3mm Rondelle

- CzechMates® Tile
- CzechMates® Bar
- Firepolish

- CzechMates® Bar
- Firepolish
- Rondelle
- Round

'GLOBETROTTER' BRACELET FEATURED BEADS: • CzechMates<sup>®</sup> Bar