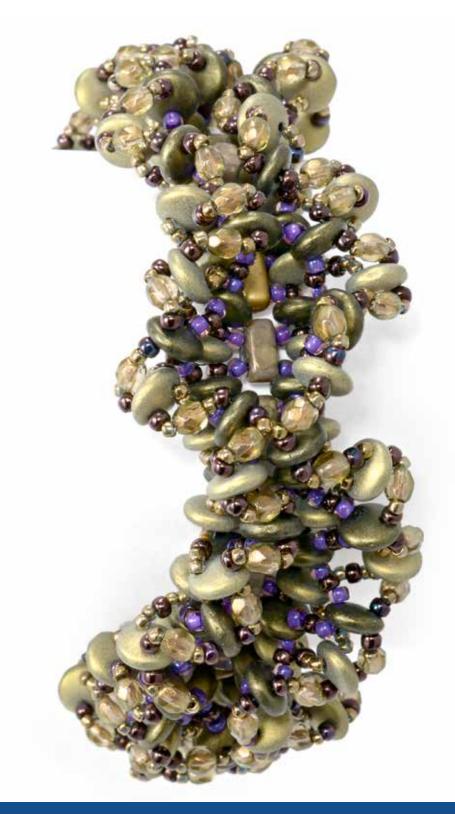

CzechMates<sup>®</sup> Triangle
- CzechMates<sup>®</sup> Brick





# 

### Melissa INGRAM

#### 'A-FRAME' EARRINGS / PENDANTS FEATURED BEADS:

- [Left] CzechMates® Bar
- [Right] CzechMates<sup>®</sup> Bar, CzechMates<sup>®</sup> Dagger, Mini Dagger 2.5/6mm





'GRIDLOCK' BRACELET FEATURED BEADS: • CzechMates<sup>®</sup> QuadraTile

CzechMates<sup>®</sup> Triangle





Melissa INGRAM 'PUGIONES' BRACELET FEATURED BEADS:

- CzechMates® Bricks
- 3mm Rondelle
- Firepolish





#### Miwako SHIMIZU

NECKLACE FEATURED BEADS: • CzechMates<sup>®</sup> Bar











# Miwako SHIMIZU

#### NECKLACE FEATURED BEADS:

- CzechMates® Triangle
- Mini Dagger 2.5/6mm
- 4mm Rondelle
- Round, Firepolish







# Nichole STARMAN

CUFF FEATURED BEADS:

- CzechMates<sup>®</sup> QuadraTile
- Round
- Firepolish





# Nichole STARMAN

BANGLE FEATURED BEADS:

- CzechMates<sup>®</sup> Lentil
- CzechMates<sup>®</sup> Brick
- Firepolish





### Nichole STARMAN

#### BANGLE / CUFF FEATURED BEADS:

- CzechMates<sup>®</sup> QuadraTile
- Round
- Firepolish





'MAX' BEADED BEADFEATURED BEADS:CzechMates<sup>®</sup> Triangle

# Olga HASERODT





# Patrick DUGGAN

PENDANT FEATURED BEADS:

- CzechMates<sup>®</sup> QuadraTile
- CzechMates<sup>®</sup> Triangle
- CzechMates<sup>®</sup> Dagger





# Patrick DUGGAN

- CzechMates® Tile
- CzechMates® Bar
- 6/4mm Tear Drop
- Firepolish





# Paulette BARON

BRACELET FEATURED BEADS: • CzechMates<sup>®</sup> QuadraTile

• 6mm Rondelle





Paulette BARON NECKLACE FEATURED BEADS: • CzechMates<sup>®</sup> QuadraTile

• Round







CHENILLE STITCH BEADED BEADSFEATUR