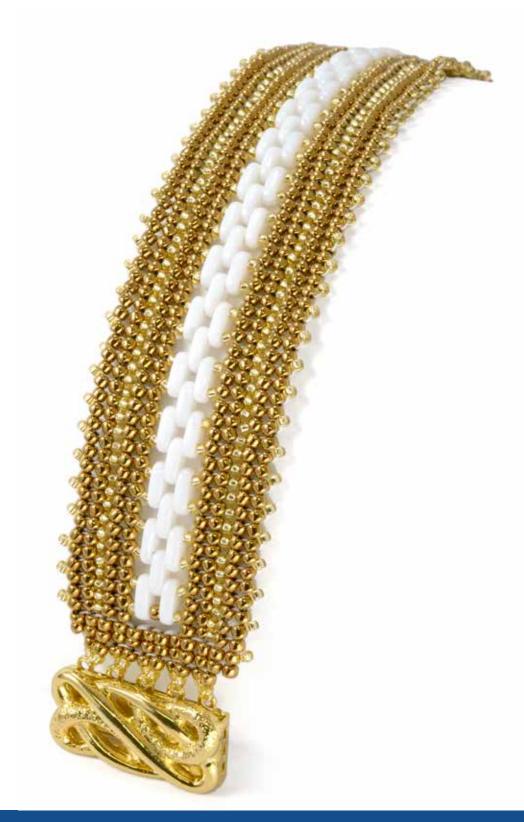

echMates<sup>®</sup> Tile

## Sue CHARETTE-HOOD





### Sue CHARETTE-HOOD

BRACELET FEATURED BEADS:

- CzechMates® Bar
- Firepolish





BRACELET FEATURED BEADS:

- CzechMates<sup>®</sup> QuadraTile
- CzechMates<sup>®</sup> Triangle

## Sue CHARETTE-HOOD



# TREND SETTERS

## Sue CHARETTE-HOOD

#### EARRINGS FEATURED BEADS:

- [Left Top] CzechMates® QuadraTile, CzechMates® Lentil
- [Left Lower] CzechMates<sup>®</sup> QuadraTile, CzechMates<sup>®</sup> Dagger, CzechMates<sup>®</sup> Lentil
- [Right] CzechMates<sup>®</sup> QuadraTile, Round, Firepolish





RING FEATURED BEADS: • CzechMates<sup>®</sup> Triangle

## Sue CHARETTE-HOOD



# TREND SETTERS

Svetlana EINY

#### BRACELET FEATURED BEADS:

- CzechMates® QuadraTile
- CzechMates<sup>®</sup> Triangle
- CzechMates® Bar
- 3mm Rondelle





BRACELET FEATURED BEADS: • CzechMates<sup>®</sup> Bar

## Svetlana EINY





## Virginia JENSEN

NECKLACE FEATURED BEADS: • CzechMates® Bar

CzechMates<sup>®</sup> Brick





NECKLACE FEATURED BEADS: • CzechMates<sup>®</sup> Triangle

## Yasmin SARFATI





NECKLACE FEATURED BEADS: • Rounds

## Yasmin SARFATI





#### Yasmin SARFATI

NECKLACE FEATURED BEADS:

- CzechMates<sup>®</sup> Triangle
- Firepolish
- 12/16mm Pear-Shaped Drop





PENDANT FEATURED BEADS: • CzechMates<sup>®</sup> Triangle

## Yasmin SARFATI





#### Yasmin SARFATI

EARRING / PENDANT FEATURED BEADS:

- CzechMates® Triangle
- 12/16mm Pear-Shaped Drop





RING FEATURED BEADS: • 12/16mm Pear-Shaped Drop

## Yasmin SARFATI





### Yasmin SARFATI

NECKLACE FEATURED BEADS:

- CzechMates<sup>®</sup> Triangle
- 12/16mm