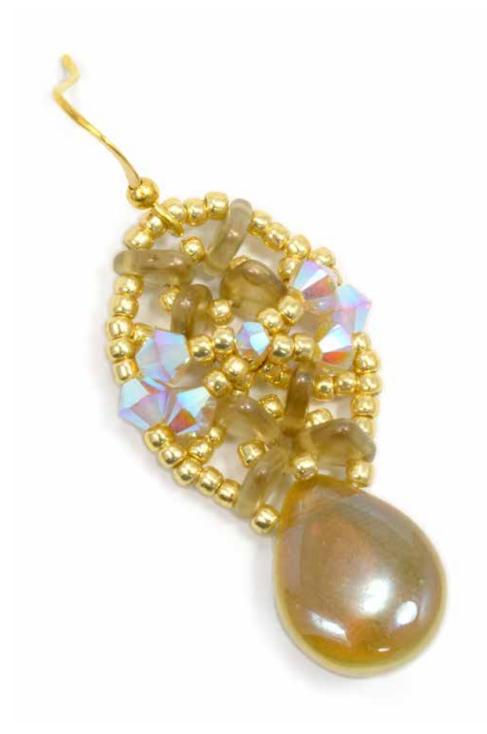

# Phyllis DINTENFASS

EARRINGS FEATURED BEADS:

- [Left] CzechMates<sup>®</sup> Bar, 6/4 Tear Drop.
- [Right] Mini Dagger 2.5/6mm, 5mm Melon, 12/16mm Pear-Shaped Drop

EARRINGS, TOGGLE FEATURED BEADS: • CzechMates<sup>®</sup> Bar