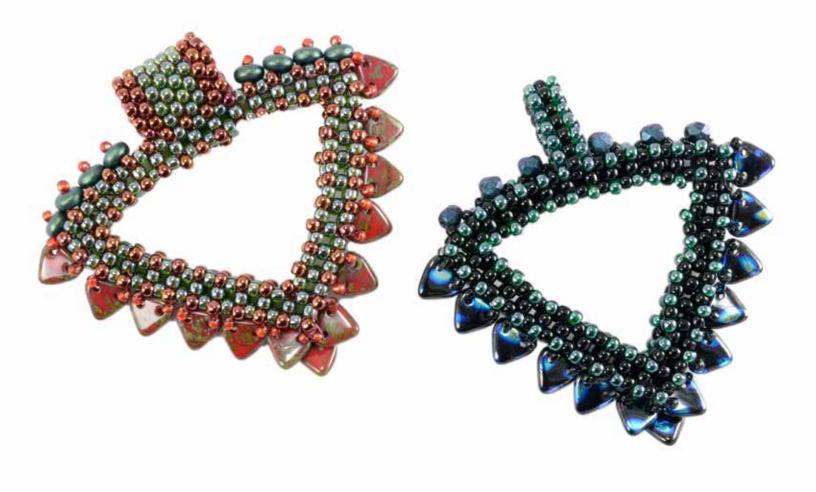

### 'AZULEJO'

- CzechMates® Tile
- 12/16mm Pear-Shaped Drop
- Firepolish

### 'SALSBURY CATHEDRAL WINDOWS'

FEATURED BEADS: • CzechMates<sup>®</sup> Brick