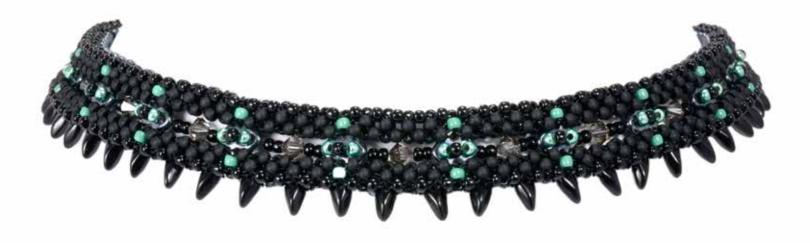

### Rochelle PETERSON

CHOKER FEATURED BEADS: • CzechMates<sup>®</sup> QuadraTile

• Mini Dagger 2.5/6mm