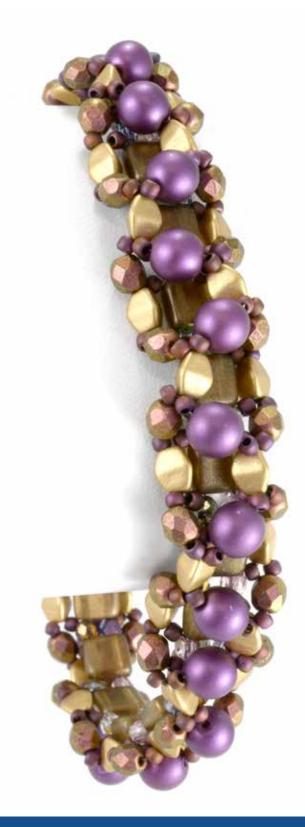

### Marcia BALO<u>NIS</u>

- CzechMates® Tile
- 6/4mm Tear Drop
- Firepolish

- CzechMates<sup>®</sup> QuadraTile
- CzechMates<sup>®</sup> Triangle
- CzechMates<sup>®</sup> Brick
- Round

- CzechMates® Bar
- CzechMates<sup>®</sup> Triangle
- Firepolish
- 3mm Rondelle

- CzechMates<sup>®</sup> QuadraTile
- 5mm Melon
- 3mm Rondelle

- CzechMates® Tile
- CzechMates® Bar
- Firepolish

- CzechMates® Bar
- Firepolish
- Rondelle
- Round

'GLOBETROTTER' BRACELET FEATURED BEADS: • CzechMates<sup>®</sup> Bar