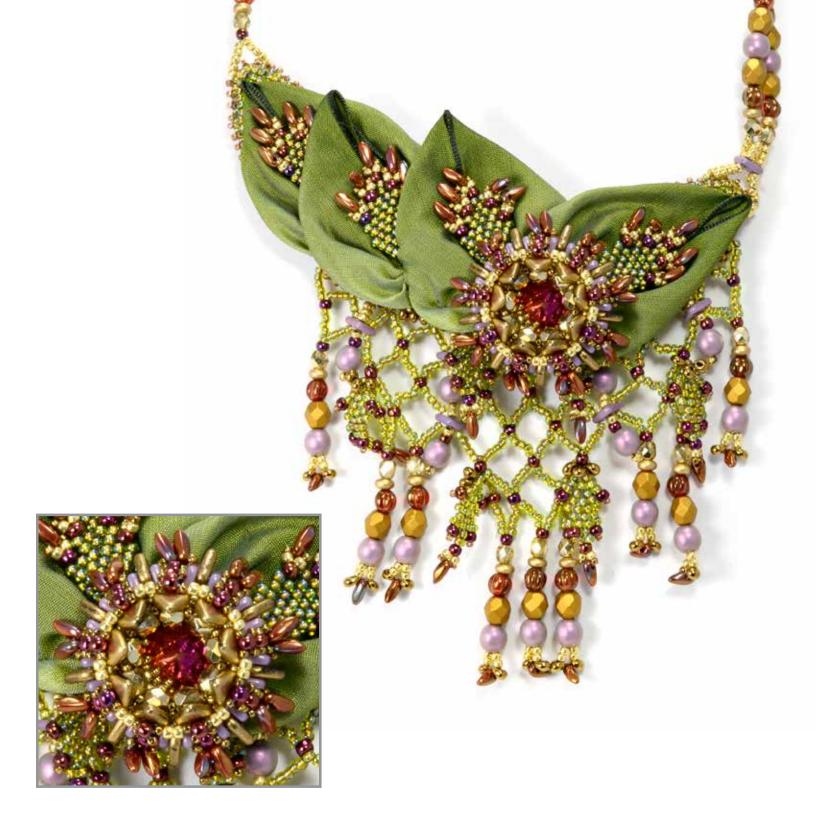

#### EMBROIDERY FEATURED BEADS:

- CzechMates® QuadraTile
- CzechMates<sup>®</sup> Triangle
- Mini Dagger 2.5/6mm
- 3mm Rondelle, 12/16mm Pear-Shaped Drop