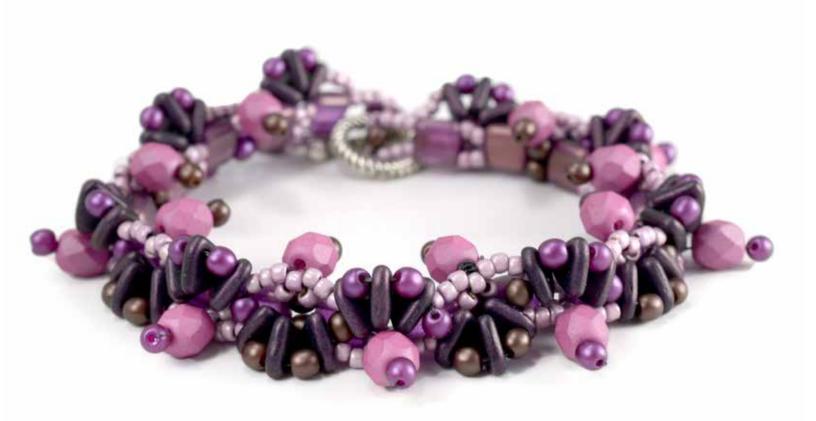

MOTO

PENDANT FEATURED BEADS:

- CzechMates® Bar
- Mini-Dagger 2.5/6mm
- 12/16 Pear-Shaped Drop







BRACELET FEATURED BEADS: • CzechMates<sup>®</sup> QuadraTile

### Keiko OKOMOTO





<sup>Kim</sup> RUETH

#### COMPONENT NECKLACE FEATURED BEADS:

- CzechMates® QuadraTile
- CzechMates<sup>®</sup> Triangle
- CzechMates® Tile
- 3mm Rondelle, Firepolish





<sup>Kim</sup> RUETH

#### COMPONENT BRACELET AND EARRINGS FEATURED BEADS:

- CzechMates® QuadraTile
- CzechMates<sup>®</sup> Triangle
- 3mm Rondelle





NECKLACE FEATURED BEADS: • CzechMates<sup>®</sup> QuadraTile

• 6/4mm Tear Drop



### <sup>Kimi</sup> SUTO



### Linda LANDY

#### EMBROIDERY FEATURED BEADS:

- CzechMates® QuadraTile
- CzechMates<sup>®</sup> Triangle
- Mini Dagger 2.5/6mm
- 3mm Rondelle, 12/16mm Pear-Shaped Drop



### Lisa JORDAN

- CzechMates® Triangle
- CzechMates® Tile
- Firepolish
- Round



### Lisa JORDAN

- CzechMates® Tile
- 5/3mm Pinch
- 3mm Rondelle





- CzechMates® Bar
- CzechMates® Tile
- 5/3mm Pinch
- Firepolish





- CzechMates® Dagger
- Mini Dagger 2.5/6mm





BANGLE FEATURED BEADS:

- CzechMates<sup>®</sup> Tile
- 5/3mm Pinch
- Round
- Firepolish





PEYOTE WAVE NECKLACE FEATURED BEADS: • CzechMates<sup>®</sup> Triangle

# Lisa JORDAN





PEYOTE WAVE BRACELET FEATURED BEADS:

- CzechMates® Bar
- Firepolish





<sup>Lisa</sup> KAN

#### LOTUS CONVERTIBLE PENDANT/BROOCH FEATURED BEADS:

- CzechMates® Bar
- Firepolish
- Round



Lisa KAN

#### ANTOINETTE PENDANT FEATURED BEADS:

- CzechMates<sup>®</sup> QuadraTile
- 12/16mm Pear-Shaped Drop
- Round





### Marcia BALO<u>NIS</u