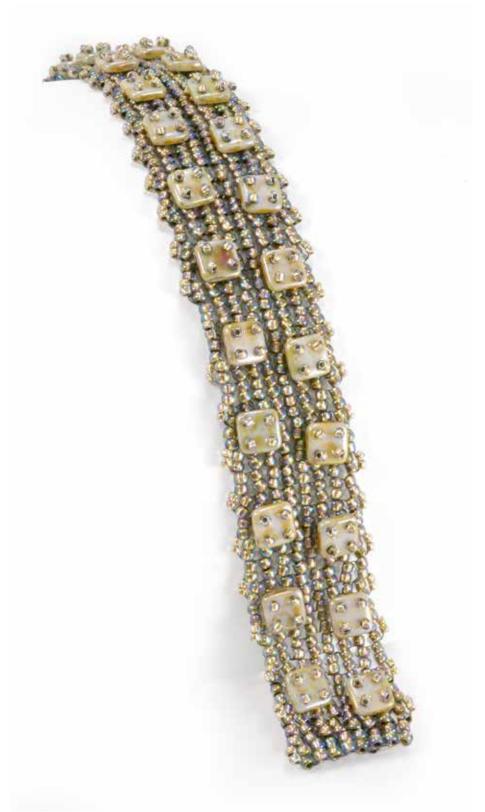

#### BRACELET

- CzechMates<sup>®</sup> QuadraTile
- CzechMates® Tile

### BRACELET

- CzechMates® QuadraTile
- CzechMates<sup>®</sup> Triangle
- CzechMates<sup>®</sup> Tile