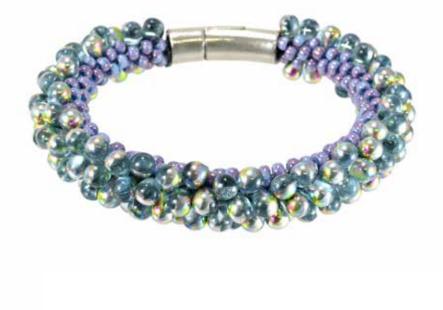

# TRENDSETTERS

Pantheon Bangle by Nichole Starman

# **2015 STYLE PREVIEW**







### 'AZULEJO'

- CzechMates® Tile
- 12/16mm Pear-Shaped Drop
- Firepolish





### 'SALSBURY CATHEDRAL WINDOWS'

FEATURED BEADS: • CzechMates<sup>®</sup> Brick

## Adele KIMPELL





'MIAMI SUNSET'FEATURED BEADS:CzechMates<sup>®</sup> Bar

### Adele KIMPELL





'QUADRILLE' FEATURED BEADS: • CzechMates® QuadraTile





'TRIBRICO'

- CzechMates® Triangles
- CzechMates<sup>®</sup> Bricks





'CORBEL'

FEATURED BEADS: • CzechMates<sup>®</sup> QuadraTile





KUMIHIMO BRACELETS FEATURED BEADS: • 3mm Rondelle

### Adrienne GASKELL







KUMIHIMO BRACELET FEATURED BEADS: • 6/4mm Tear Drop

### Adrienne GASKELL





### Adrienne GASKELL

### **KUMIHIMO NECKLACE**

- CzechMates® Bar
- 12/16mm Pear-Shaped Drop
- 3mm Rondelle





#### BRACELET

- CzechMates<sup>®</sup> QuadraTile
- CzechMates® Tile





### BRACELET

- CzechMates® QuadraTile
- CzechMates<sup>®</sup> Triangle
- CzechMates<sup>®</sup> Tile





### BRACELET

- CzechMates® QuadraTile
- 8mm Melon





### BRACELET

- CzechMates<sup>®</sup> QuadraTile
- CzechMates® Bar



# TREND SETTERS

### Akiko NOMURA

### **'KEEPSAKE OF INCA'**

- CzechMates® QuadraTile
- CzechMates<sup>®</sup> Brick
- Firepolish
- 4mm Round





### Akiko NOMURA

'RHAPSODY IN BLUE'

- CzechMates® Bar
- CzechMates<sup>®</sup> Brick
- 12/16mm Pear-Shaped Drop







### Anna LINDELL

'BIKE