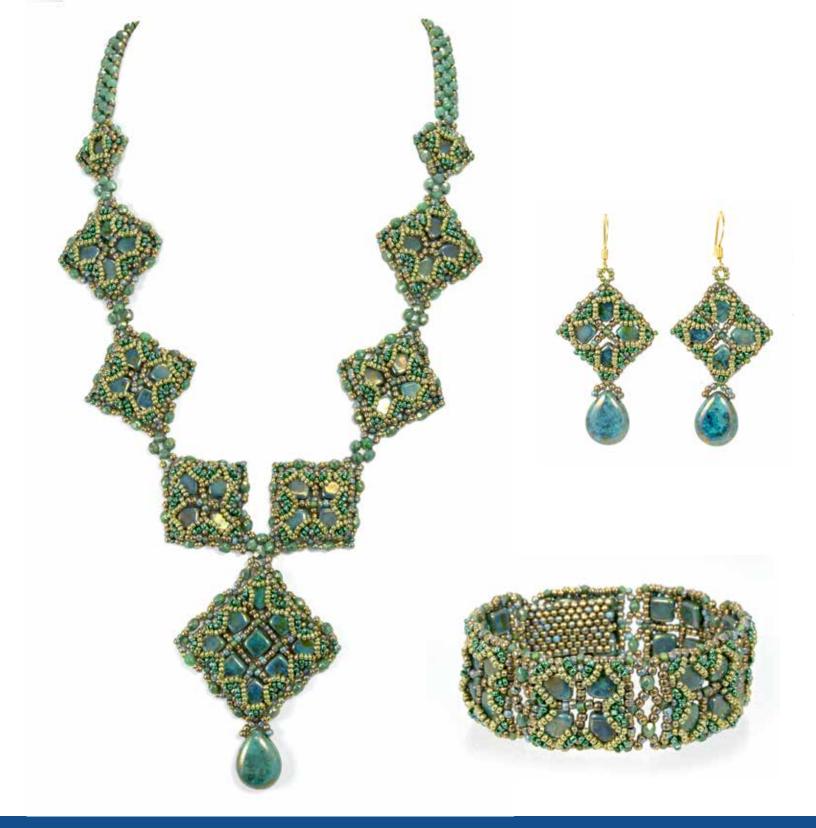

# TRENDSETTERS

Pantheon Bangle by Nichole Starman

# **2015 STYLE PREVIEW**







### 'AZULEJO'

- CzechMates® Tile
- 12/16mm Pear-Shaped Drop
- Firepolish





### 'SALSBURY CATHEDRAL WINDOWS'

FEATURED BEADS: • CzechMates<sup>®</sup> Brick

## Adele KIMPELL





'MIAMI SUNSET'FEATURED BEADS:CzechMates<sup>®</sup> Bar

### Adele KIMPELL





'QUADRILLE' FEATURED BEADS: • CzechMates® QuadraTile





'TRIBRICO'

- CzechMates® Triangles
- CzechMates<sup>®</sup> Bricks





'CORBEL'

FEATURED BEADS: • CzechMates<sup>®</sup> QuadraTile





KUMIHIMO BRACELETS FEATURED BEADS: • 3mm Rondelle

### Adrienne GASKELL







KUMIHIMO BRACELET FEATURED BEADS: • 6/4mm Tear Drop

### Adrienne GASKELL





### Adrienne GASKELL

### **KUMIHIMO NECKLACE**

- CzechMates® Bar
- 12/16mm Pear-Shaped Drop
- 3mm Rondelle





#### BRACELET

- CzechMates<sup>®</sup> QuadraTile
- CzechMates