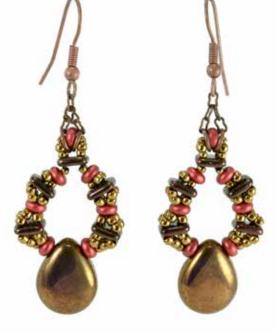

### **KUMIHIMO NECKLACE**

- CzechMates® Bar
- 12/16mm Pear-Shaped Drop
- 3mm Rondelle