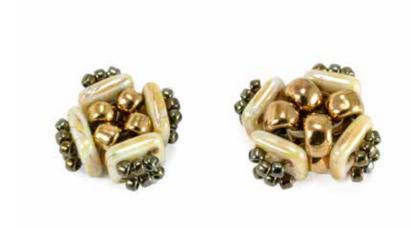

### Marcia BALO<u>NIS</u>

- CzechMates® Tile
- 6/4mm Tear Drop
- Firepolish

- CzechMates<sup>®</sup> QuadraTile
- CzechMates<sup>®</sup> Triangle
- CzechMates<sup>®</sup> Brick
- Round

- CzechMates® Bar
- CzechMates<sup>®</sup> Triangle
- Firepolish
- 3mm Rondelle

- CzechMates<sup>®</sup> QuadraTile
- 5mm Melon
- 3mm Rondelle

- CzechMates® Tile
- CzechMates® Bar
- Firepolish

- CzechMates® Bar
- Firepolish
- Rondelle
- Round

'GLOBETROTTER' BRACELET FEATURED BEADS: • CzechMates<sup>®</sup> Bar