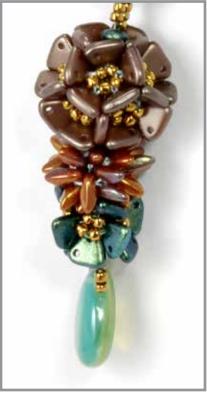

### **KUMIHIMO NECKLACE**

- CzechMates® Bar
- 12/16mm Pear-Shaped Drop
- 3mm Rondelle