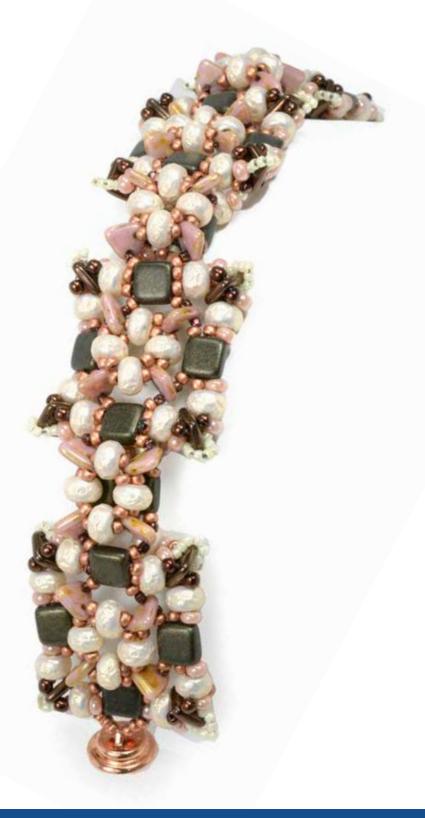

### **KUMIHIMO NECKLACE**

- CzechMates® Bar
- 12/16mm Pear-Shaped Drop
- 3mm Rondelle