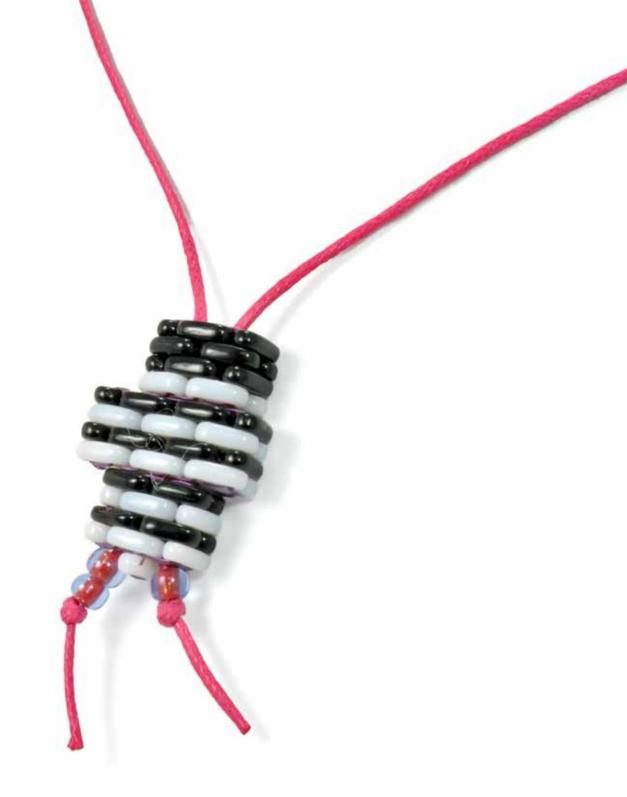

### Marcia BALO<u>NIS</u>

- CzechMates® Tile
- 6/4mm Tear Drop
- Firepolish

- CzechMates<sup>®</sup> QuadraTile
- CzechMates<sup>®</sup> Triangle
- CzechMates<sup>®</sup> Brick
- Round

- CzechMates® Bar
- CzechMates<sup>®</sup> Triangle
- Firepolish
- 3mm Rondelle

- CzechMates<sup>®</sup> QuadraTile
- 5mm Melon
- 3mm Rondelle

- CzechMates® Tile
- CzechMates® Bar
- Firepolish

- CzechMates® Bar
- Firepolish
- Rondelle
- Round

'GLOBETROTTER' BRACELET FEATURED BEADS: • CzechMates<sup>®</sup> Bar