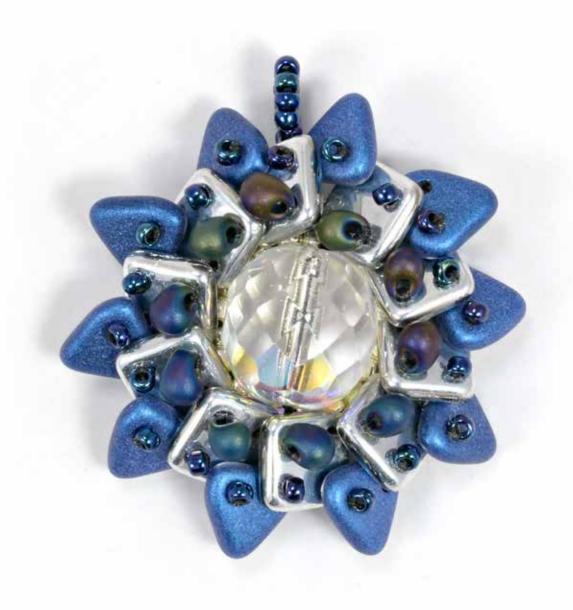

### Eileen BARKER

- CzechMates® Bar
- CzechMates<sup>®</sup> Triangle
- 12/16mm Pear-Shaped Drop
- Firepolish