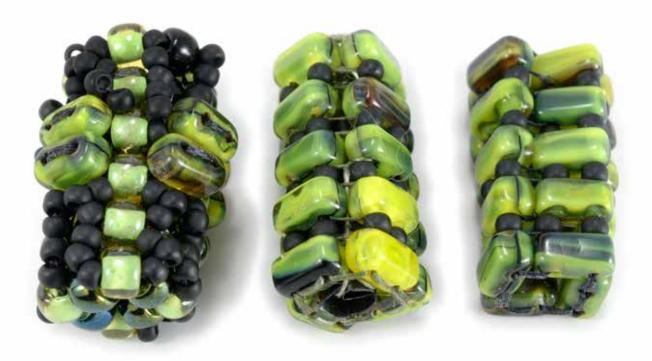

### Marcia BALO<u>NIS</u>

- CzechMates® Tile
- 6/4mm Tear Drop
- Firepolish

- CzechMates<sup>®</sup> QuadraTile
- CzechMates<sup>®</sup> Triangle
- CzechMates<sup>®</sup> Brick
- Round

- CzechMates® Bar
- CzechMates<sup>®</sup> Triangle
- Firepolish
- 3mm Rondelle

- CzechMates<sup>®</sup> QuadraTile
- 5mm Melon
- 3mm Rondelle

- CzechMates® Tile
- CzechMates® Bar
- Firepolish

- CzechMates® Bar
- Firepolish
- Rondelle
- Round

'GLOBETROTTER' BRACELET FEATURED BEADS: • CzechMates<sup>®</sup> Bar