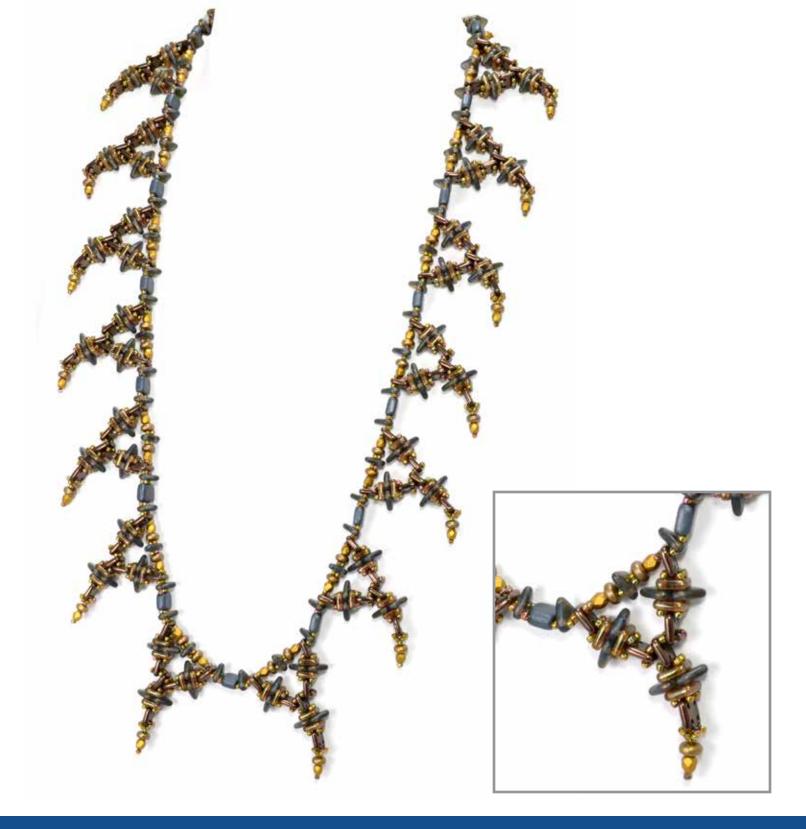

### **KUMIHIMO NECKLACE**

- CzechMates® Bar
- 12/16mm Pear-Shaped Drop
- 3mm Rondelle