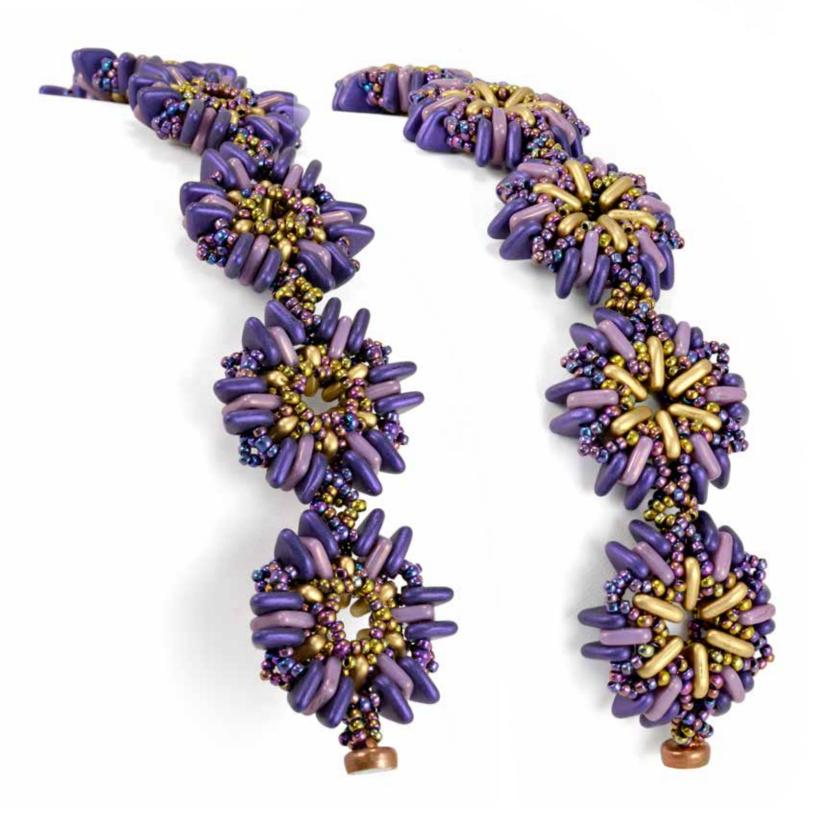

## Marie NEW

Marie NEW 'BUTTERFLY WINGS' BRACELET FEATURED BEADS:

- CzechMates® QuadraTile
- Firepolish

Marie

NEW

'PRETTY PETALS' RINGS FEATURED BEADS:

- CzechMates<sup>®</sup> Triangle
- 12/16mm Pear-Shaped Drop