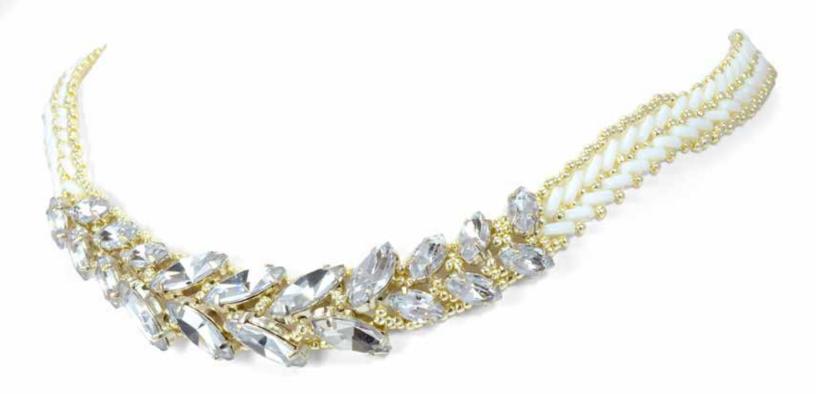

ED BEADS:

- CzechMates<sup>®</sup> QuadraTile
- CzechMates<sup>®</sup> Triangle
- CzechMates<sup>®</sup> Dagger





'PEAR HALO' EARRINGS FEATURED BEADS:

- CzechMates<sup>®</sup> QuadraTile
- CzechMates® Brick
- 12/16mm Pear-Shaped Drop





#### 'RIDGEBACK' BRACELET FEATURED BEADS:

- CzechMates<sup>®</sup> QuadraTile
- CzechMates<sup>®</sup> Triangle
- CzechMates<sup>®</sup> Brick





# 

### Melissa INGRAM

#### 'A-FRAME' EARRINGS / PENDANTS FEATURED BEADS:

- [Left] CzechMates® Bar
- [Right] CzechMates<sup>®</sup> Bar, CzechMates<sup>®</sup> Dagger, Mini Dagger 2.5/6mm





'GRIDLOCK' BRACELET FEATURED BEADS: • CzechMates<sup>®</sup> QuadraTile

CzechMates<sup>®</sup> Triangle





Melissa INGRAM 'PUGIONES' BRACELET FEATURED BEADS:

- CzechMates® Bricks
- 3mm Rondelle
- Firepolish





#### Miwako SHIMIZU

NECKLACE FEATURED BEADS: • CzechMates<sup>®</sup> Bar











# Miwako SHIMIZU

#### NECKLACE FEATURED BEADS:

- CzechMates® Triangle
- Mini Dagger 2.5/6mm
- 4mm Rondelle
- Round, Firepolish







# Nichole STARMAN

CUFF FEATURED BEADS:

- CzechMates<sup>®</sup> QuadraTile
- Round
- Firepolish





# Nichole STARMAN

BANGLE FEATURED BEADS:

- CzechMates<sup>®</sup> Lentil
- CzechMates<sup>®</sup> Brick
- Firepolish





### Nichole STARMAN

#### BANGLE / CUFF FEATURED BEADS:

- CzechMates<sup>®</sup> QuadraTile
- Round
- Firepolish





'MAX' BEADED BEADFEATURED BEADS:CzechMates<sup>®</sup> Triangle

# Olga HASERODT





# Patrick DUGGAN

PENDANT FEATURED BEADS:

- CzechMates<sup>®</sup> QuadraTile
- CzechMates<sup>®</sup> Triangle
- CzechMates<sup>®</sup> Dagg