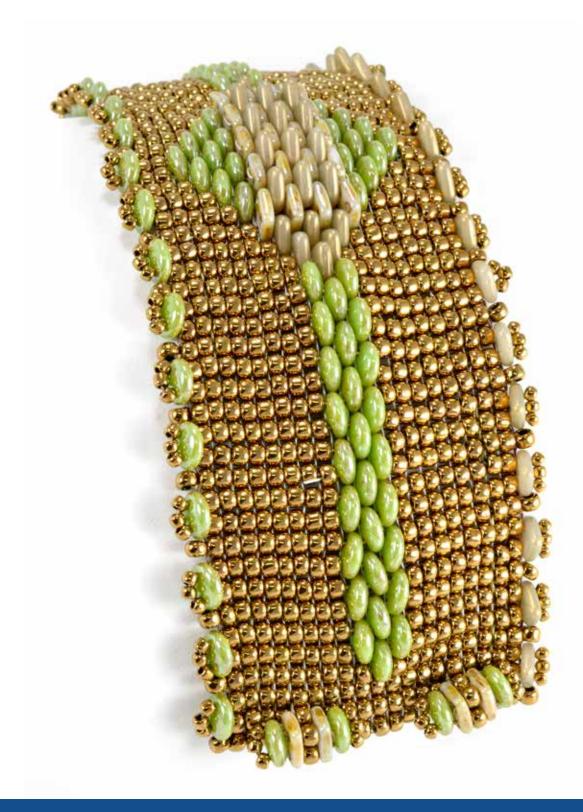

### Marcia BALO<u>NIS</u>

- CzechMates® Tile
- 6/4mm Tear Drop
- Firepolish

- CzechMates<sup>®</sup> QuadraTile
- CzechMates<sup>®</sup> Triangle
- CzechMates<sup>®</sup> Brick
- Round

- CzechMates® Bar
- CzechMates<sup>®</sup> Triangle
- Firepolish
- 3mm Rondelle

- CzechMates<sup>®</sup> QuadraTile
- 5mm Melon
- 3mm Rondelle

- CzechMates® Tile
- CzechMates® Bar
- Firepolish

- CzechMates® Bar
- Firepolish
- Rondelle
- Round

'GLOBETROTTER' BRACELET FEATURED BEADS: • CzechMates<sup>®</sup> Bar