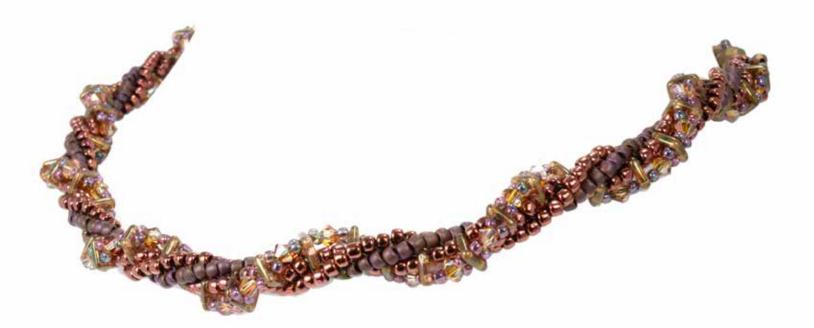

- CzechMates® Triangle
- Round
- Firepolish



# TREND SETTERS

# <sup>Rae</sup> BURNS

- CzechMates® QuadraTile
- CzechMates<sup>®</sup> Triangle
- CzechMates<sup>®</sup> Tile





<sup>Rae</sup> BURNS

- CzechMates® QuadraTile
- 6/4mm Tear Drop
- 3mm Rondelle
- Firepolish





<sup>Rae</sup> BURNS BRACELET FEATURED BEADS: • CzechMates<sup>®</sup> Bar

• Round





# <sup>Rae</sup> BURNS

BRACELET FEATURED BEADS: • CzechMates<sup>®</sup> QuadraTile • 6/4mm Tear Drop



# TREND SETTERS

<sup>Rae</sup> BURNS

- CzechMates® QuadraTile
- Firepolish







### Rochelle PETERSON

CHOKER FEATURED BEADS: • CzechMates<sup>®</sup> QuadraTile

• Mini Dagger 2.5/6mm





# Rochelle PETERSON

NECKLACE FEATURED BEADS:

- CzechMates<sup>®</sup> QuadraTile
- CzechMates<sup>®</sup> Triangle
- Firepolish







BRACELET AND NECKLACE FEATURED BEADS: • CzechMates® QuadraTile

# Rochelle PETERSON





# Rochelle PETERSON

- Round
- Firepolish
- 3mm Rondelle





#### Rochelle PETERSON

MEMORY WIRE BRACELET FEATURED BEADS:

- CzechMates® Bar
- CzechMates<sup>®</sup> Brick



# TREND SETTERS

Stefanie DEDDO-EVANS

'DIAMONDS IN THE CUFF' STACKABLE BRACELETS AND EARRING OPTION FEATURED BEADS:

- CzechMates® Bar
- 5/3mm Pinch
- 6/4mm Tear Drop





# Stefanie DEDDO-EVANS

'FAN FLAIR' BRACELETFEATURED BEADS:CzechMates<sup>®</sup> Bar

• Firepolish





# Stefanie DEDDO-EVANS

'REVERSIBLE PEEK-A-BOO CORSET' BRACELET FEATURED BEADS:

- CzechMates<sup>®</sup> QuadraTile
- CzechMates<sup>®</sup> Triangle
- Round
- Firepolish





#### Stefanie DEDDO-EVANS

**'STAR FLOWER' NECKLACE FEATURED BEADS:** 

-