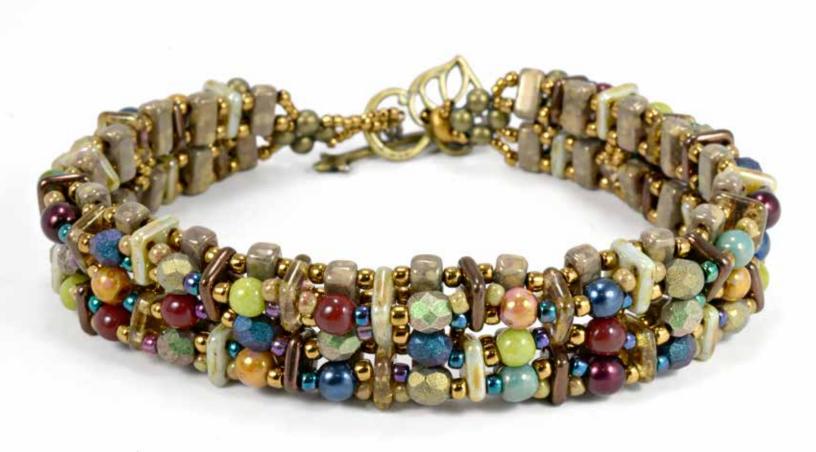

## Adele KIMPELL





'QUADRILLE' FEATURED BEADS: • CzechMates® QuadraTile





'TRIBRICO'

- CzechMates® Triangles
- CzechMates<sup>®</sup> Bricks





'CORBEL'

FEATURED BEADS: • CzechMates<sup>®</sup> QuadraTile





KUMIHIMO BRACELETS FEATURED BEADS: • 3mm Rondelle

### Adrienne GASKELL







KUMIHIMO BRACELET FEATURED BEADS: • 6/4mm Tear Drop

### Adrienne GASKELL





### Adrienne GASKELL

### **KUMIHIMO NECKLACE**

- CzechMates® Bar
- 12/16mm Pear-Shaped Drop
- 3mm Rondelle





#### BRACELET

- CzechMates<sup>®</sup> QuadraTile
- CzechMates® Tile





### BRACELET

- CzechMates® QuadraTile
- CzechMates<sup>®</sup> Triangle
- CzechMates<sup>®</sup> Tile





### BRACELET

- CzechMates® QuadraTile
- 8mm Melon





### BRACELET

- CzechMates<sup>®</sup> QuadraTile
- CzechMates® Bar



# TREND SETTERS

### Akiko NOMURA

### **'KEEPSAKE OF INCA'**

- CzechMates® QuadraTile
- CzechMates<sup>®</sup> Brick
- Firepolish
- 4mm Round





### Akiko NOMURA

'RHAPSODY IN BLUE'

- CzechMates® Bar
- CzechMates<sup>®</sup> Brick
- 12/16mm Pear-Shaped Drop







### Anna LINDELL

'BIKE CHAIN' NECKLACE AND 'DUCHESS ELSA' EARRINGS FEATURED BEADS:

- CzechMates<sup>®</sup> QuadraTile
- 3mm Rondelle
- 12/16mm Pear-Shaped Drop



# TREND SETTERS

# Carole OHL

'DINA' FEATURED BEADS:

- CzechMates® QuadraTile
- CzechMates<sup>®</sup> Triangle





### Chloe MENAGE

PENDANT FEATURED BEADS:

- CzechMates® QuadraTile
- CzechMates® Bar
- CzechMates<sup>®</sup> Triangle





### Chloe MENAGE

### PENDANT FEATURED BEADS:

- CzechMates® QuadraTile
- CzechMates® Bar
- CzechMates<sup>®</sup> Tri