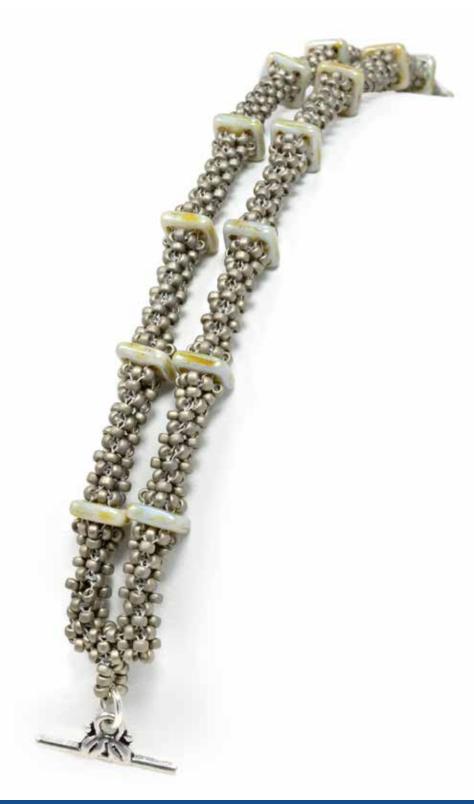

6mm





### Doris COGHILL

- CzechMates® Bar
- CzechMates<sup>®</sup> Triangle
- 3mm Rondelle
- Firepolish





# Doris COGHILL

PENDANT / EARRING FEATURED BEADS:

- CzechMates<sup>®</sup> QuadraTile
- CzechMates<sup>®</sup> Triangle





### Eileen BARKER

- CzechMates® QuadraTile
- CzechMates<sup>®</sup> Triangle
- CzechMates<sup>®</sup> Tile
- 8mm Melon





### Eileen BARKER

- CzechMates® QuadraTile
- CzechMates® Tile
- Firepolish







### Eileen BARKER

- CzechMates® Bar
- CzechMates<sup>®</sup> Triangle
- 12/16mm Pear-Shaped Drop
- Firepolish



# TREND SETTERS

### Emi YAMADA

### PENDANT FEATURED BEADS:

- 12/16mm Pear-Shaped Drop
- Mini Daggers 2.5/6mm
- 5mm Melon
- Firepolish







# 

Eveline THUDT BEADED BEAD PENDANT FEATURED BEADS:

- CzechMates® QuadraTile
- Firepolish





BRACELET FEATURED BEADS: • CzechMates<sup>®</sup> QuadraTile

# Eveline THUDT





### Hannah ROSNER

#### NECKLACE FEATURED BEADS:

- CzechMates<sup>®</sup> QuadraTile
- CzechMates<sup>®</sup> Triangle
- Mini-Dagger 2.5/6mm
- Tear Drop, Firepolish, Round.



### Hannah ROSNER

#### NECKLACE FEATURED BEADS:

- CzechMates<sup>®</sup> QuadraTile
- CzechMates<sup>®</sup> Triangle
- Mini-Dagger 2.5/6mm
- Firepolish, Round, 5mm Melon.





Junko ANDO

PENDANT FEATURED BEADS:

- CzechMates® Triangle
- Mini-Dagger 2.5/6mm
- 12/16 Pear-Shaped Drop







### Keiko OKOMOTO

PENDANT FEATURED BEADS:

- CzechMates® Bar
- Mini-Dagger 2.5/6mm
- 12/16 Pear-Shaped Drop







BRACELET FEATURED BEADS: • CzechMates<sup>®</sup> QuadraTile

### Keiko OKOMOTO





<sup>Kim</sup> RUETH

#### COMPONENT NECKL