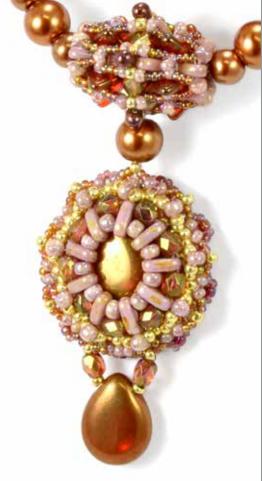

### 'AZULEJO'

- CzechMates® Tile
- 12/16mm Pear-Shaped Drop
- Firepolish

### 'SALSBURY CATHEDRAL WINDOWS'

FEATURED BEADS: • CzechMates<sup>®</sup> Brick