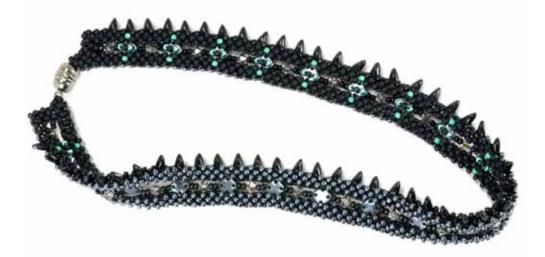

### Rochelle PETERSON

CHOKER FEATURED BEADS: • CzechMates<sup>®</sup> QuadraTile

• Mini Dagger 2.5/6mm

# Rochelle PETERSON

NECKLACE FEATURED BEADS:

- CzechMates<sup>®</sup> QuadraTile
- CzechMates<sup>®</sup> Triangle
- Firepolish

BRACELET AND NECKLACE FEATURED BEADS: • CzechMates® QuadraTile