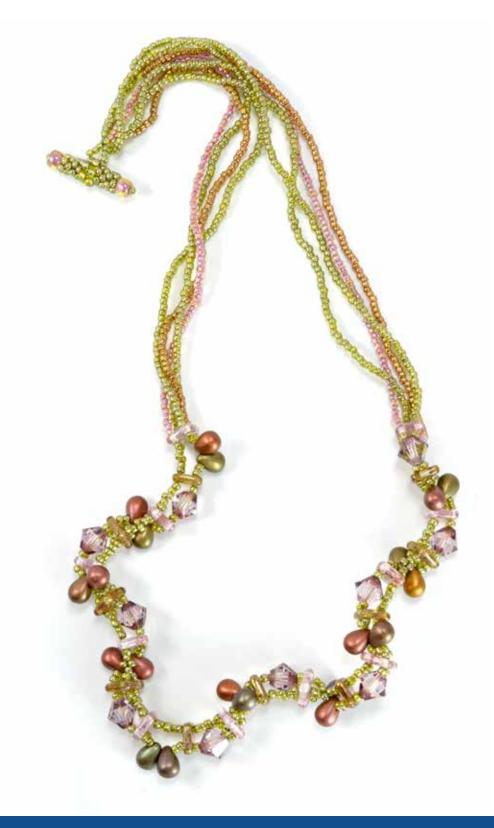

### **KUMIHIMO NECKLACE**

- CzechMates® Bar
- 12/16mm Pear-Shaped Drop
- 3mm Rondelle