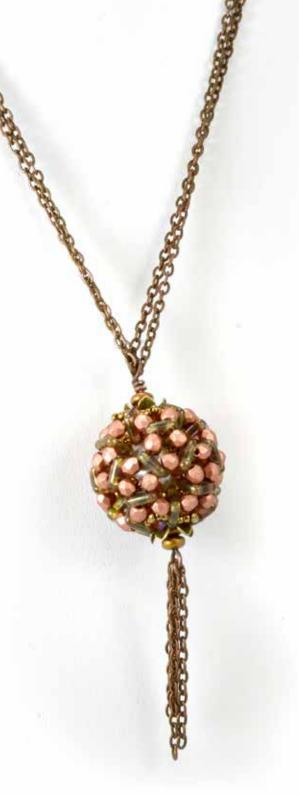

# 

Eveline THUDT BEADED BEAD PENDANT FEATURED BEADS:

- CzechMates® QuadraTile
- Firepolish

BRACELET FEATURED BEADS: • CzechMates<sup>®</sup> QuadraTile