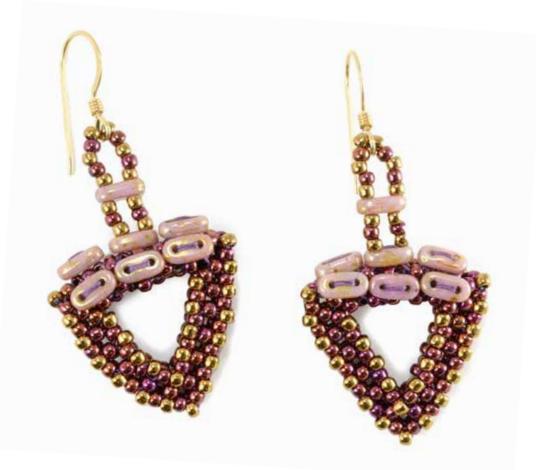

### Akiko NOMURA

'RHAPSODY IN BLUE'

- CzechMates® Bar
- CzechMates<sup>®</sup> Brick
- 12/16mm Pear-Shaped Drop