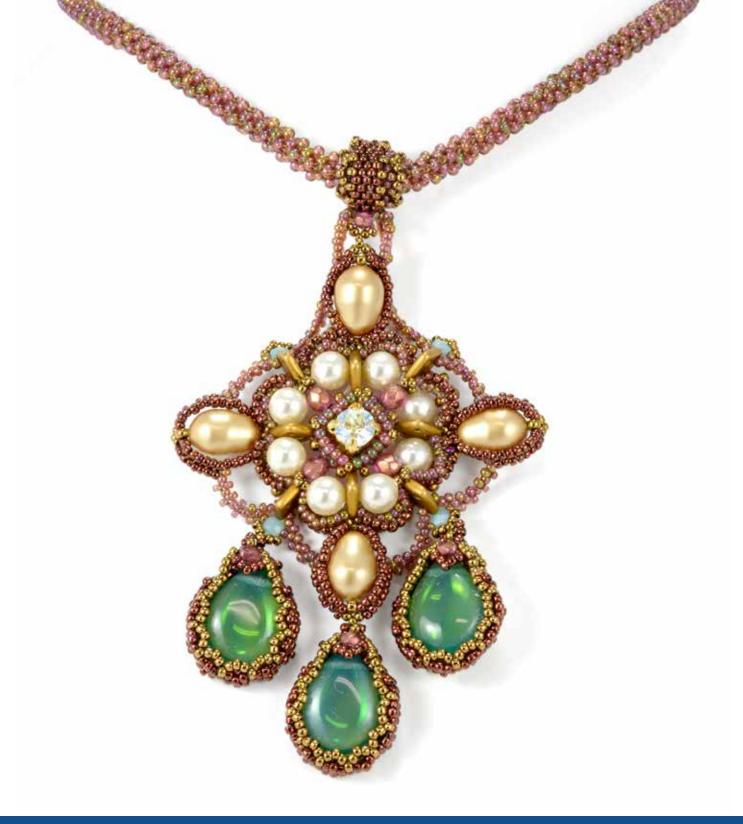

#### ANTOINETTE PENDANT FEATURED BEADS:

- CzechMates<sup>®</sup> QuadraTile
- 12/16mm Pear-Shaped Drop
- Round