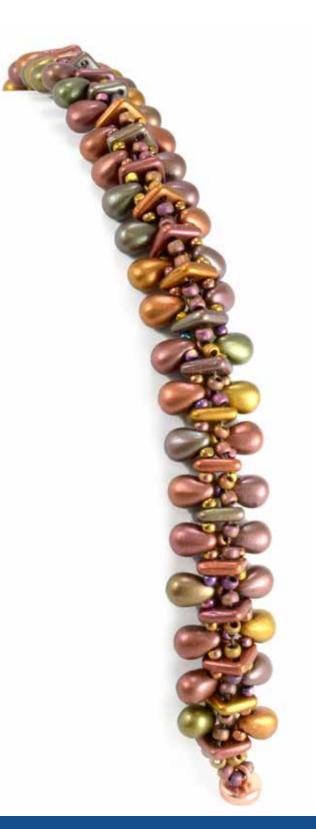

### Akiko NOMURA

'RHAPSODY IN BLUE'

- CzechMates® Bar
- CzechMates<sup>®</sup> Brick
- 12/16mm Pear-Shaped Drop