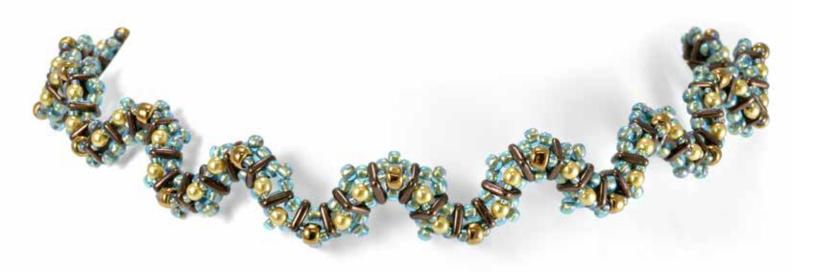

### **KUMIHIMO NECKLACE**

- CzechMates® Bar
- 12/16mm Pear-Shaped Drop
- 3mm Rondelle