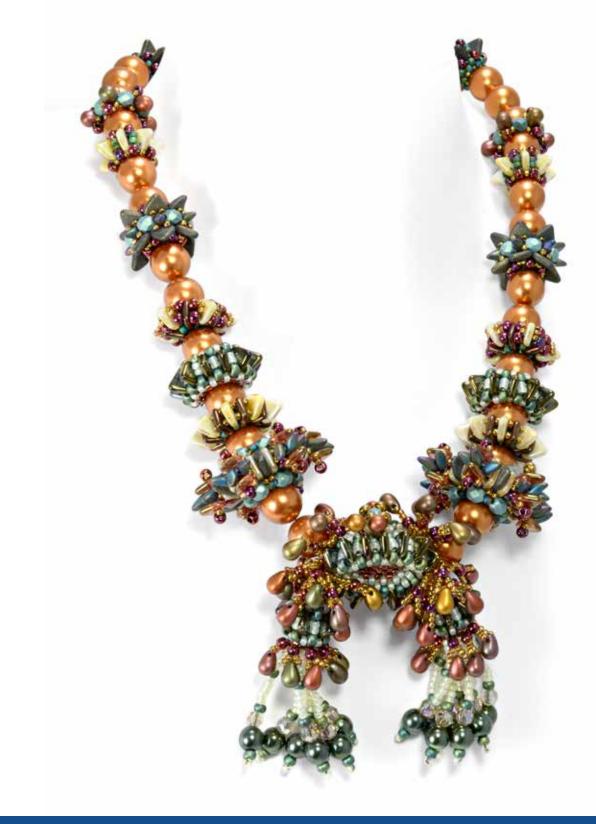

### **KUMIHIMO NECKLACE**

- CzechMates® Bar
- 12/16mm Pear-Shaped Drop
- 3mm Rondelle