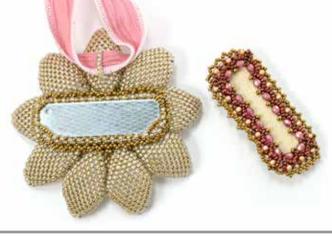

#### LOTUS CONVERTIBLE PENDANT/BROOCH FEATURED BEADS:

- CzechMates® Bar
- Firepolish
- Round

Lisa KAN