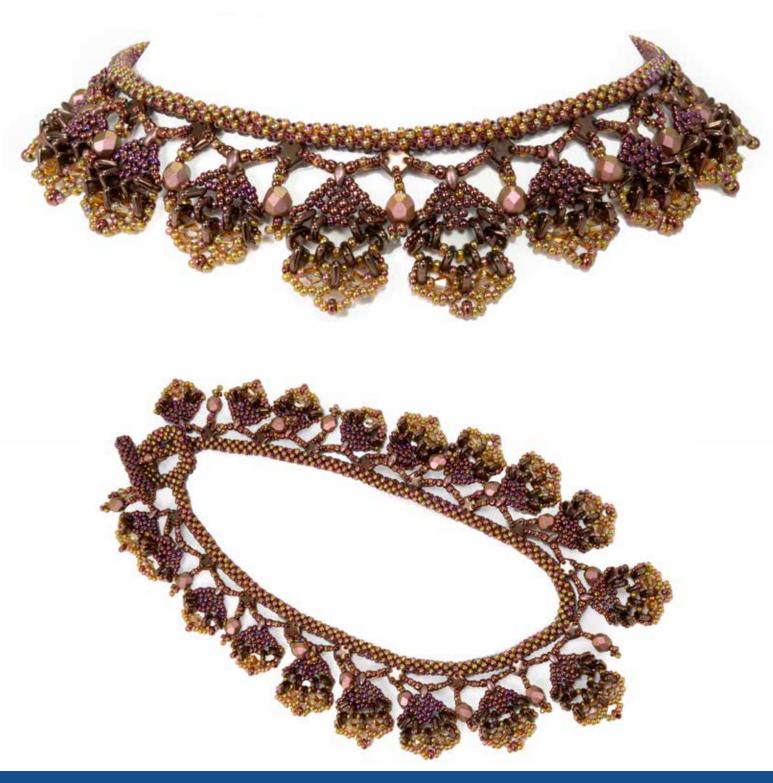

### Akiko NOMURA

'RHAPSODY IN BLUE'

- CzechMates® Bar
- CzechMates<sup>®</sup> Brick
- 12/16mm Pear-Shaped Drop