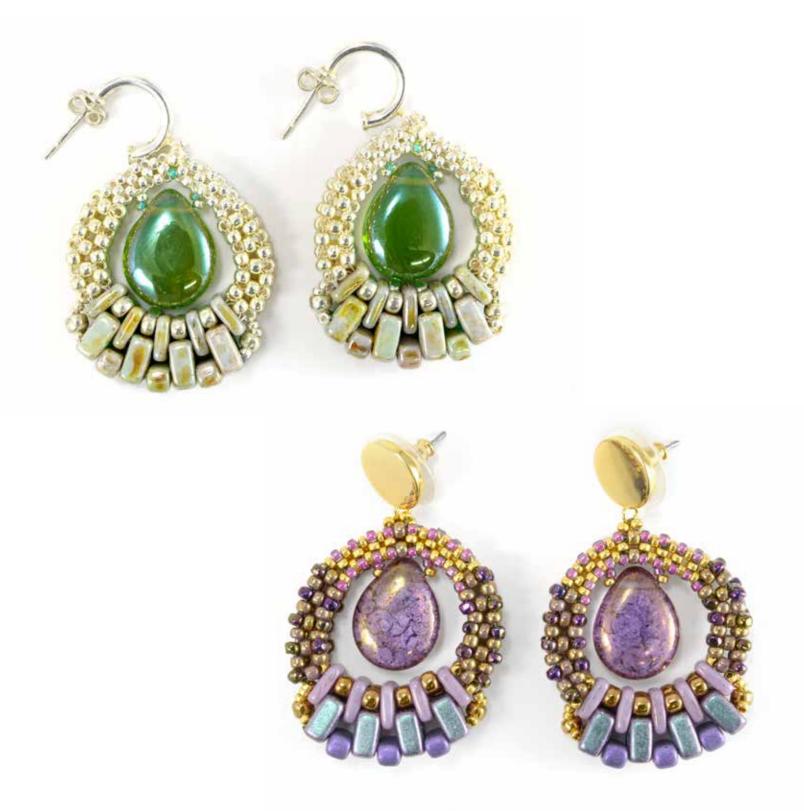

# Phyllis DINTENFASS

EARRINGS FEATURED BEADS:

- [Left] CzechMates<sup>®</sup> Bar, 6/4 Tear Drop.
- [Right] Mini Dagger 2.5/6mm, 5mm Melon, 12/16mm Pear-Shaped Drop

EARRINGS, TOGGLE FEATURED BEADS: • CzechMates<sup>®</sup> Bar