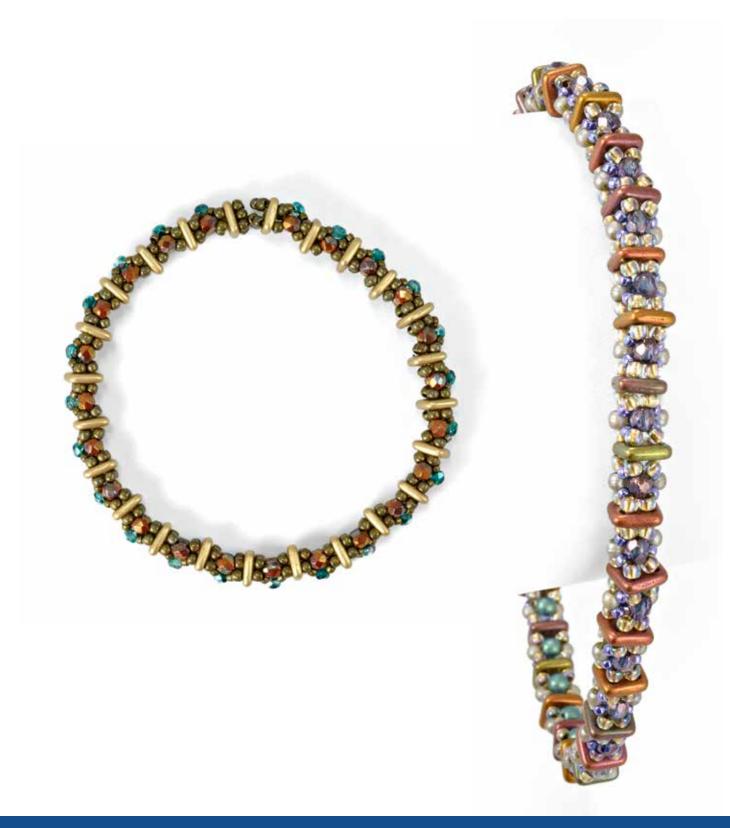

# Nichole STARMAN

CUFF FEATURED BEADS:

- CzechMates<sup>®</sup> QuadraTile
- Round
- Firepolish

# Nichole STARMAN

BANGLE FEATURED BEADS:

- CzechMates<sup>®</sup> Lentil
- CzechMates<sup>®</sup> Brick
- Firepolish