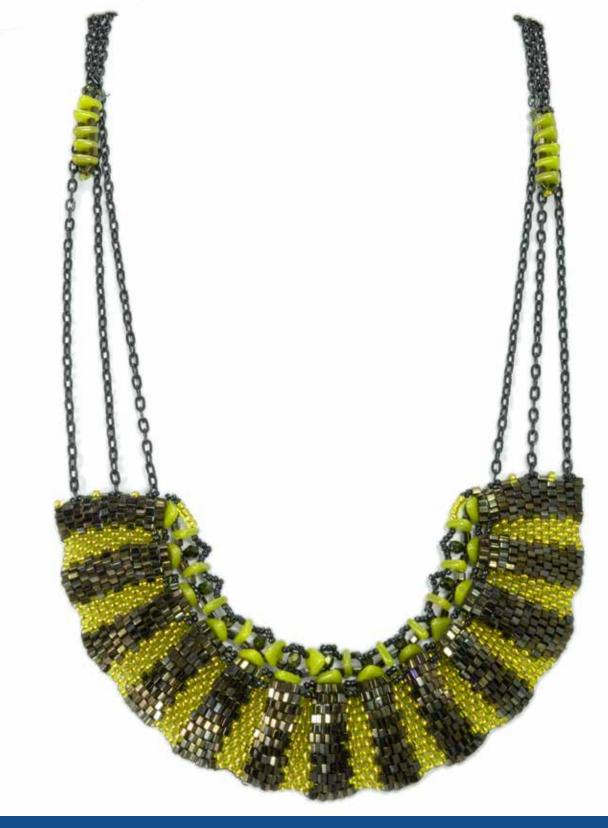

## Virginia JENSEN

NECKLACE FEATURED BEADS: • CzechMates® Bar

CzechMates<sup>®</sup> Brick

NECKLACE FEATURED BEADS: • CzechMates<sup>®</sup> Triangle