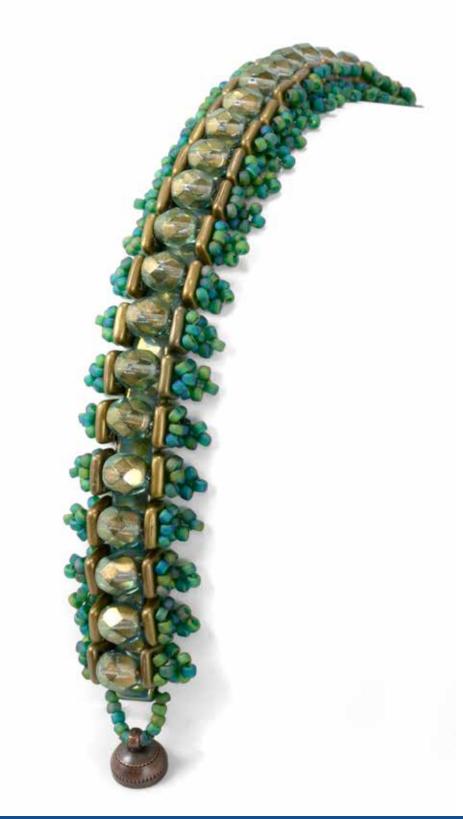

### Marcia BALO<u>NIS</u>

- CzechMates® Tile
- 6/4mm Tear Drop
- Firepolish

- CzechMates<sup>®</sup> QuadraTile
- CzechMates<sup>®</sup> Triangle
- CzechMates<sup>®</sup> Brick
- Round

- CzechMates® Bar
- CzechMates<sup>®</sup> Triangle
- Firepolish
- 3mm Rondelle

- CzechMates<sup>®</sup> QuadraTile
- 5mm Melon
- 3mm Rondelle

- CzechMates® Tile
- CzechMates® Bar
- Firepolish

- CzechMates® Bar
- Firepolish
- Rondelle
- Round

'GLOBETROTTER' BRACELET FEATURED BEADS: • CzechMates<sup>®</sup> Bar