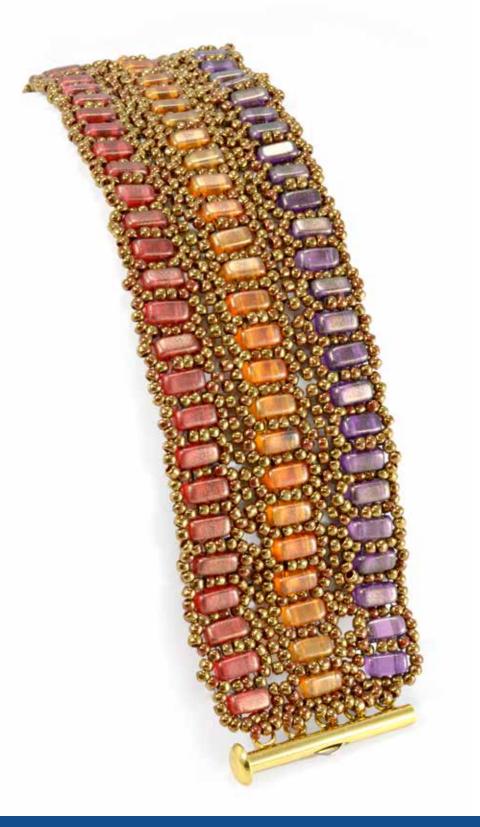

# TRENDSETTERS

Pantheon Bangle by Nichole Starman

# **2015 STYLE PREVIEW**







### 'AZULEJO'

- CzechMates® Tile
- 12/16mm Pear-Shaped Drop
- Firepolish





### 'SALSBURY CATHEDRAL WINDOWS'

FEATURED BEADS: • CzechMates<sup>®</sup> Brick

## Adele KIMPELL





'MIAMI SUNSET'FEATURED BEADS:CzechMates<sup>®</sup> Bar

### Adele KIMPELL





'QUADRILLE' FEATURED BEADS: • CzechMates® QuadraTile





'TRIBRICO'

- CzechMates® Triangles
- CzechMates<sup>®</sup> Bricks





'CORBEL'

FEATURED BEADS: • CzechMates<sup>®</sup> QuadraTile





KUMIHIMO BRACELETS FEATURED BEADS: • 3mm Rondelle

### Adrienne GASKELL







KUMIHIMO BRACELET FEATURED BEADS: • 6/4mm Tear Drop

### Adrienne GASKELL





### Adrienne GASKELL

### **KUMIHIMO NECKLACE**

- CzechMates® Bar
- 12/16mm Pear-Shaped Drop
- 3mm Rondelle





#### BRACELET

- CzechMates<sup>®</sup> QuadraTile
- CzechMates® Tile





### BRACELET

- CzechMates® QuadraTile
- CzechMates<sup>®</sup> Tri