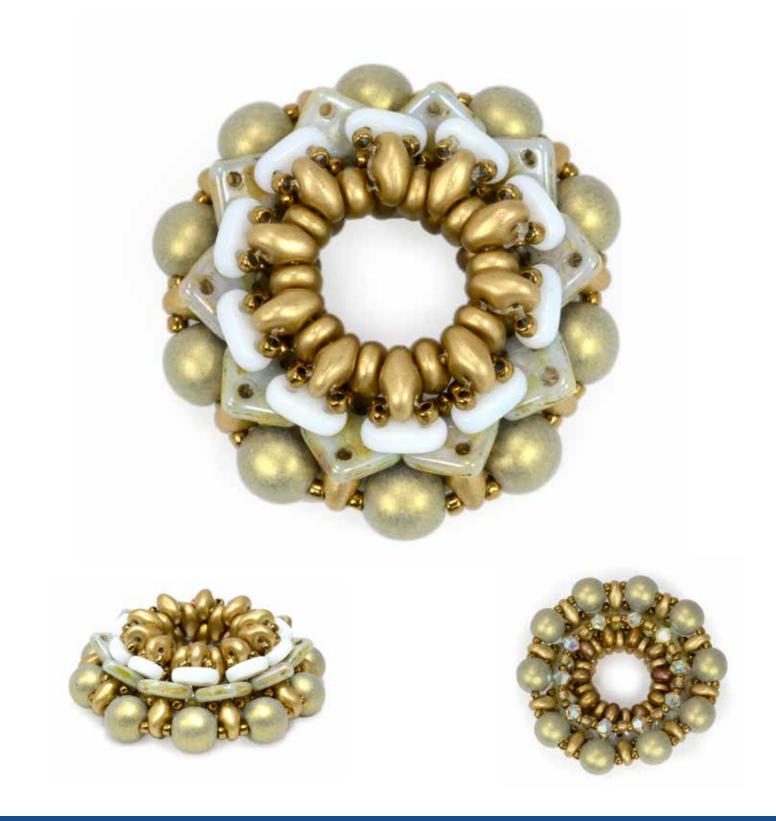

# Nichole STARMAN

CUFF FEATURED BEADS:

- CzechMates<sup>®</sup> QuadraTile
- Round
- Firepolish