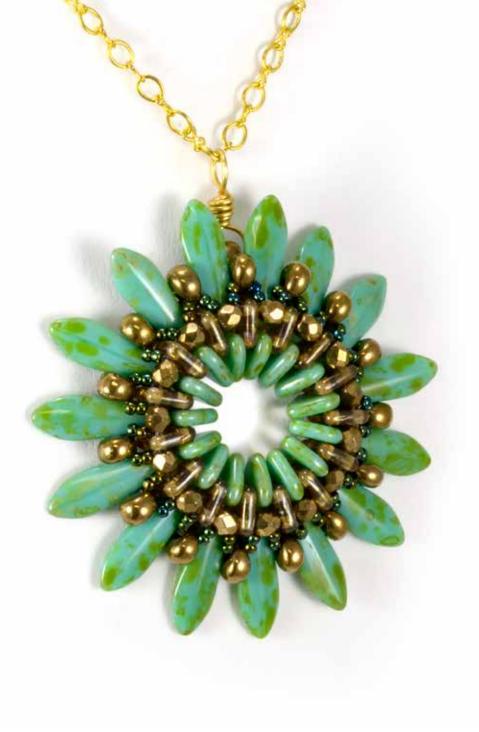

### Chloe MENAGE

PENDANT FEATURED BEADS:

- CzechMates® QuadraTile
- CzechMates® Bar
- CzechMates<sup>®</sup> Triangle

### Chloe MENAGE

### PENDANT FEATURED BEADS:

- CzechMates® QuadraTile
- CzechMates® Bar
- CzechMates<sup>®</sup> Triangle
- 5mm Melon

PENDANT FEATURED BEADS: • CzechMates<sup>®</sup> Bar