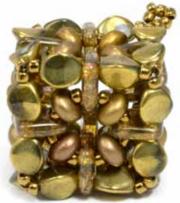

# Nichole STARMAN

BANGLE FEATURED BEADS:

- CzechMates<sup>®</sup> Lentil
- CzechMates<sup>®</sup> Brick
- Firepolish