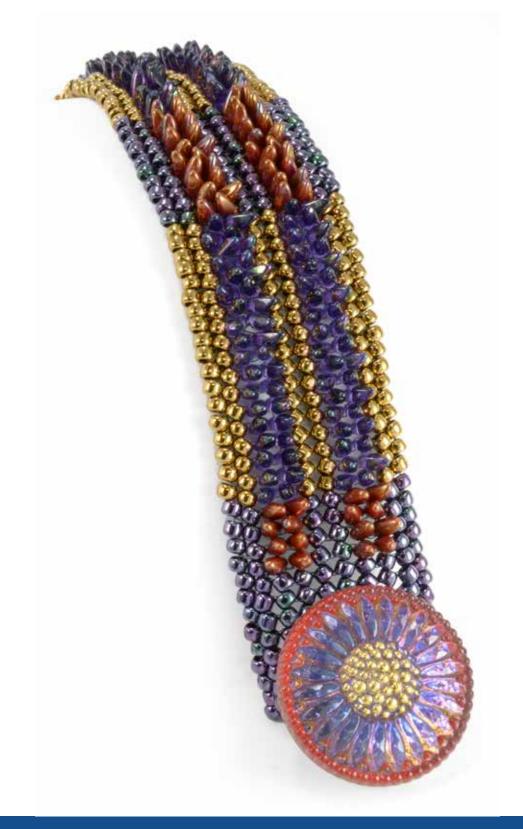

### Marcia BALO<u>NIS</u>

- CzechMates® Tile
- 6/4mm Tear Drop
- Firepolish

- CzechMates<sup>®</sup> QuadraTile
- CzechMates<sup>®</sup> Triangle
- CzechMates<sup>®</sup> Brick
- Round

- CzechMates® Bar
- CzechMates<sup>®</sup> Triangle
- Firepolish
- 3mm Rondelle

- CzechMates<sup>®</sup> QuadraTile
- 5mm Melon
- 3mm Rondelle

- CzechMates® Tile
- CzechMates® Bar
- Firepolish

- CzechMates® Bar
- Firepolish
- Rondelle
- Round

'GLOBETROTTER' BRACELET FEATURED BEADS: • CzechMates<sup>®</sup> Bar