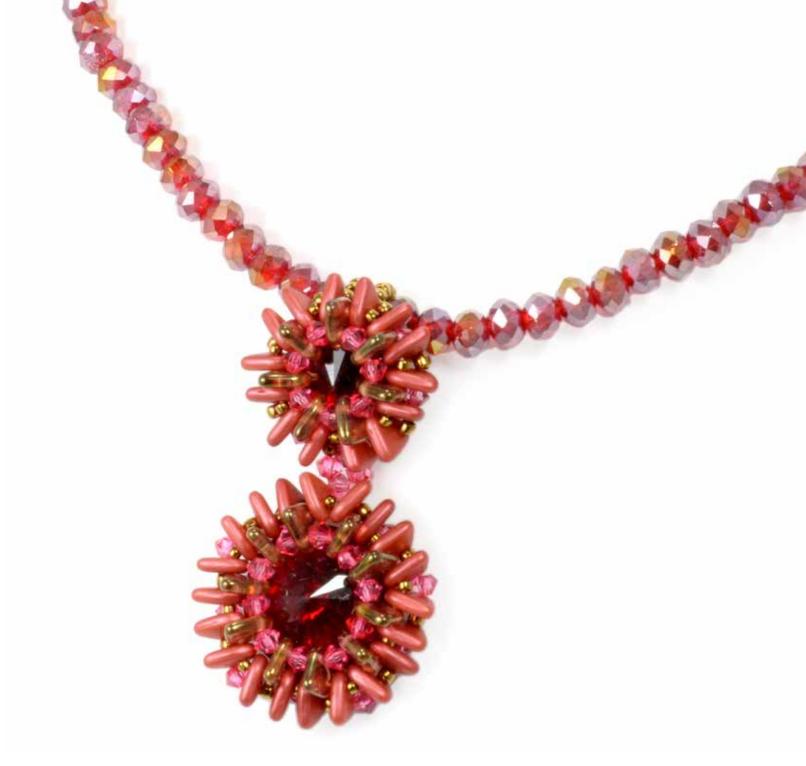

s<sup>®</sup> QuadraTile
- CzechMates<sup>®</sup> Triangle

## Sue CHARETTE-HOOD



# TREND SETTERS

## Sue CHARETTE-HOOD

#### EARRINGS FEATURED BEADS:

- [Left Top] CzechMates® QuadraTile, CzechMates® Lentil
- [Left Lower] CzechMates<sup>®</sup> QuadraTile, CzechMates<sup>®</sup> Dagger, CzechMates<sup>®</sup> Lentil
- [Right] CzechMates<sup>®</sup> QuadraTile, Round, Firepolish





RING FEATURED BEADS: • CzechMates<sup>®</sup> Triangle

## Sue CHARETTE-HOOD



# TREND SETTERS

Svetlana EINY

#### BRACELET FEATURED BEADS:

- CzechMates® QuadraTile
- CzechMates<sup>®</sup> Triangle
- CzechMates® Bar
- 3mm Rondelle





BRACELET FEATURED BEADS: • CzechMates<sup>®</sup> Bar

## Svetlana EINY





## Virginia JENSEN

NECKLACE FEATURED BEADS: • CzechMates® Bar

CzechMates<sup>®</sup> Brick





NECKLACE FEATURED BEADS: • CzechMates<sup>®</sup> Triangle

## Yasmin SARFATI





NECKLACE FEATURED BEADS: • Rounds

## Yasmin SARFATI





#### Yasmin SARFATI

NECKLACE FEATURED BEADS:

- CzechMates<sup>®</sup> Triangle
- Firepolish
- 12/16mm Pear-Shaped Drop





PENDANT FEATURED BEADS: • CzechMates<sup>®</sup> Triangle

## Yasmin SARFATI





#### Yasmin SARFATI

EARRING / PENDANT FEATURED BEADS:

- CzechMates® Triangle
- 12/16mm Pear-Shaped Drop





RING FEATURED BEADS: • 12/16mm Pear-Shaped Drop

## Yasmin SARFATI





### Yasmin SARFATI

NECKLACE FEATURED BEADS:

- CzechMates<sup>®</sup> Triangle
- 12/16mm Pear-Shaped Drop





# TREND SETTERS

## <sup>Zoltán</sup> KISJUHÁSZ

CUBE PENDANT FEATURED BEADS:

- CzechMates® QuadraTile
- 5/3mm Pinch
- 4mm Rondelle



# TREND SETTERS