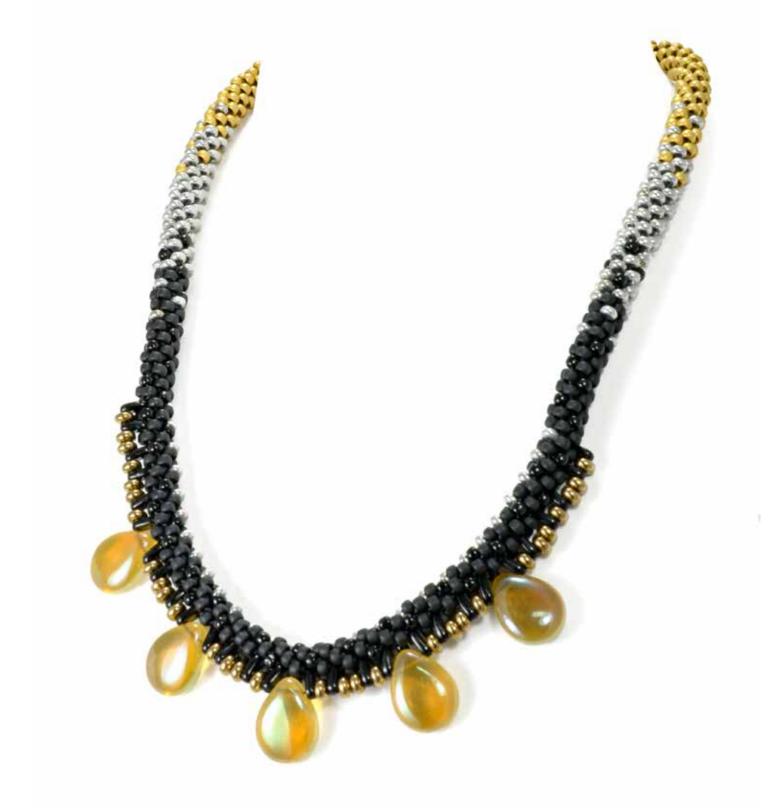

### **KUMIHIMO NECKLACE**

- CzechMates® Bar
- 12/16mm Pear-Shaped Drop
- 3mm Rondelle