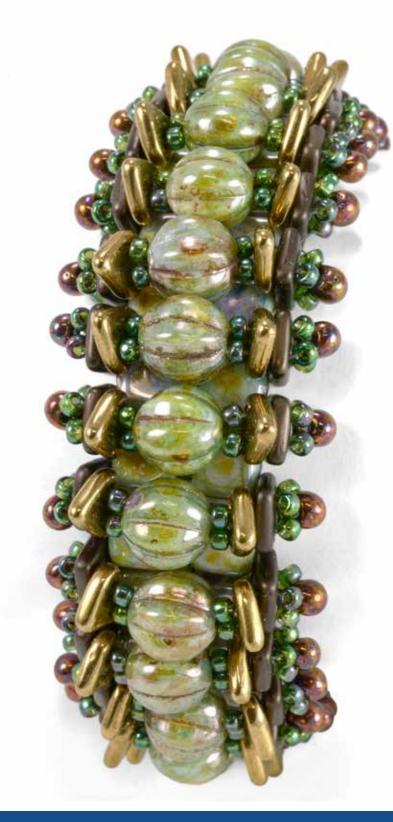

### Marcia BALO<u>NIS</u>

- CzechMates® Tile
- 6/4mm Tear Drop
- Firepolish

- CzechMates<sup>®</sup> QuadraTile
- CzechMates<sup>®</sup> Triangle
- CzechMates<sup>®</sup> Brick
- Round

- CzechMates® Bar
- CzechMates<sup>®</sup> Triangle
- Firepolish
- 3mm Rondelle

- CzechMates<sup>®</sup> QuadraTile
- 5mm Melon
- 3mm Rondelle

- CzechMates® Tile
- CzechMates® Bar
- Firepolish

- CzechMates® Bar
- Firepolish
- Rondelle
- Round

'GLOBETROTTER' BRACELET FEATURED BEADS: • CzechMates<sup>®</sup> Bar