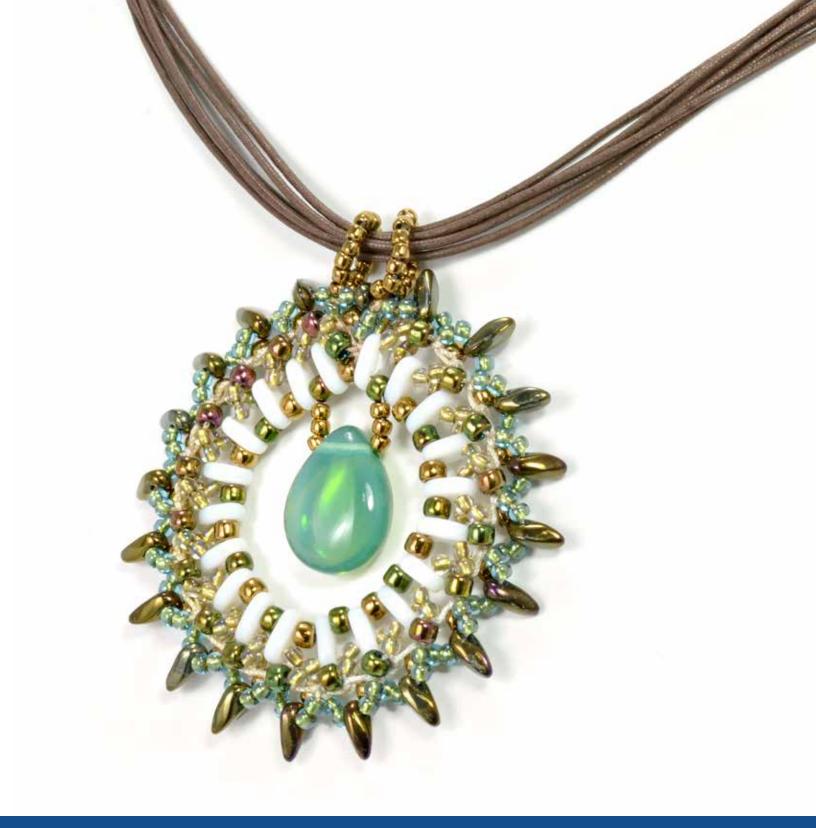

olish



# TREND SETTERS

### Emi YAMADA

### PENDANT FEATURED BEADS:

- 12/16mm Pear-Shaped Drop
- Mini Daggers 2.5/6mm
- 5mm Melon
- Firepolish







# 

Eveline THUDT BEADED BEAD PENDANT FEATURED BEADS:

- CzechMates® QuadraTile
- Firepolish





BRACELET FEATURED BEADS: • CzechMates<sup>®</sup> QuadraTile

# Eveline THUDT





### Hannah ROSNER

#### NECKLACE FEATURED BEADS:

- CzechMates<sup>®</sup> QuadraTile
- CzechMates<sup>®</sup> Triangle
- Mini-Dagger 2.5/6mm
- Tear Drop, Firepolish, Round.



### Hannah ROSNER

#### NECKLACE FEATURED BEADS:

- CzechMates<sup>®</sup> QuadraTile
- CzechMates<sup>®</sup> Triangle
- Mini-Dagger 2.5/6mm
- Firepolish, Round, 5mm Melon.





Junko ANDO

PENDANT FEATURED BEADS:

- CzechMates® Triangle
- Mini-Dagger 2.5/6mm
- 12/16 Pear-Shaped Drop







### Keiko OKOMOTO

PENDANT FEATURED BEADS:

- CzechMates® Bar
- Mini-Dagger 2.5/6mm
- 12/16 Pear-Shaped Drop







BRACELET FEATURED BEADS: • CzechMates<sup>®</sup> QuadraTile

### Keiko OKOMOTO





<sup>Kim</sup> RUETH

#### COMPONENT NECKLACE FEATURED BEADS:

- CzechMates® QuadraTile
- CzechMates<sup>®</sup> Triangle
- CzechMates® Tile
- 3mm Rondelle, Firepolish





<sup>Kim</sup> RUETH

#### COMPONENT BRACELET AND EARRINGS FEATURED BEADS:

- CzechMates® QuadraTile
- CzechMates<sup>®</sup> Triangle
- 3mm Rondelle





NECKLACE FEATURED BEADS: • CzechMates<sup>®</sup> QuadraTile

• 6/4mm Tear Drop



### <sup>Kimi</sup> SUTO



### Linda LANDY

#### EMBROIDERY FEATURED BEADS:

- CzechMates® QuadraTile
- CzechMates<sup>®</sup> Triangle
- Mini Dagger 2.5/6mm
- 3mm Rondelle, 12/16mm P