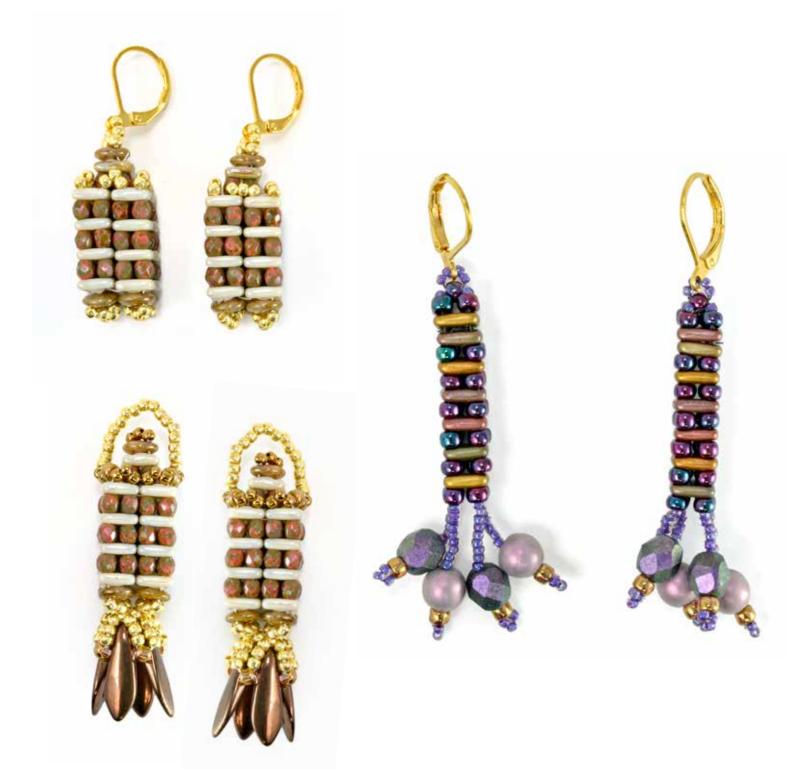

# Phyllis DINTENFASS

PENDANTS FEATURED BEADS:

- CzechMates® Triangle
- 3mm Rondelle
- Firepolish

# Phyllis DINTENFASS

EARRINGS FEATURED BEADS:

- [Left] CzechMates<sup>®</sup> Bar, 6/4 Tear Drop.
- [Right] Mini Dagger 2.5/6mm, 5mm Melon, 12/16mm Pear-Shaped Drop

EARRINGS, TOGGLE FEATURED BEADS: • CzechMates<sup>®</sup> Bar