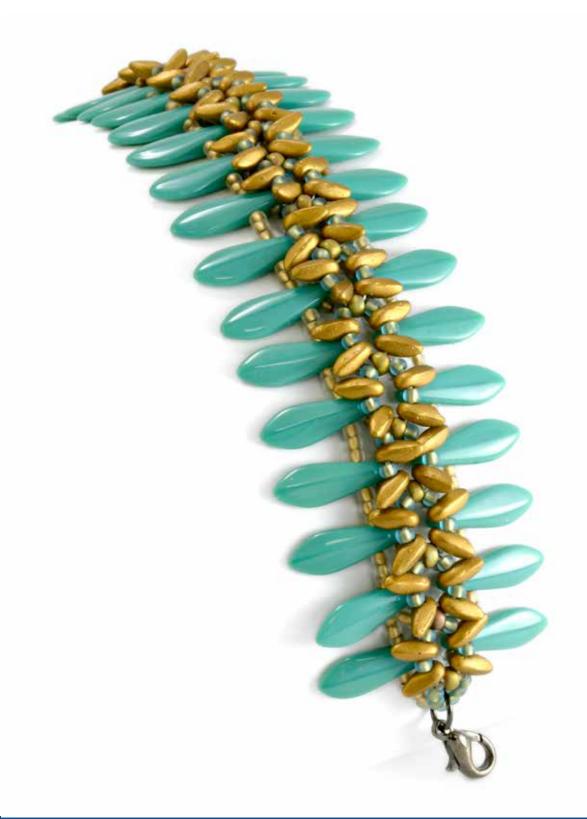

### Akiko NOMURA

'RHAPSODY IN BLUE'

- CzechMates® Bar
- CzechMates<sup>®</sup> Brick
- 12/16mm Pear-Shaped Drop