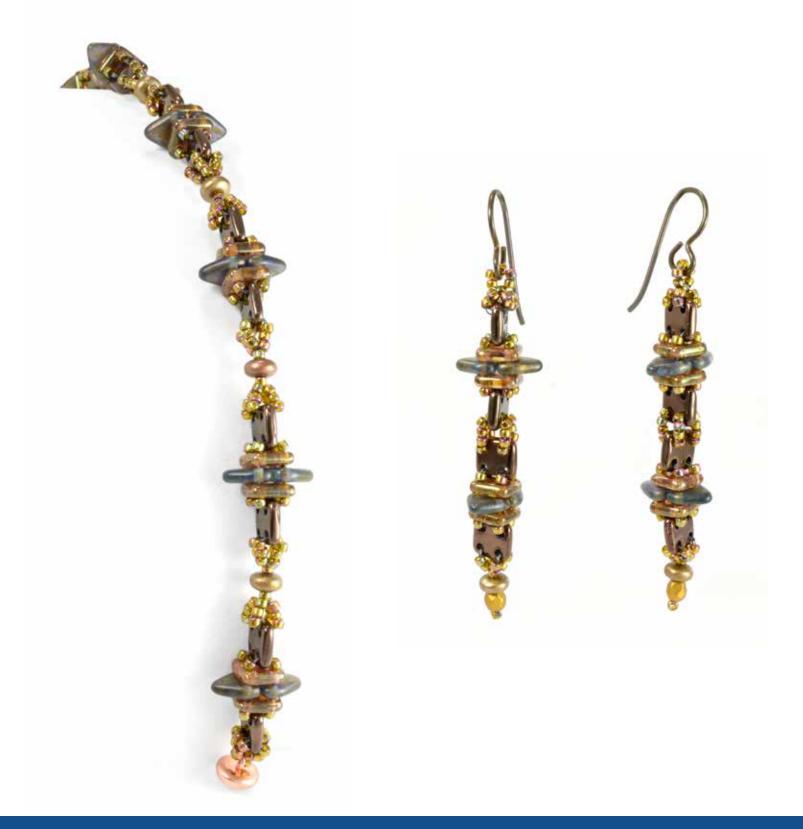

D BEADS:

- CzechMates<sup>®</sup> QuadraTile
- CzechMates<sup>®</sup> Triangle
- Mini-Dagger 2.5/6mm
- Tear Drop, Firepolish, Round.



### Hannah ROSNER

#### NECKLACE FEATURED BEADS:

- CzechMates<sup>®</sup> QuadraTile
- CzechMates<sup>®</sup> Triangle
- Mini-Dagger 2.5/6mm
- Firepolish, Round, 5mm Melon.





Junko ANDO

PENDANT FEATURED BEADS:

- CzechMates® Triangle
- Mini-Dagger 2.5/6mm
- 12/16 Pear-Shaped Drop







### Keiko OKOMOTO

PENDANT FEATURED BEADS:

- CzechMates® Bar
- Mini-Dagger 2.5/6mm
- 12/16 Pear-Shaped Drop







BRACELET FEATURED BEADS: • CzechMates<sup>®</sup> QuadraTile

### Keiko OKOMOTO





<sup>Kim</sup> RUETH

#### COMPONENT NECKLACE FEATURED BEADS:

- CzechMates® QuadraTile
- CzechMates<sup>®</sup> Triangle
- CzechMates® Tile
- 3mm Rondelle, Firepolish





<sup>Kim</sup> RUETH

#### COMPONENT BRACELET AND EARRINGS FEATURED BEADS:

- CzechMates® QuadraTile
- CzechMates<sup>®</sup> Triangle
- 3mm Rondelle





NECKLACE FEATURED BEADS: • CzechMates<sup>®</sup> QuadraTile

• 6/4mm Tear Drop



### <sup>Kimi</sup> SUTO



### Linda LANDY

#### EMBROIDERY FEATURED BEADS:

- CzechMates® QuadraTile
- CzechMates<sup>®</sup> Triangle
- Mini Dagger 2.5/6mm
- 3mm Rondelle, 12/16mm Pear-Shaped Drop



### Lisa JORDAN

- CzechMates® Triangle
- CzechMates® Tile
- Firepolish
- Round



### Lisa JORDAN

- CzechMates® Tile
- 5/3mm Pinch
- 3mm Rondelle





- CzechMates® Bar
- CzechMates® Tile
- 5/3mm Pinch
- Firepolish





- CzechMates® Dagger
- Mini Dagger 2.5/6mm





BANGLE FEATURED BEADS:

- CzechMates<sup>®</sup> Tile
- 5/3mm Pinch
- Round
- Firepol