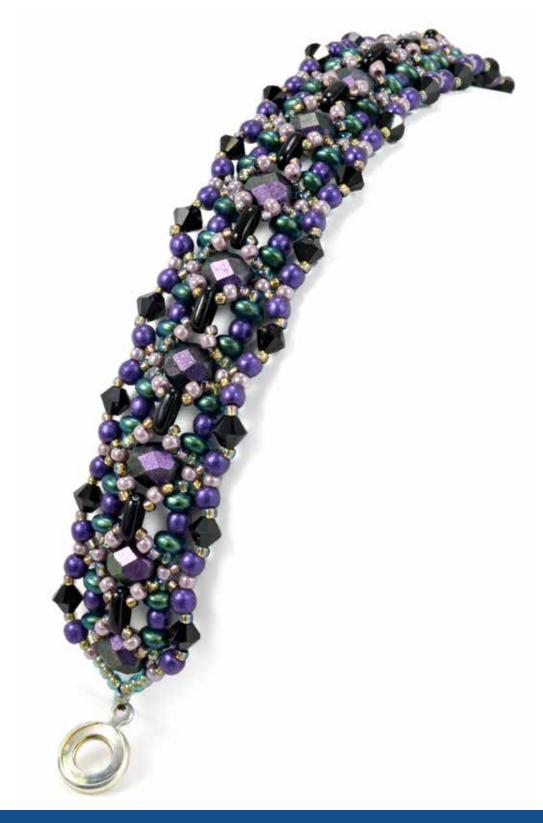

#### BRACELET

- CzechMates<sup>®</sup> QuadraTile
- CzechMates® Tile

### BRACELET

- CzechMates® QuadraTile
- CzechMates<sup>®</sup> Triangle
- CzechMates<sup>®</sup> Tile

### BRACELET

- CzechMates® QuadraTile
- 8mm Melon

### BRACELET

- CzechMates<sup>®</sup> QuadraTile
- CzechMates® Bar