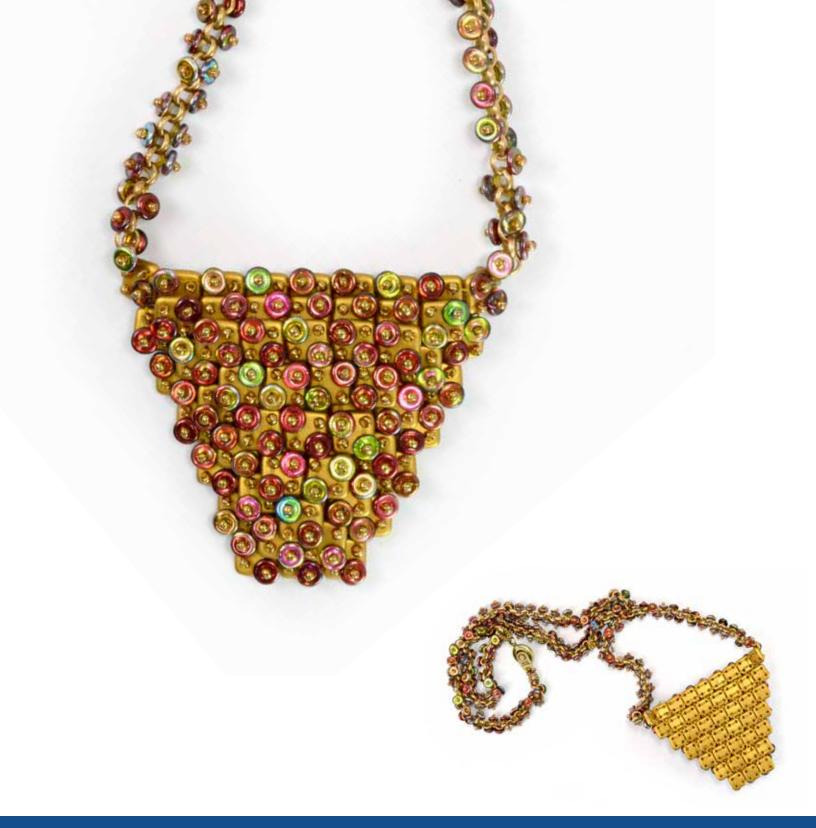

### **KUMIHIMO NECKLACE**

- CzechMates® Bar
- 12/16mm Pear-Shaped Drop
- 3mm Rondelle