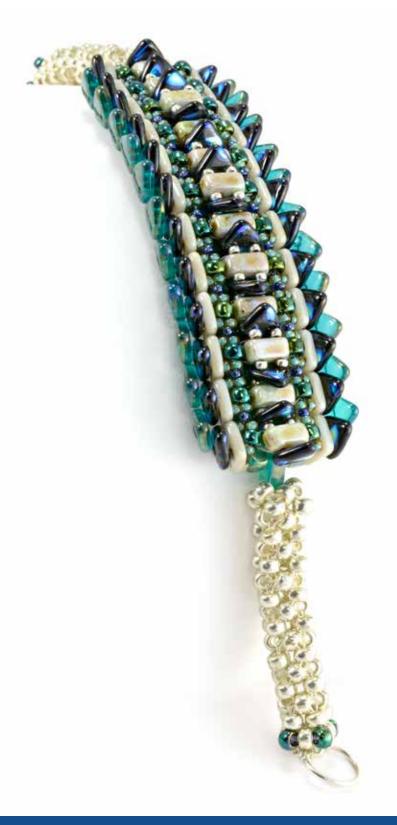

### Sue CHARETTE-HOOD

BRACELET FEATURED BEADS:

- CzechMates® Bar
- Firepolish

BRACELET FEATURED BEADS:

- CzechMates<sup>®</sup> QuadraTile
- CzechMates<sup>®</sup> Triangle