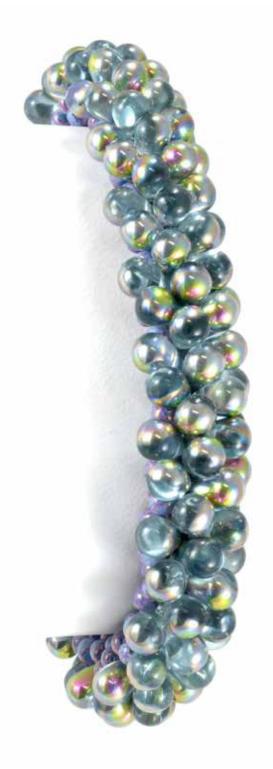

# TRENDSETTERS

Pantheon Bangle by Nichole Starman

# **2015 STYLE PREVIEW**







### 'AZULEJO'

- CzechMates® Tile
- 12/16mm Pear-Shaped Drop
- Firepolish





### 'SALSBURY CATHEDRAL WINDOWS'

FEATURED BEADS: • CzechMates<sup>®</sup> Brick

## Adele KIMPELL





'MIAMI SUNSET'FEATURED BEADS:CzechMates<sup>®</sup> Bar

### Adele KIMPELL





'QUADRILLE' FEATURED BEADS: • CzechMates® QuadraTile





'TRIBRICO'

- CzechMates® Triangles
- CzechMates<sup>®</sup> Bricks





'CORBEL'

FEATURED BEADS: • CzechMates<sup>®</sup> QuadraTile





KUMIHIMO BRACELETS FEATURED BEADS: • 3mm Rondelle

### Adrienne GASKELL







KUMIHIMO BRACELET FEATURED BEADS: • 6/4mm Tear Drop

### Adrienne GASKELL





### Adrienne GASKELL

### **KUMIHIMO NECKLACE**

- CzechMates® Bar
- 12/16mm Pear-Shaped Drop
- 3mm Rondelle





#### BRACELET

- CzechMates<sup>®</sup> QuadraTile
- CzechMates® Tile





### BRACELET

- CzechMates® QuadraTile
- CzechMates<sup>®</sup> Triangle
- CzechMates<sup>®</sup> Tile





### BRACELET

- CzechMates® QuadraTile
- 8mm Melon





### BRACELET

- CzechMates<sup>®</sup> QuadraTile
- CzechMates® Bar



# TREND SETTERS

### Akiko NOMURA

### **'KEEPSAKE OF INCA'**

- CzechMates® QuadraTile
- CzechMates<sup>®</sup> Brick
- Firepolish
- 4mm Round





### Akiko NOMURA

'RHAPSODY IN BLUE'

- CzechMates® Bar
- CzechMates<sup>®</sup> Brick
- 12/16mm Pear-Shaped Drop







### Anna LINDELL

'BI