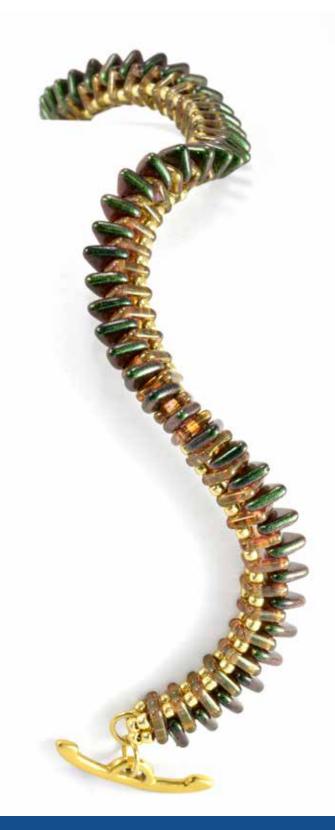

# Nichole STARMAN

CUFF FEATURED BEADS:

- CzechMates<sup>®</sup> QuadraTile
- Round
- Firepolish

# Nichole STARMAN

BANGLE FEATURED BEADS:

- CzechMates<sup>®</sup> Lentil
- CzechMates<sup>®</sup> Brick
- Firepolish