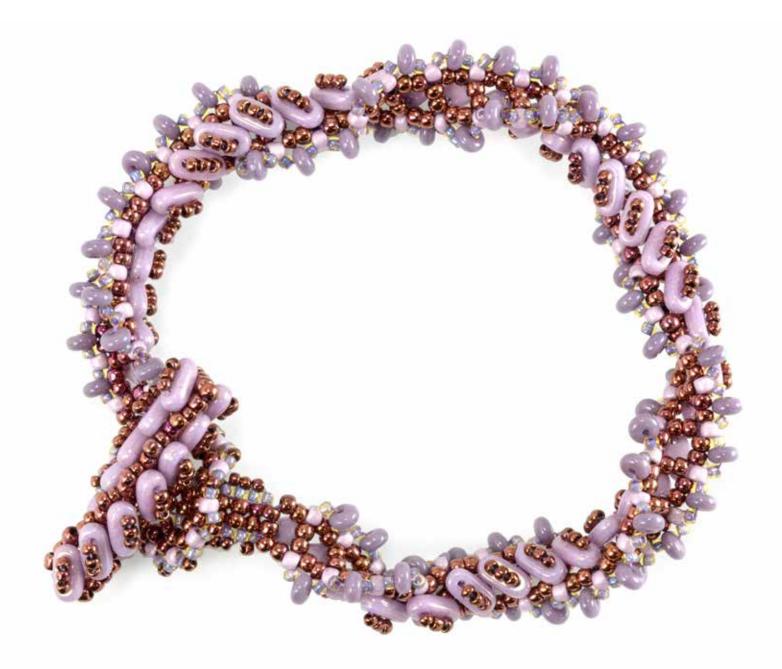

### Diane FITZGERALD

NECKLACE FEATURED BEADS: <u>• CzechMates®</u> Bar

### Diane FITZGERALD