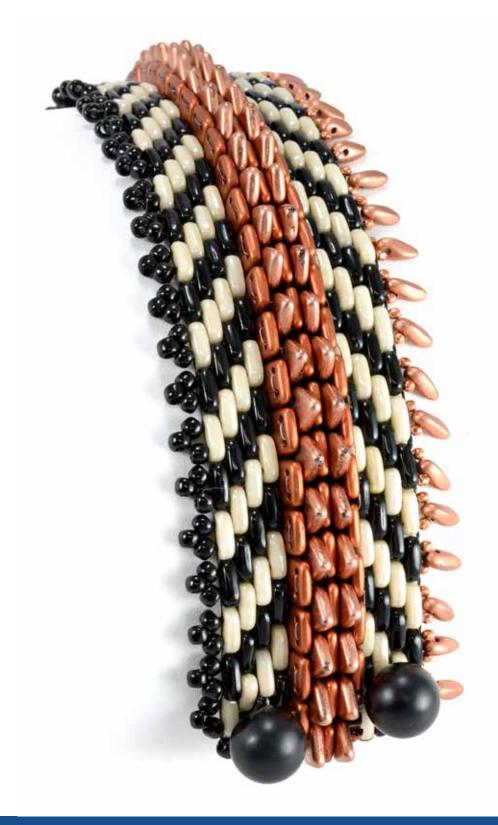

### Marcia BALO<u>NIS</u>

- CzechMates® Tile
- 6/4mm Tear Drop
- Firepolish

- CzechMates<sup>®</sup> QuadraTile
- CzechMates<sup>®</sup> Triangle
- CzechMates<sup>®</sup> Brick
- Round

- CzechMates® Bar
- CzechMates<sup>®</sup> Triangle
- Firepolish
- 3mm Rondelle

- CzechMates<sup>®</sup> QuadraTile
- 5mm Melon
- 3mm Rondelle

- CzechMates® Tile
- CzechMates® Bar
- Firepolish

- CzechMates® Bar
- Firepolish
- Rondelle
- Round

'GLOBETROTTER' BRACELET FEATURED BEADS: • CzechMates<sup>®</sup> Bar