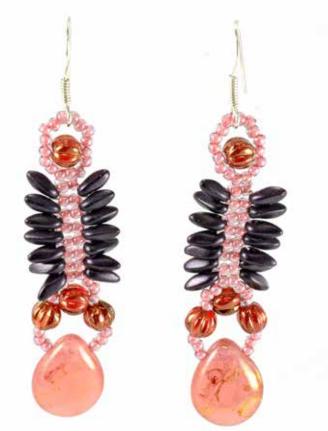

### Keiko OKOMOTO

PENDANT FEATURED BEADS:

- CzechMates® Bar
- Mini-Dagger 2.5/6mm
- 12/16 Pear-Shaped Drop

BRACELET FEATURED BEADS: • CzechMates<sup>®</sup> QuadraTile