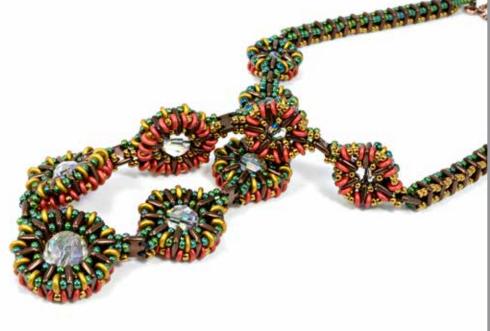

### Chloe MENAGE

### PENDANT FEATURED BEADS:

- CzechMates® QuadraTile
- CzechMates® Bar
- CzechMates<sup>®</sup> Triangle
- 5mm Melon





PENDANT FEATURED BEADS: • CzechMates<sup>®</sup> Bar

# Chloe MENAGE





# Chloe MENAGE

EARRINGS FEATURED BEADS:

- CzechMates<sup>®</sup> Bar
- 5mm Melon
- Round





## Cindy HOLSCLAW

BRACELET FEATURED BEADS: • CzechMates<sup>®</sup> QuadraTile

CzechMates<sup>®</sup> Triangle





PENDANT FEATURED BEADS: • CzechMates<sup>®</sup> Triangle

# Cindy HOLSCLAW





NECKLACE FEATURED BEADS: • CzechMates<sup>®</sup> QuadraTile

### Diane FITZGERALD





NECKLACE FEATURED BEADS: <u>• CzechMates®</u> Bar

### Diane FITZGERALD





### Diane FITZGERALD

NECKLACES AND EARRINGS FEATURED BEADS:

- CzechMates® QuadraTile
- CzechMates<sup>®</sup> Triangle







REVERSIBLE NECKLACE FEATURED BEADS: • CzechMates<sup>®</sup> QuadraTile

### Doris COGHILL





# Doris COGHILL

BRACELET FEATURED BEADS: • CzechMates<sup>®</sup> Brick

• Mini Dagger 2.5/6mm





### Doris COGHILL

- CzechMates® Bar
- CzechMates<sup>®</sup> Triangle
- 3mm Rondelle
- Firepolish





# Doris COGHILL

PENDANT / EARRING FEATURED BEADS:

- CzechMates<sup>®</sup> QuadraTile
- CzechMates<sup>®</sup> Triangle





### Eileen BARKER

- CzechMates® QuadraTile
- CzechMates<sup>®</sup> Triangle
- CzechMates<sup>®</sup> Tile
- 8mm Melon





### Eileen BARKER

- CzechMates® QuadraTile
- CzechMates® Tile
- Firepolish







### Eileen BARKER

- CzechMates® Bar
- CzechMates<sup>®</sup> Triangle
- 12/16mm Pear-Shaped Drop
- Firepolish



# TREND SETTERS

### Emi YAMADA

### PENDANT F