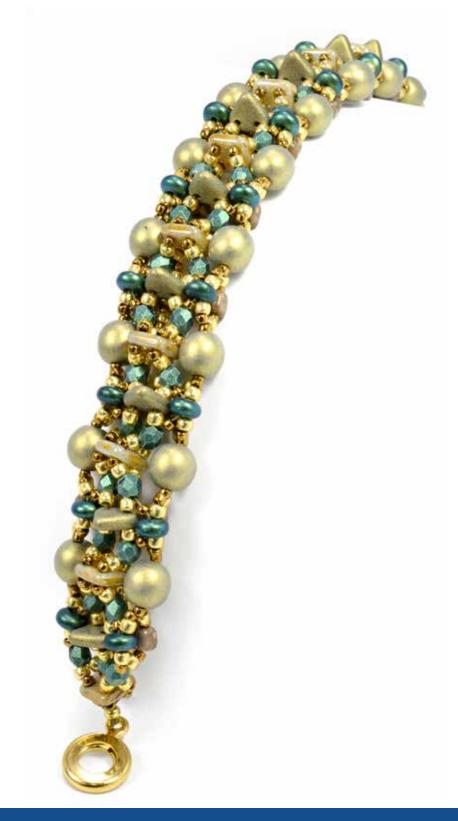

#### BRACELET

- CzechMates<sup>®</sup> QuadraTile
- CzechMates® Tile

### BRACELET

- CzechMates® QuadraTile
- CzechMates<sup>®</sup> Triangle
- CzechMates<sup>®</sup> Tile

### BRACELET

- CzechMates® QuadraTile
- 8mm Melon

### BRACELET

- CzechMates<sup>®</sup> QuadraTile
- CzechMates® Bar