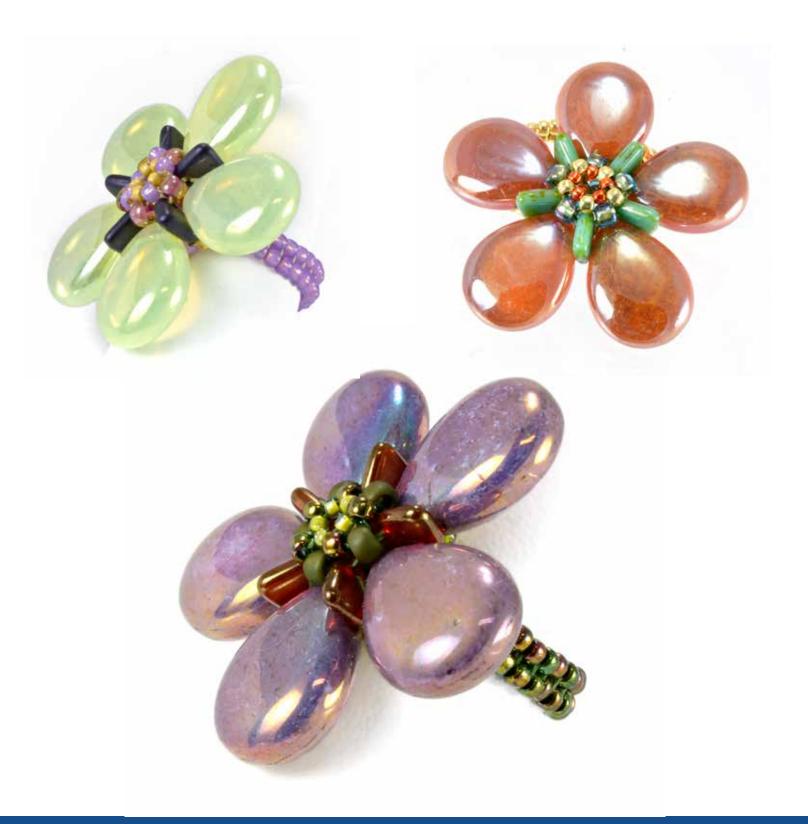

### Akiko NOMURA

'RHAPSODY IN BLUE'

- CzechMates® Bar
- CzechMates<sup>®</sup> Brick
- 12/16mm Pear-Shaped Drop