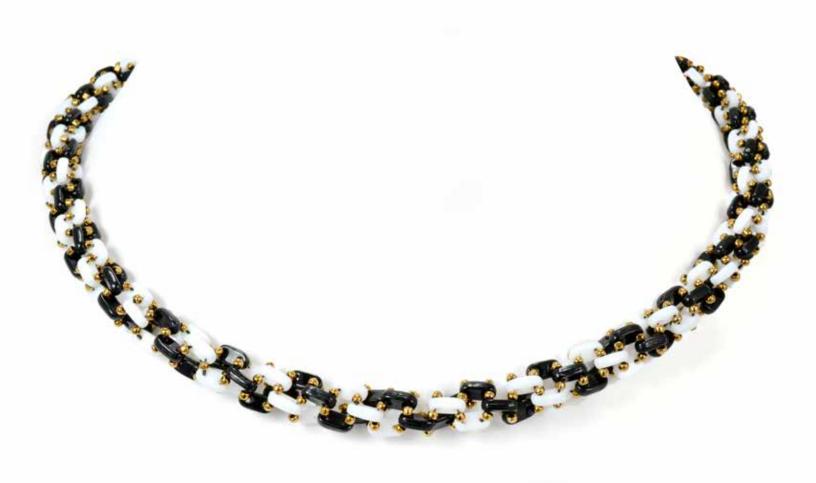

## Virginia JENSEN

NECKLACE FEATURED BEADS: • CzechMates® Bar

CzechMates<sup>®</sup> Brick

NECKLACE FEATURED BEADS: • CzechMates<sup>®</sup> Triangle