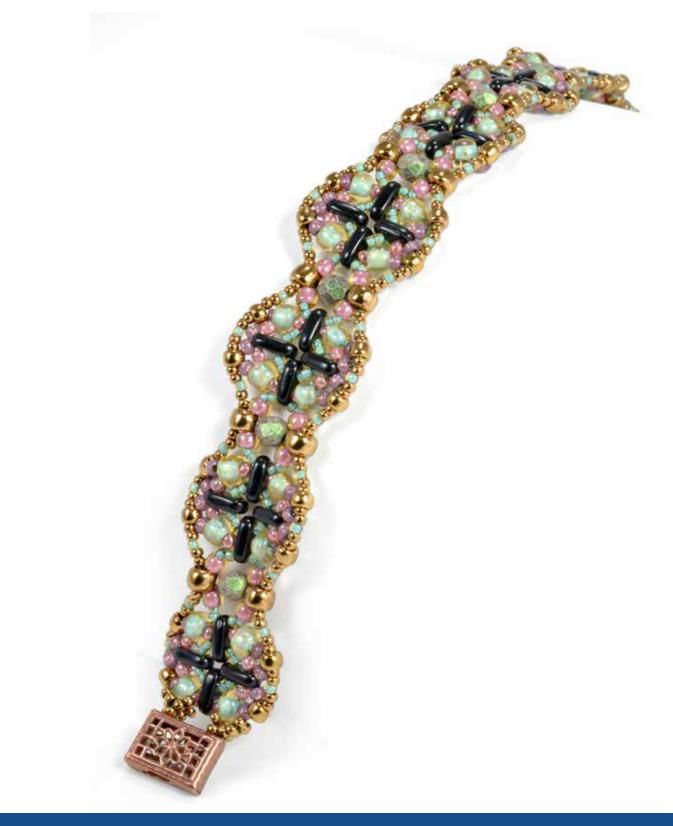

#### BRACELET

- CzechMates<sup>®</sup> QuadraTile
- CzechMates® Tile

### BRACELET

- CzechMates® QuadraTile
- CzechMates<sup>®</sup> Triangle
- CzechMates<sup>®</sup> Tile

### BRACELET

- CzechMates® QuadraTile
- 8mm Melon

### BRACELET

- CzechMates<sup>®</sup> QuadraTile
- CzechMates® Bar