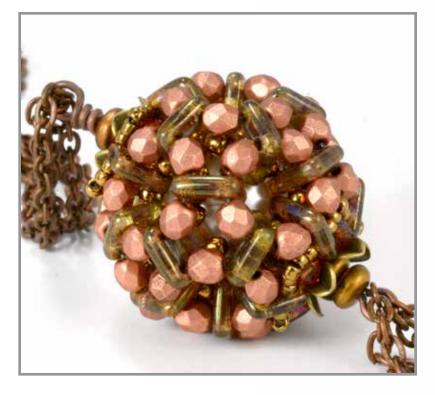

# 

Eveline THUDT BEADED BEAD PENDANT FEATURED BEADS:

- CzechMates® QuadraTile
- Firepolish

BRACELET FEATURED BEADS: • CzechMates<sup>®</sup> QuadraTile