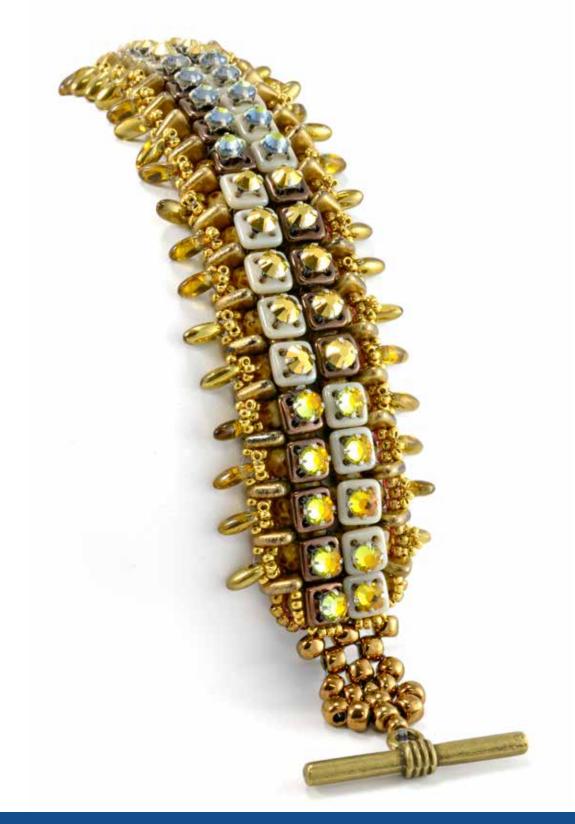

### Eileen BARKER

- CzechMates® QuadraTile
- CzechMates<sup>®</sup> Triangle
- CzechMates<sup>®</sup> Tile
- 8mm Melon

### Eileen BARKER

- CzechMates® QuadraTile
- CzechMates® Tile
- Firepolish