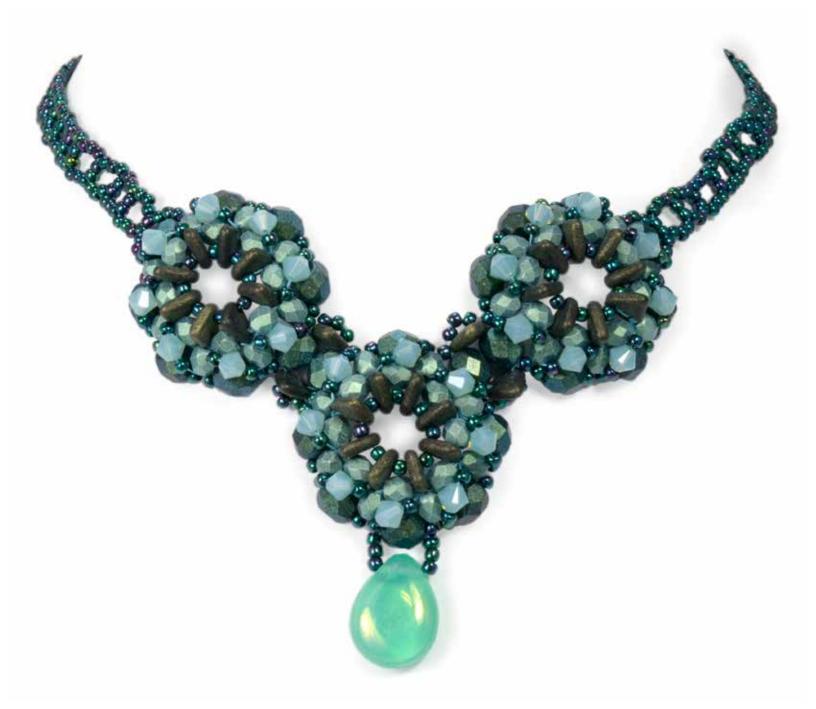

### PENDANT FEATURED BEADS:

- 12/16mm Pear-Shaped Drop
- Mini Daggers 2.5/6mm
- 5mm Melon
- Firepolish