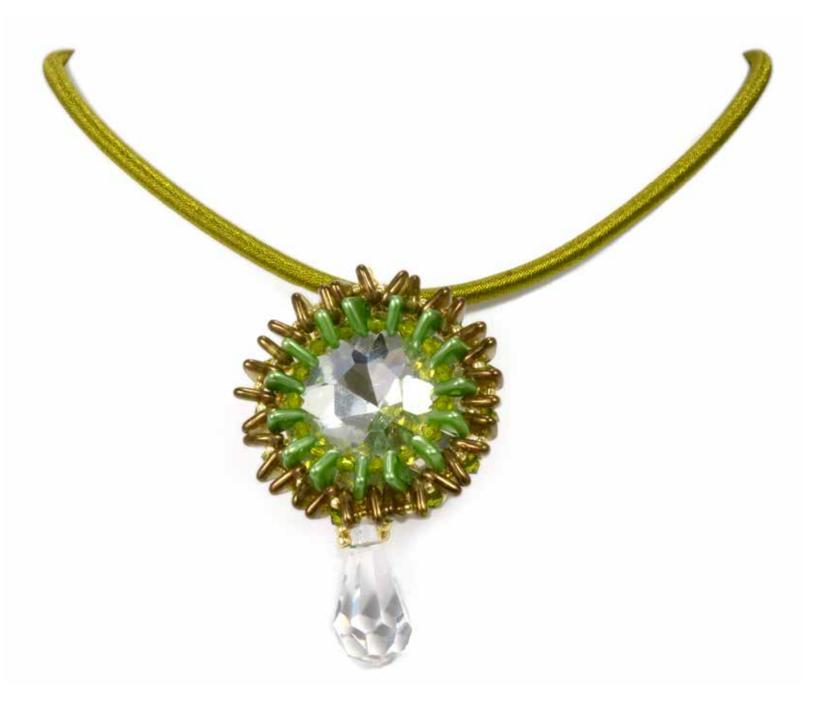

## <sup>Zoltán</sup> KISJUHÁSZ

CUBE PENDANT FEATURED BEADS:

- CzechMates® QuadraTile
- 5/3mm Pinch
- 4mm Rondelle