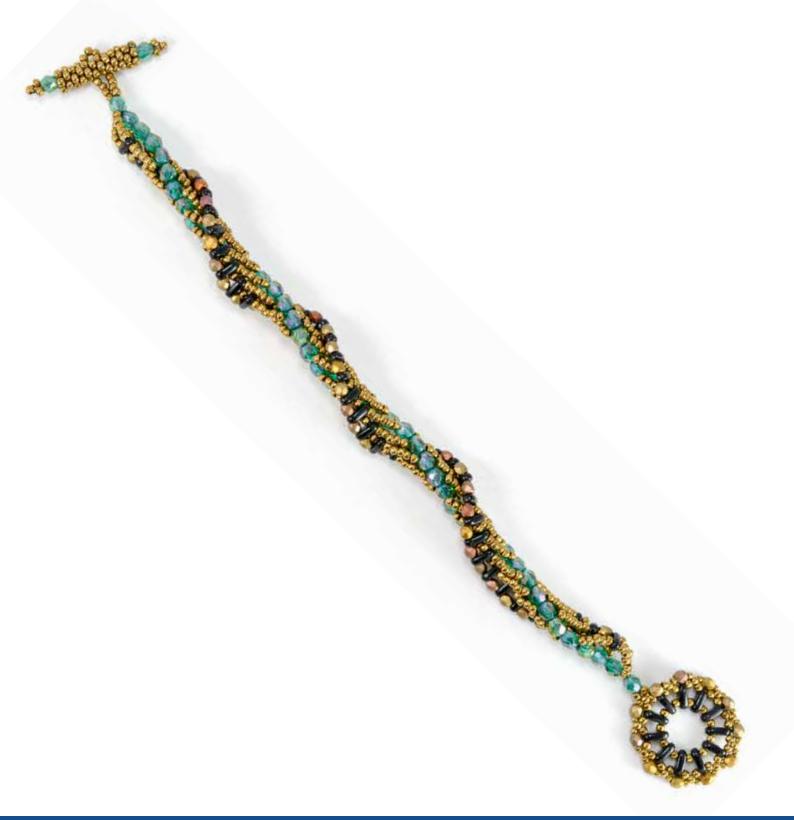

### Hannah ROSNER

#### NECKLACE FEATURED BEADS:

- CzechMates<sup>®</sup> QuadraTile
- CzechMates<sup>®</sup> Triangle
- Mini-Dagger 2.5/6mm
- Tear Drop, Firepolish, Round.