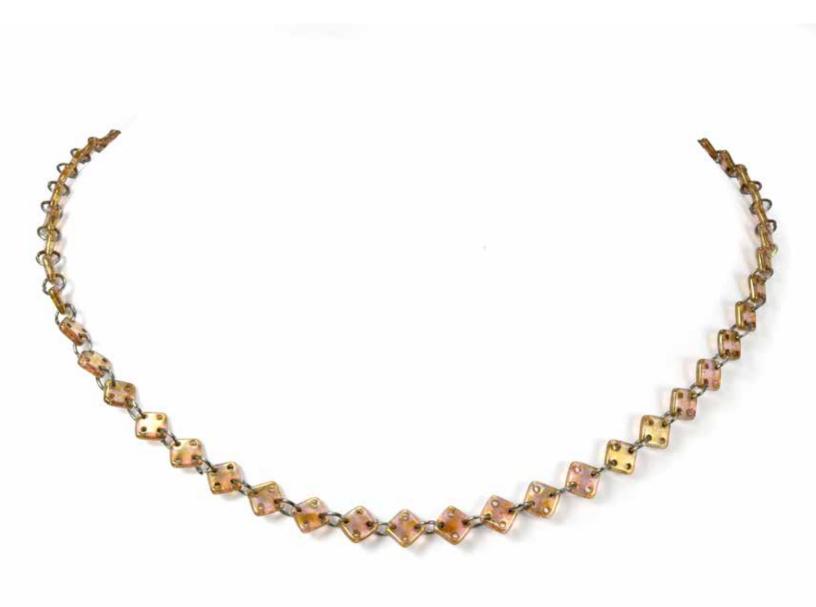

## <sup>Zoltán</sup> KISJUHÁSZ

CUBE PENDANT FEATURED BEADS:

- CzechMates® QuadraTile
- 5/3mm Pinch
- 4mm Rondelle

## <sup>Zoltán</sup> KISJUHÁSZ

'BOLEYN' PENDANT FEATURED BEADS:

- CzechMates<sup>®</sup> QuadraTile
- CzechMates® Bar
- Round

## Zoltán KISJUHÁSZ

'ANNE OF CLEVES' PENDANT FEATURED BEADS:

- CzechMates<sup>®</sup> Bar
- CzechMates® Tile
- Round