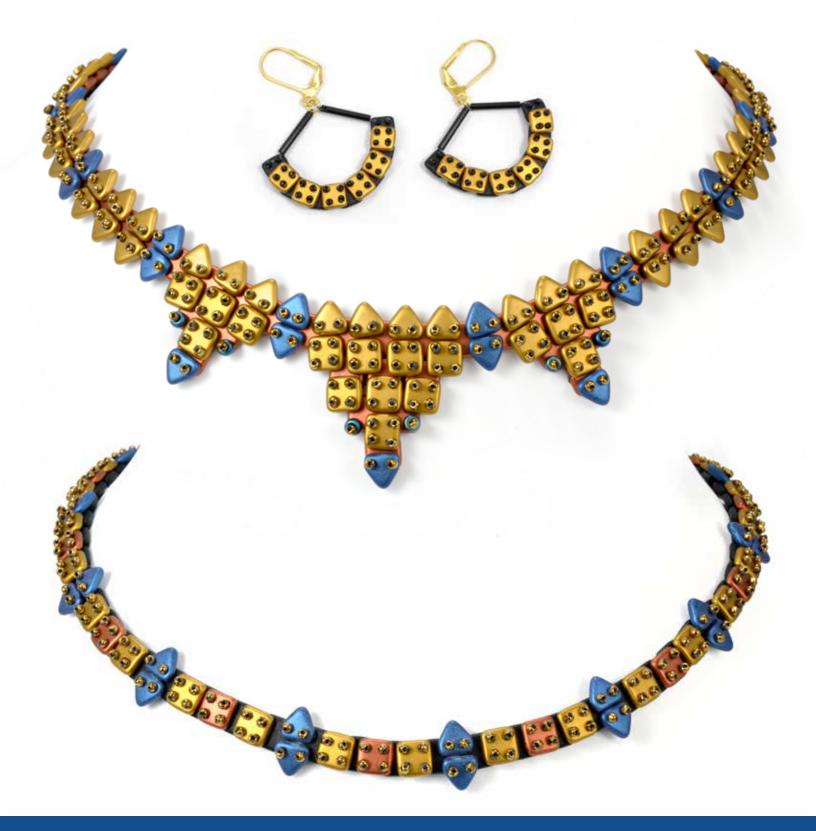

### Rochelle PETERSON

CHOKER FEATURED BEADS: • CzechMates<sup>®</sup> QuadraTile

• Mini Dagger 2.5/6mm

# Rochelle PETERSON

NECKLACE FEATURED BEADS:

- CzechMates<sup>®</sup> QuadraTile
- CzechMates<sup>®</sup> Triangle
- Firepolish

BRACELET AND NECKLACE FEATURED BEADS: • CzechMates® QuadraTile

# Rochelle PETERSON

# Rochelle PETERSON

- Round
- Firepolish
- 3mm Rondelle

#### Rochelle PETERSON

MEMORY WIRE BRACELET FEATURED BEADS:

- CzechMates® Bar
- CzechMates<sup>®</sup> Brick