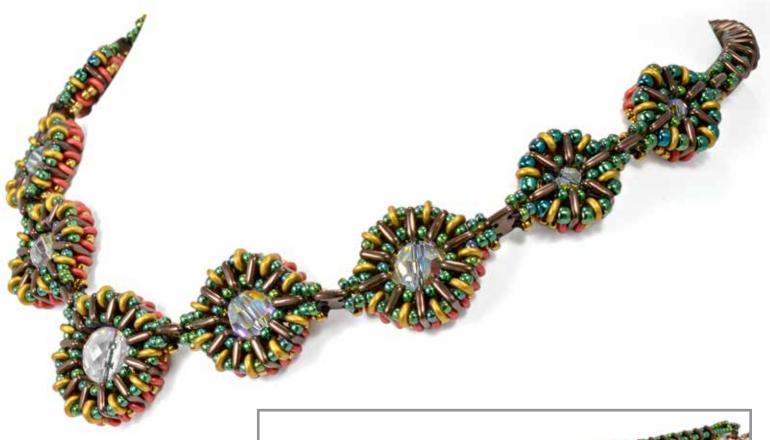

### Chloe MENAGE

### PENDANT FEATURED BEADS:

- CzechMates® QuadraTile
- CzechMates® Bar
- CzechMates<sup>®</sup> Triangle
- 5mm Melon





PENDANT FEATURED BEADS: • CzechMates<sup>®</sup> Bar

# Chloe MENAGE





# Chloe MENAGE

EARRINGS FEATURED BEADS:

- CzechMates<sup>®</sup> Bar
- 5mm Melon
- Round





## Cindy HOLSCLAW

BRACELET FEATURED BEADS: • CzechMates<sup>®</sup> QuadraTile

CzechMates<sup>®</sup> Triangle





PENDANT FEATURED BEADS: • CzechMates<sup>®</sup> Triangle

# Cindy HOLSCLAW





NECKLACE FEATURED BEADS: • CzechMates<sup>®</sup> QuadraTile

### Diane FITZGERALD





NECKLACE FEATURED BEADS: <u>• CzechMates®</u> Bar

### Diane FITZGERALD





### Diane FITZGERALD

NECKLACES AND EARRINGS FEATURED BEADS:

- CzechMates® QuadraTile
- CzechMates<sup>®</sup> Triangle







REVERSIBLE NECKLACE FEATURED BEADS: • CzechMates<sup>®</sup> QuadraTile

### Doris COGHILL





# Doris COGHILL

BRACELET FEATURED BEADS: • CzechMates<sup>®</sup> Brick

• Mini Dagger 2.5/6mm





### Doris COGHILL

- CzechMates® Bar
- CzechMates<sup>®</sup> Triangle
- 3mm Rondelle
- Firepolish





# Doris COGHILL

PENDANT / EARRING FEATURED BEADS:

- CzechMates<sup>®</sup> QuadraTile
- CzechMates<sup>®</sup> Triangle





### Eileen BARKER

- CzechMates® QuadraTile
- CzechMates<sup>®</sup> Triangle
- CzechMates<sup>®</sup> Tile
- 8mm Melon





### Eileen BARKER

- CzechMates® QuadraTile
- CzechMates® Tile
- Firepolish







### Eileen BARKER

- CzechMates® Bar
- CzechMates<sup>®</sup> Triangle
- 12/16mm Pear-Shaped Drop
- Firepolish



# TREND SETTERS

### Emi YAMADA

### PENDANT