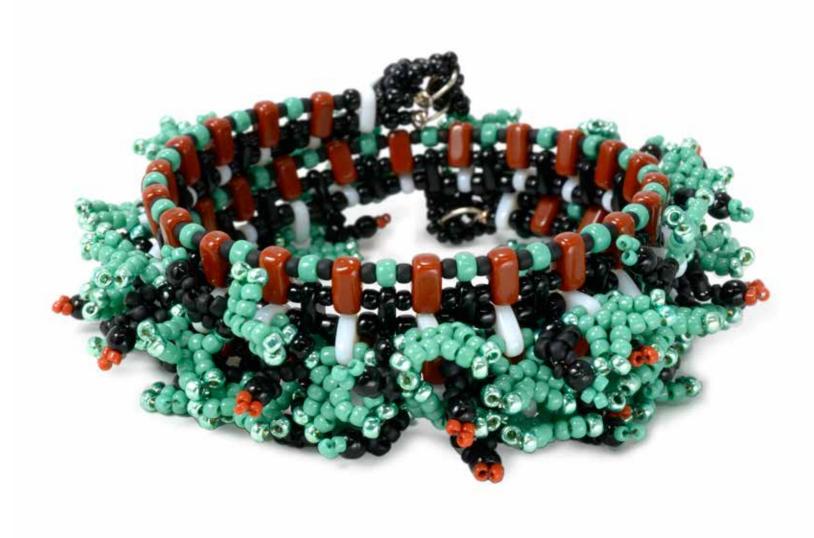

# Doris COGHILL

BRACELET FEATURED BEADS: • CzechMates<sup>®</sup> Brick

• Mini Dagger 2.5/6mm