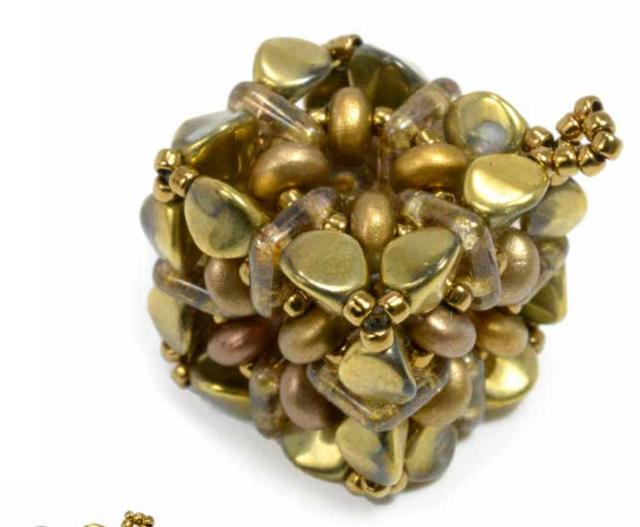

# Nichole STARMAN

BANGLE FEATURED BEADS:

- CzechMates<sup>®</sup> Lentil
- CzechMates<sup>®</sup> Brick
- Firepolish