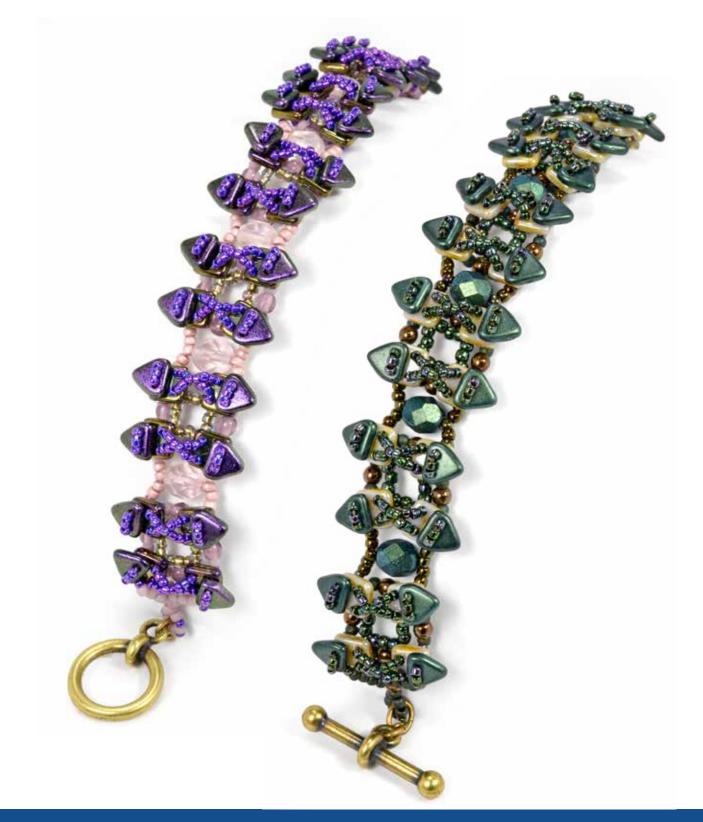

CzechMates<sup>®</sup> Triangle

Melissa INGRAM 'PUGIONES' BRACELET FEATURED BEADS:

- CzechMates® Bricks
- 3mm Rondelle
- Firepolish