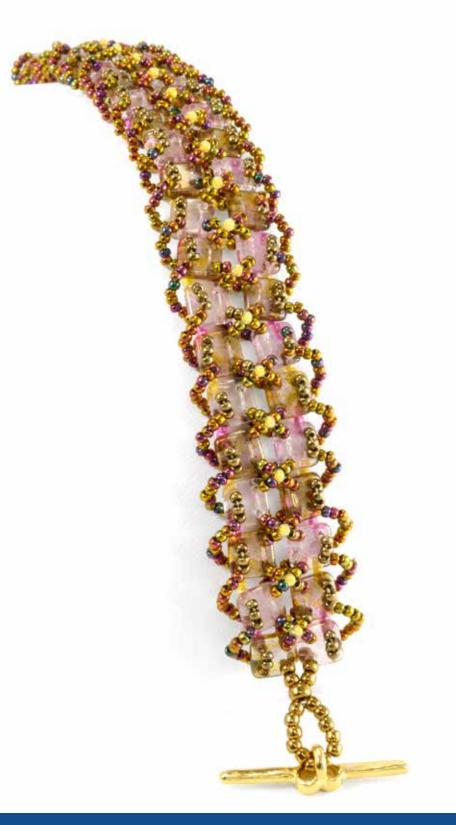

### Adele KIMPELL

'QUADRILLE' FEATURED BEADS: • CzechMates® QuadraTile

'TRIBRICO'

- CzechMates® Triangles
- CzechMates<sup>®</sup> Bricks

'CORBEL'

FEATURED BEADS: • CzechMates<sup>®</sup> QuadraTile

KUMIHIMO BRACELETS FEATURED BEADS: • 3mm Rondelle