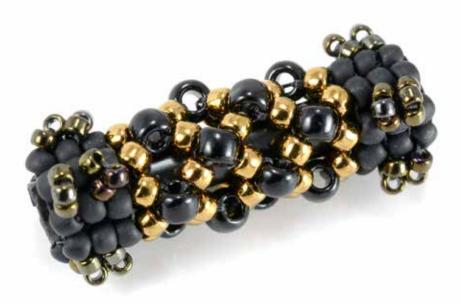

### Marcia BALO<u>NIS</u>

- CzechMates® Tile
- 6/4mm Tear Drop
- Firepolish

- CzechMates<sup>®</sup> QuadraTile
- CzechMates<sup>®</sup> Triangle
- CzechMates<sup>®</sup> Brick
- Round

- CzechMates® Bar
- CzechMates<sup>®</sup> Triangle
- Firepolish
- 3mm Rondelle

- CzechMates<sup>®</sup> QuadraTile
- 5mm Melon
- 3mm Rondelle

- CzechMates® Tile
- CzechMates® Bar
- Firepolish

- CzechMates® Bar
- Firepolish
- Rondelle
- Round

'GLOBETROTTER' BRACELET FEATURED BEADS: • CzechMates<sup>®</sup> Bar