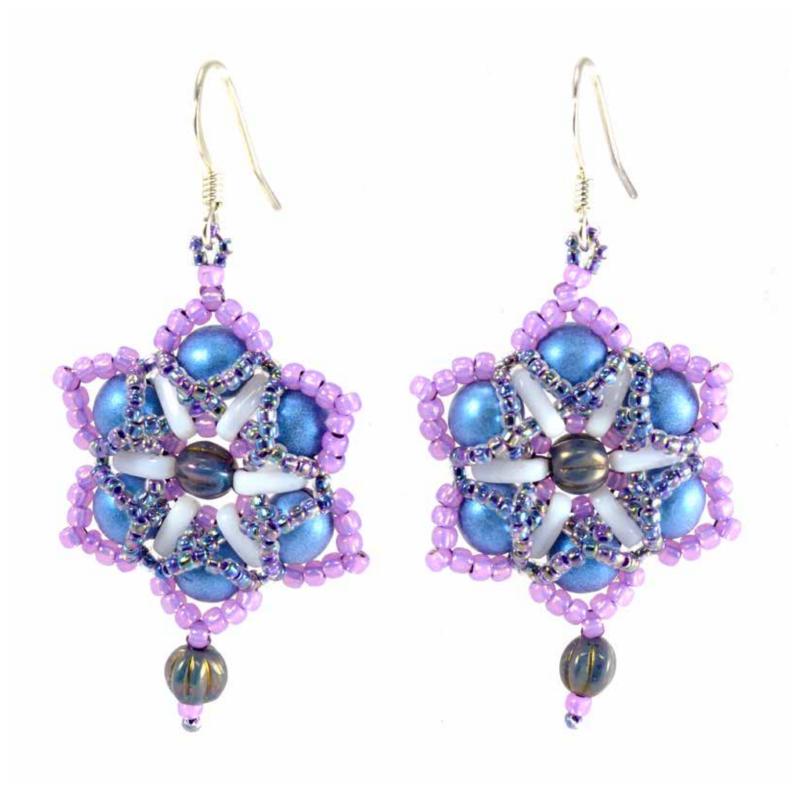

### Akiko NOMURA

'RHAPSODY IN BLUE'

- CzechMates® Bar
- CzechMates<sup>®</sup> Brick
- 12/16mm Pear-Shaped Drop