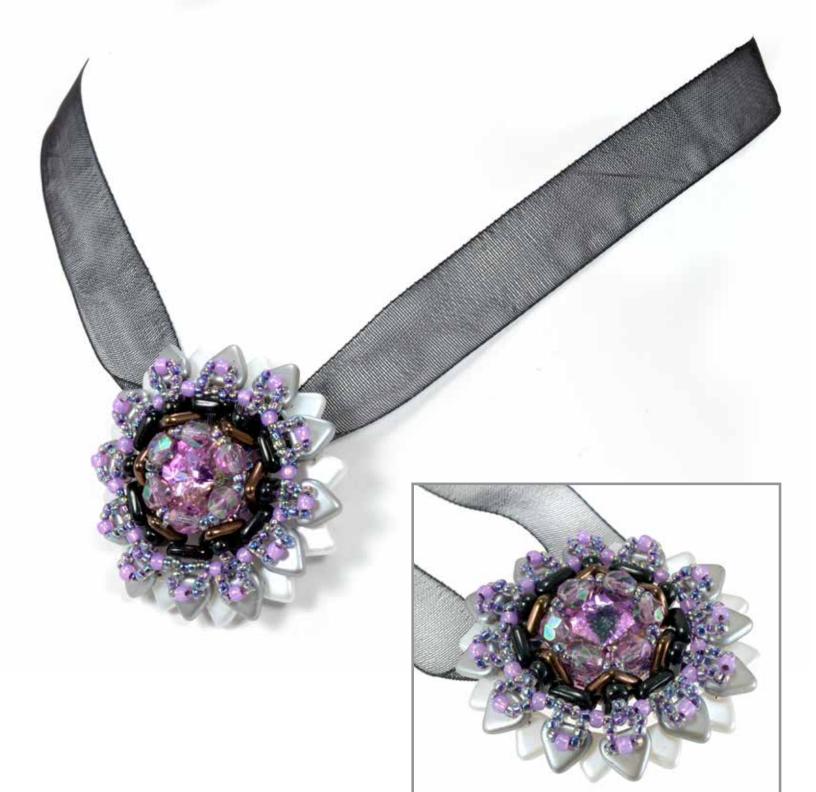

### **'KEEPSAKE OF INCA'**

- CzechMates® QuadraTile
- CzechMates<sup>®</sup> Brick
- Firepolish
- 4mm Round