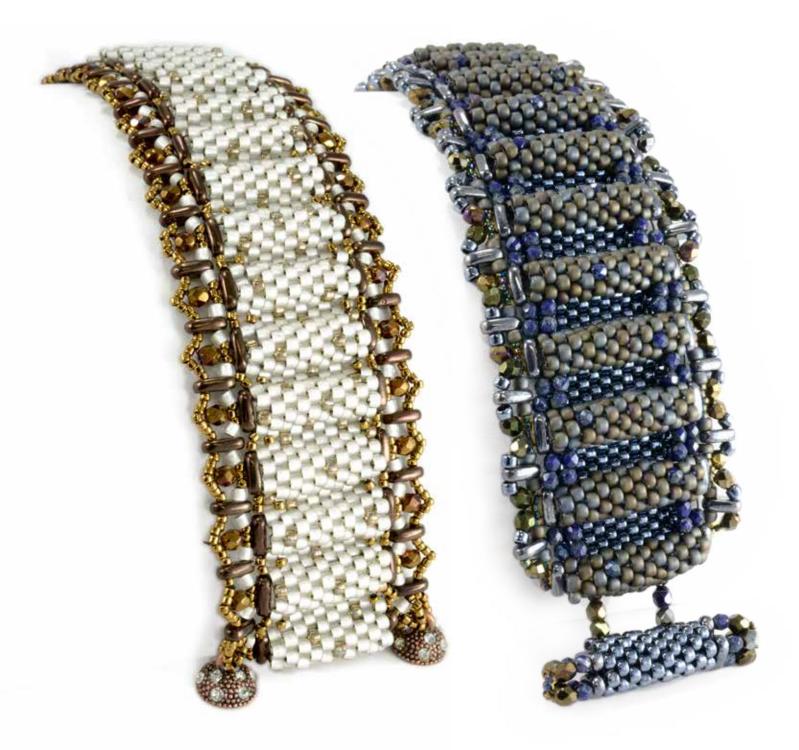

# <sup>Rae</sup> BURNS

- CzechMates® QuadraTile
- CzechMates<sup>®</sup> Triangle
- CzechMates<sup>®</sup> Tile

<sup>Rae</sup> BURNS

- CzechMates® QuadraTile
- 6/4mm Tear Drop
- 3mm Rondelle
- Firepolish

<sup>Rae</sup> BURNS BRACELET FEATURED BEADS: • CzechMates<sup>®</sup> Bar

• Round

# <sup>Rae</sup> BURNS

BRACELET FEATURED BEADS: • CzechMates<sup>®</sup> QuadraTile • 6/4mm Tear Drop