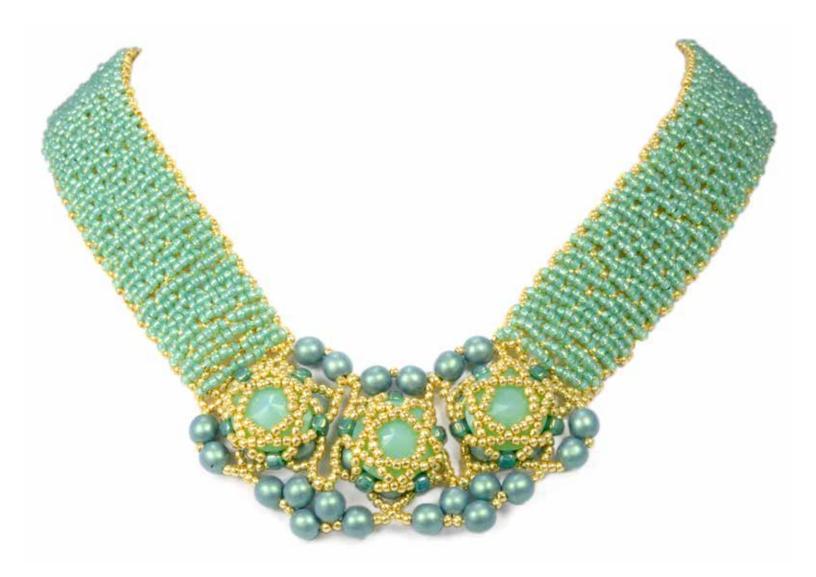

### Anna LINDELL

'BIKE CHAIN' NECKLACE AND 'DUCHESS ELSA' EARRINGS FEATURED BEADS:

- CzechMates<sup>®</sup> QuadraTile
- 3mm Rondelle
- 12/16mm Pear-Shaped Drop