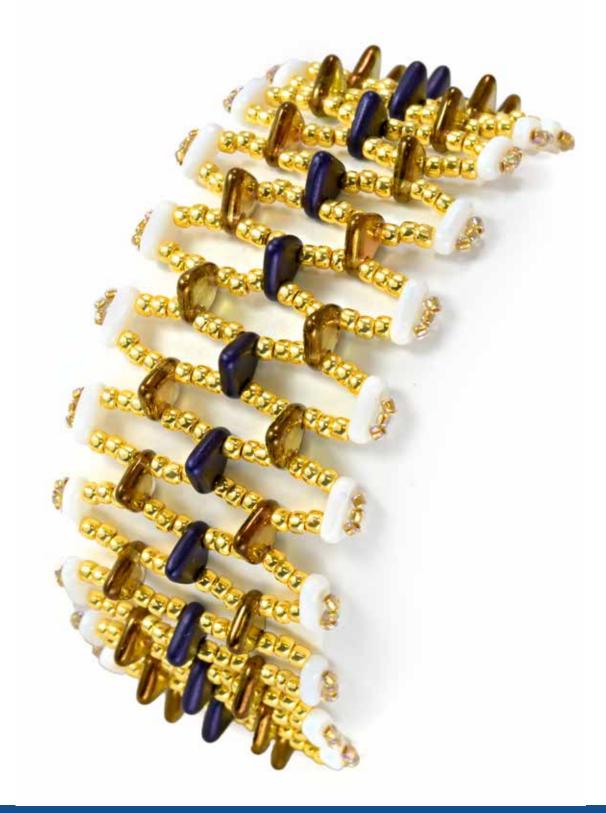

### 'SALSBURY CATHEDRAL WINDOWS'

FEATURED BEADS: • CzechMates<sup>®</sup> Brick