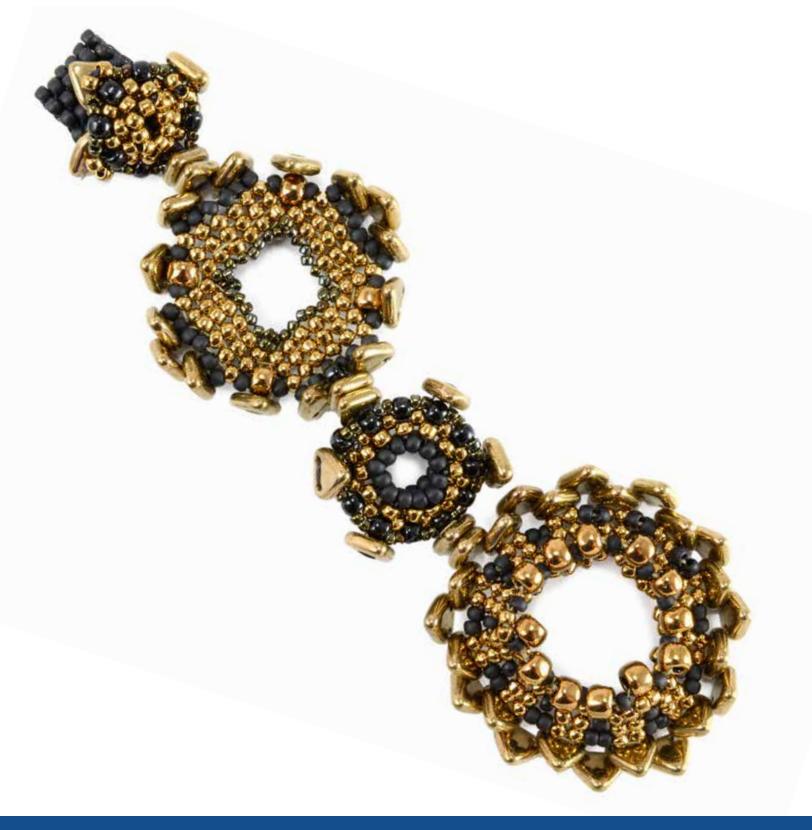

#### COMPONENT NECKLACE FEATURED BEADS:

- CzechMates® QuadraTile
- CzechMates<sup>®</sup> Triangle
- CzechMates® Tile
- 3mm Rondelle, Firepolish

<sup>Kim</sup> RUETH