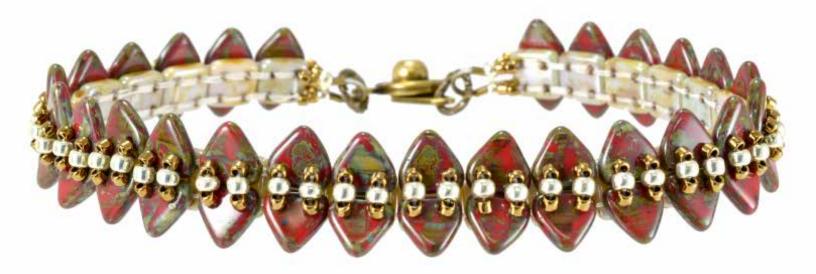

#### BRACELET

- CzechMates<sup>®</sup> QuadraTile
- CzechMates® Tile

### BRACELET

- CzechMates® QuadraTile
- CzechMates<sup>®</sup> Triangle
- CzechMates<sup>®</sup> Tile

### BRACELET

- CzechMates® QuadraTile
- 8mm Melon

### BRACELET

- CzechMates<sup>®</sup> QuadraTile
- CzechMates® Bar