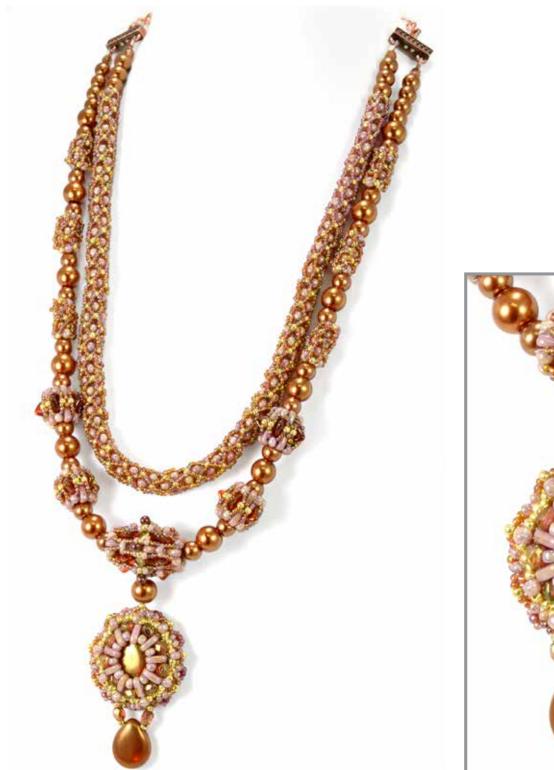

#### ANTOINETTE PENDANT FEATURED BEADS:

- CzechMates<sup>®</sup> QuadraTile
- 12/16mm Pear-Shaped Drop
- Round