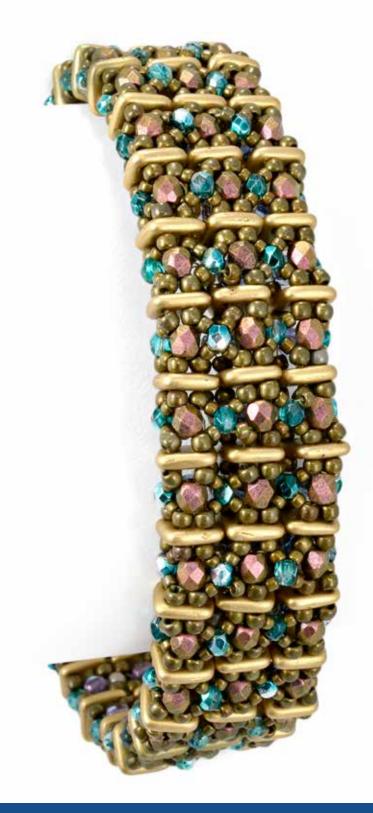

Pear-Shaped Drop





#### 'RIDGEBACK' BRACELET FEATURED BEADS:

- CzechMates<sup>®</sup> QuadraTile
- CzechMates<sup>®</sup> Triangle
- CzechMates<sup>®</sup> Brick





# 

### Melissa INGRAM

#### 'A-FRAME' EARRINGS / PENDANTS FEATURED BEADS:

- [Left] CzechMates® Bar
- [Right] CzechMates<sup>®</sup> Bar, CzechMates<sup>®</sup> Dagger, Mini Dagger 2.5/6mm





'GRIDLOCK' BRACELET FEATURED BEADS: • CzechMates<sup>®</sup> QuadraTile

CzechMates<sup>®</sup> Triangle





Melissa INGRAM 'PUGIONES' BRACELET FEATURED BEADS:

- CzechMates® Bricks
- 3mm Rondelle
- Firepolish





#### Miwako SHIMIZU

NECKLACE FEATURED BEADS: • CzechMates<sup>®</sup> Bar











# Miwako SHIMIZU

#### NECKLACE FEATURED BEADS:

- CzechMates® Triangle
- Mini Dagger 2.5/6mm
- 4mm Rondelle
- Round, Firepolish







# Nichole STARMAN

CUFF FEATURED BEADS:

- CzechMates<sup>®</sup> QuadraTile
- Round
- Firepolish





# Nichole STARMAN

BANGLE FEATURED BEADS:

- CzechMates<sup>®</sup> Lentil
- CzechMates<sup>®</sup> Brick
- Firepolish





### Nichole STARMAN

#### BANGLE / CUFF FEATURED BEADS:

- CzechMates<sup>®</sup> QuadraTile
- Round
- Firepolish





'MAX' BEADED BEADFEATURED BEADS:CzechMates<sup>®</sup> Triangle

# Olga HASERODT





# Patrick DUGGAN

PENDANT FEATURED BEADS:

- CzechMates<sup>®</sup> QuadraTile
- CzechMates<sup>®</sup> Triangle
- CzechMates<sup>®</sup> Dagger





# Patrick DUGGAN

- CzechMates® Tile
- CzechMates® Bar
- 6/4mm Tear Drop
- Firepolish





# Paulette BARON

BRACELET FEATURED BEADS: • CzechMates<sup>®</sup> QuadraTile

• 6mm Rondelle





Paulette BARON NECKLACE