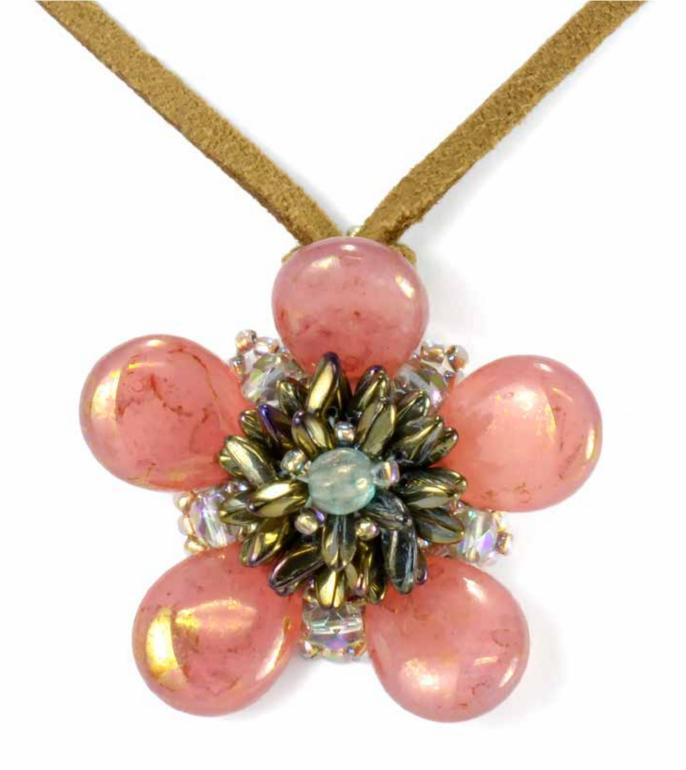

#### Stefanie DEDDO-EVANS

**'STAR FLOWER' NECKLACE FEATURED BEADS:** 

- CzechMates® Bar
- 6/4mm Tear Drop
- 5/3mm Pinch
- Round