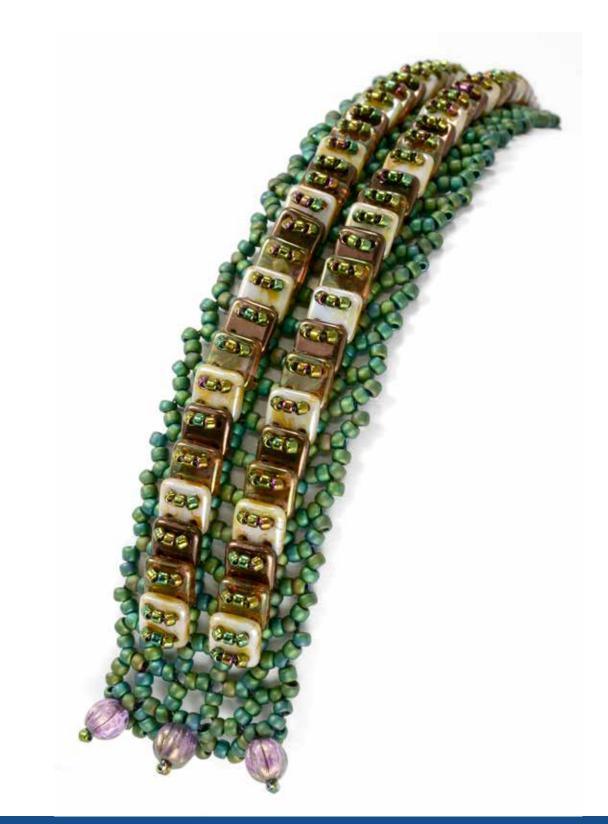

le
- 12/16mm Pear-Shaped Drop
- Round





### Marcia BALO<u>NIS</u>

- CzechMates® Tile
- 6/4mm Tear Drop
- Firepolish





- CzechMates<sup>®</sup> QuadraTile
- CzechMates<sup>®</sup> Triangle
- CzechMates<sup>®</sup> Brick
- Round





- CzechMates® Bar
- CzechMates<sup>®</sup> Triangle
- Firepolish
- 3mm Rondelle





- CzechMates<sup>®</sup> QuadraTile
- 5mm Melon
- 3mm Rondelle





- CzechMates® Tile
- CzechMates® Bar
- Firepolish





- CzechMates® Bar
- Firepolish
- Rondelle
- Round





'GLOBETROTTER' BRACELET FEATURED BEADS: • CzechMates<sup>®</sup> Bar

## Marie NEW





Marie NEW 'BUTTERFLY WINGS' BRACELET FEATURED BEADS:

- CzechMates® QuadraTile
- Firepolish





Marie

NEW

'PRETTY PETALS' RINGS FEATURED BEADS:

- CzechMates<sup>®</sup> Triangle
- 12/16mm Pear-Shaped Drop





# Megan MILLIKEN

BRACELET FEATURED BEADS: • CzechMates<sup>®</sup> QuadraTile

• 5mm Melon





# Megan MILLIKEN

BRACELET FEATURED BEADS: • CzechMates<sup>®</sup> Triangle • CzechMates<sup>®</sup> Bar





'KAZBAH CUFF' FEATURED BEADS:

- CzechMates® QuadraTile
- Round
- Firepolish





'TRIFFID BLOOM' PENDANT FEATURED BEADS:

- CzechMates<sup>®</sup> QuadraTile
- CzechMates<sup>®</sup> Triangle
- CzechMates<sup>®</sup> Dagger





'PEAR HALO' EARRINGS FEATURED BEADS:

- CzechMates<sup>®</sup> QuadraTile
- CzechMates® Brick
- 12/16mm Pear-Shaped Drop





#### 'RIDGEBACK' BRACELET FEATURED BEADS:

- CzechMates<sup>®</sup> QuadraTile
- CzechMates<sup>®</sup> Triangle
- CzechMates<sup>®</sup> Brick





# 

### Melissa INGRAM

#### 'A-FRAME' EARRINGS / PENDANTS FEATURED BEADS:

- [Left