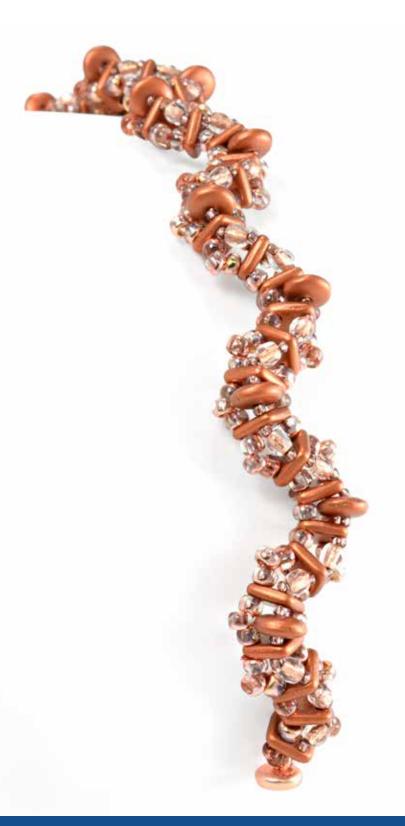

ako SHIMIZU

#### NECKLACE FEATURED BEADS:

- CzechMates® Triangle
- Mini Dagger 2.5/6mm
- 4mm Rondelle
- Round, Firepolish







# Nichole STARMAN

CUFF FEATURED BEADS:

- CzechMates<sup>®</sup> QuadraTile
- Round
- Firepolish





# Nichole STARMAN

BANGLE FEATURED BEADS:

- CzechMates<sup>®</sup> Lentil
- CzechMates<sup>®</sup> Brick
- Firepolish





### Nichole STARMAN

#### BANGLE / CUFF FEATURED BEADS:

- CzechMates<sup>®</sup> QuadraTile
- Round
- Firepolish





'MAX' BEADED BEADFEATURED BEADS:CzechMates<sup>®</sup> Triangle

# Olga HASERODT





# Patrick DUGGAN

PENDANT FEATURED BEADS:

- CzechMates<sup>®</sup> QuadraTile
- CzechMates<sup>®</sup> Triangle
- CzechMates<sup>®</sup> Dagger





# Patrick DUGGAN

- CzechMates® Tile
- CzechMates® Bar
- 6/4mm Tear Drop
- Firepolish





# Paulette BARON

BRACELET FEATURED BEADS: • CzechMates<sup>®</sup> QuadraTile

• 6mm Rondelle





Paulette BARON NECKLACE FEATURED BEADS: • CzechMates<sup>®</sup> QuadraTile

• Round







CHENILLE STITCH BEADED BEADSFEATURED BEADS:[Left] Mini Dagger 2.5/6mm







BEADED BEADS FEATURED BEADS: • CzechMates<sup>®</sup> QuadraTile





BEADED BEADS FEATURED BEADS: • CzechMates<sup>®</sup> Brick





# Phyllis DINTENFASS

PENDANTS FEATURED BEADS:

- CzechMates® Triangle
- 3mm Rondelle
- Firepolish









# Phyllis DINTENFASS

EARRINGS FEATURED BEADS:

- [Left] CzechMates<sup>®</sup> Bar, 6/4 Tear Drop.
- [Right] Mini Dagger 2.5/6mm, 5mm Melon, 12/16mm Pear-Shaped Drop







EARRINGS, TOGGLE FEATURED BEADS: • CzechMates<sup>®</sup> Bar





# Phyllis DINTENFASS

'TWISTER' BRACELETFEA