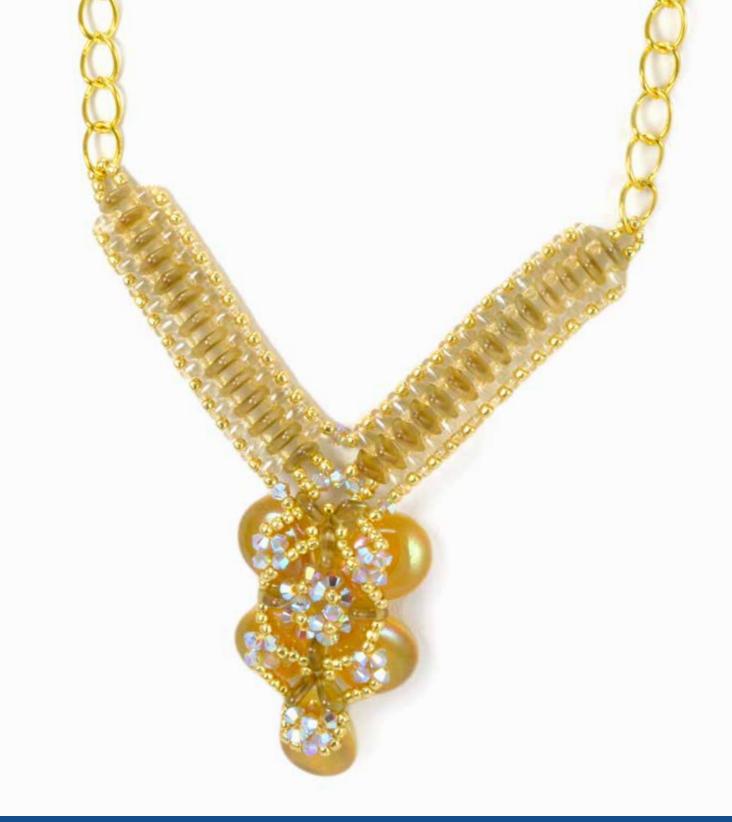

### Yasmin SARFATI

NECKLACE FEATURED BEADS:

- CzechMates<sup>®</sup> Triangle
- 12/16mm Pear-Shaped Drop