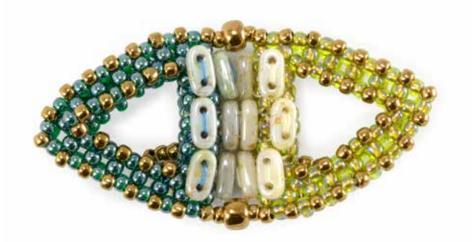

### Anna LINDELL

'BIKE CHAIN' NECKLACE AND 'DUCHESS ELSA' EARRINGS FEATURED BEADS:

- CzechMates<sup>®</sup> QuadraTile
- 3mm Rondelle
- 12/16mm Pear-Shaped Drop