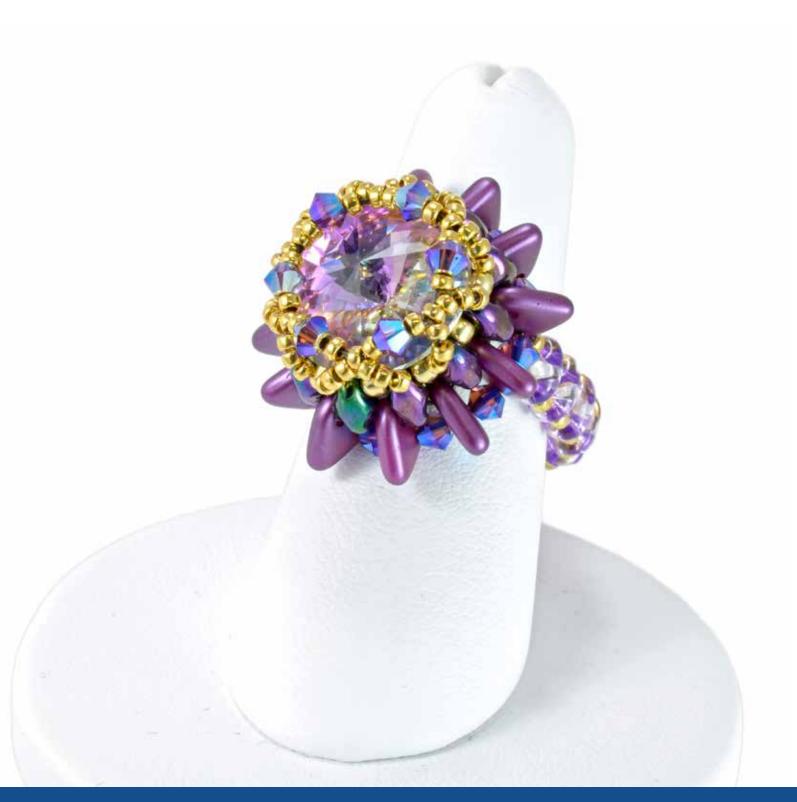

## Marie NEW

Marie NEW 'BUTTERFLY WINGS' BRACELET FEATURED BEADS:

- CzechMates® QuadraTile
- Firepolish

Marie

NEW

'PRETTY PETALS' RINGS FEATURED BEADS:

- CzechMates<sup>®</sup> Triangle
- 12/16mm Pear-Shaped Drop