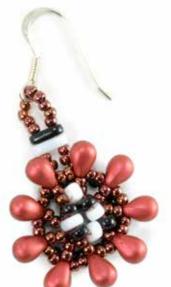

### Keiko OKOMOTO

PENDANT FEATURED BEADS:

- CzechMates® Bar
- Mini-Dagger 2.5/6mm
- 12/16 Pear-Shaped Drop

BRACELET FEATURED BEADS: • CzechMates<sup>®</sup> QuadraTile