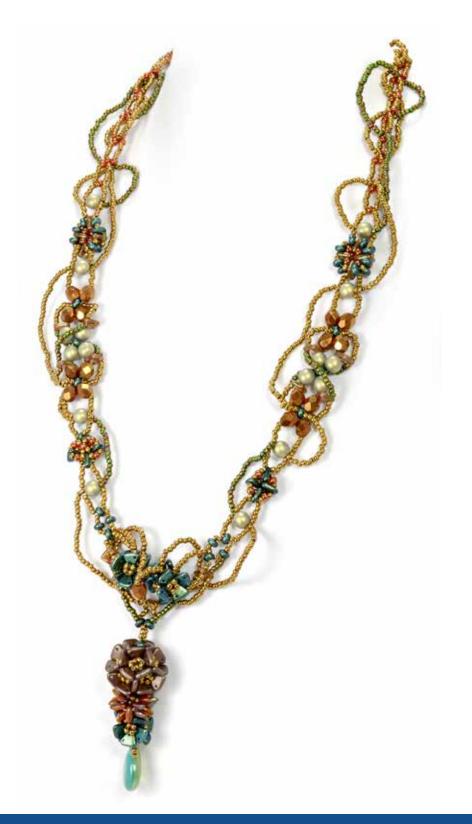

### **KUMIHIMO NECKLACE**

- CzechMates® Bar
- 12/16mm Pear-Shaped Drop
- 3mm Rondelle