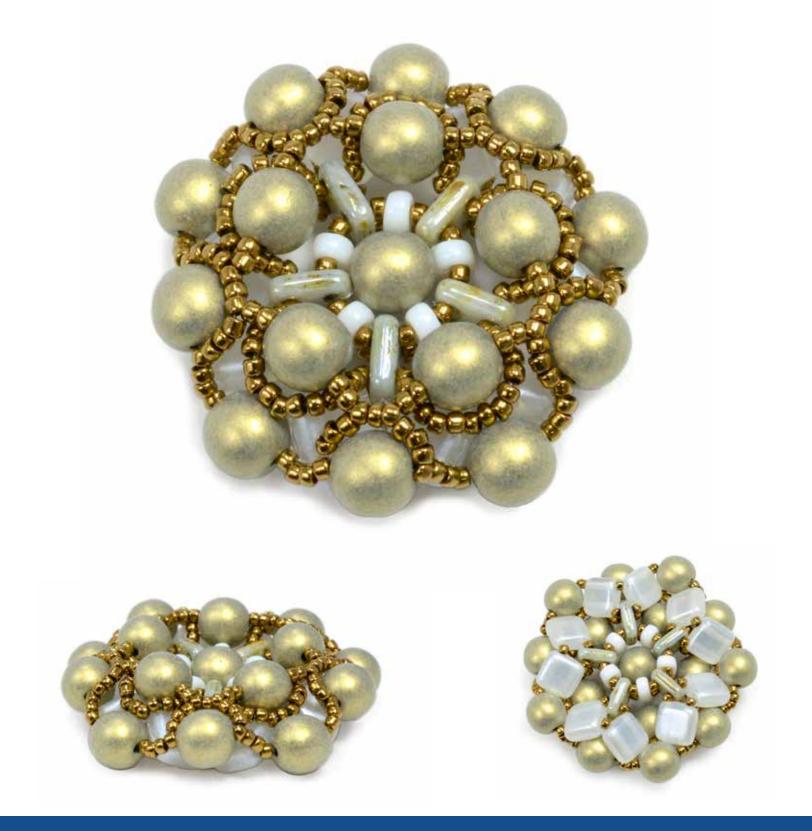

# Nichole STARMAN

BANGLE FEATURED BEADS:

- CzechMates<sup>®</sup> Lentil
- CzechMates<sup>®</sup> Brick
- Firepolish