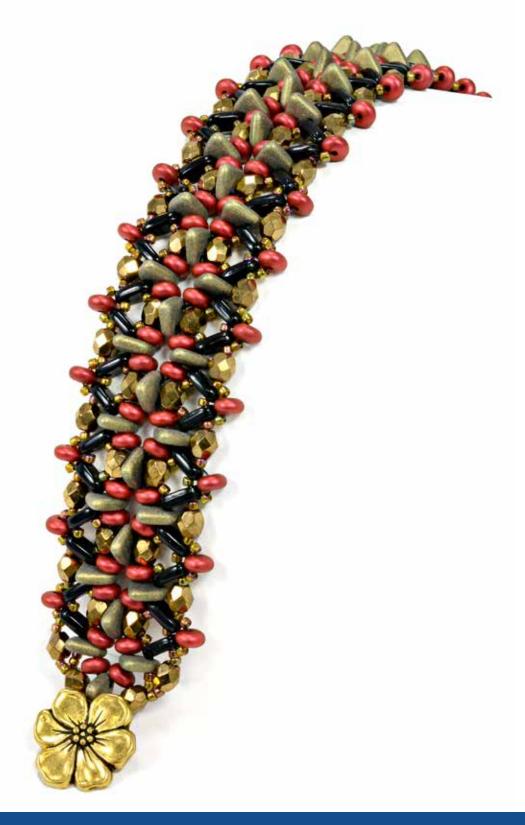

Chloe MENAGE





# Chloe MENAGE

EARRINGS FEATURED BEADS:

- CzechMates<sup>®</sup> Bar
- 5mm Melon
- Round





## Cindy HOLSCLAW

BRACELET FEATURED BEADS: • CzechMates<sup>®</sup> QuadraTile

CzechMates<sup>®</sup> Triangle





PENDANT FEATURED BEADS: • CzechMates<sup>®</sup> Triangle

# Cindy HOLSCLAW





NECKLACE FEATURED BEADS: • CzechMates<sup>®</sup> QuadraTile

### Diane FITZGERALD





NECKLACE FEATURED BEADS: <u>• CzechMates®</u> Bar

### Diane FITZGERALD





### Diane FITZGERALD

NECKLACES AND EARRINGS FEATURED BEADS:

- CzechMates® QuadraTile
- CzechMates<sup>®</sup> Triangle







REVERSIBLE NECKLACE FEATURED BEADS: • CzechMates<sup>®</sup> QuadraTile

### Doris COGHILL





# Doris COGHILL

BRACELET FEATURED BEADS: • CzechMates<sup>®</sup> Brick

• Mini Dagger 2.5/6mm





### Doris COGHILL

- CzechMates® Bar
- CzechMates<sup>®</sup> Triangle
- 3mm Rondelle
- Firepolish





# Doris COGHILL

PENDANT / EARRING FEATURED BEADS:

- CzechMates<sup>®</sup> QuadraTile
- CzechMates<sup>®</sup> Triangle





### Eileen BARKER

- CzechMates® QuadraTile
- CzechMates<sup>®</sup> Triangle
- CzechMates<sup>®</sup> Tile
- 8mm Melon





### Eileen BARKER

- CzechMates® QuadraTile
- CzechMates® Tile
- Firepolish







### Eileen BARKER

- CzechMates® Bar
- CzechMates<sup>®</sup> Triangle
- 12/16mm Pear-Shaped Drop
- Firepolish



# TREND SETTERS

### Emi YAMADA

### PENDANT FEATURED BEADS:

- 12/16mm Pear-Shaped Drop
- Mini Daggers 2.5/6mm
- 5mm Melon
- Firepolish







# 

Eveline THUDT BEADED BEAD PENDANT FEATURED BEADS:

- CzechMates® QuadraTile
- Firepolish





B