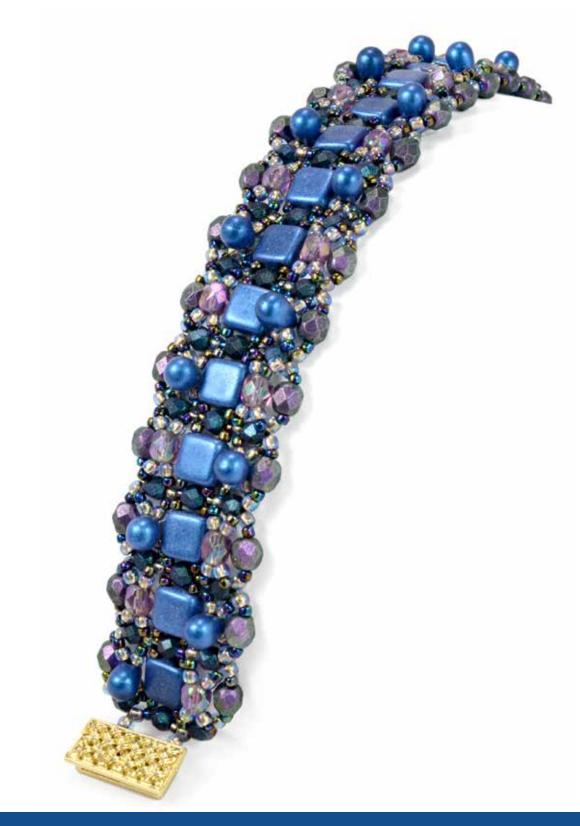

#### BRACELET

- CzechMates<sup>®</sup> QuadraTile
- CzechMates® Tile

### BRACELET

- CzechMates® QuadraTile
- CzechMates<sup>®</sup> Triangle
- CzechMates<sup>®</sup> Tile

### BRACELET

- CzechMates® QuadraTile
- 8mm Melon

### BRACELET

- CzechMates<sup>®</sup> QuadraTile
- CzechMates® Bar