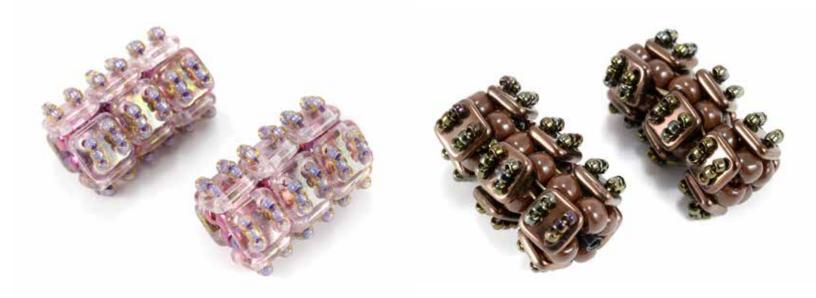

### Marcia BALO<u>NIS</u>

- CzechMates® Tile
- 6/4mm Tear Drop
- Firepolish

- CzechMates<sup>®</sup> QuadraTile
- CzechMates<sup>®</sup> Triangle
- CzechMates<sup>®</sup> Brick
- Round

- CzechMates® Bar
- CzechMates<sup>®</sup> Triangle
- Firepolish
- 3mm Rondelle

- CzechMates<sup>®</sup> QuadraTile
- 5mm Melon
- 3mm Rondelle

- CzechMates® Tile
- CzechMates® Bar
- Firepolish

- CzechMates® Bar
- Firepolish
- Rondelle
- Round

'GLOBETROTTER' BRACELET FEATURED BEADS: • CzechMates<sup>®</sup> Bar