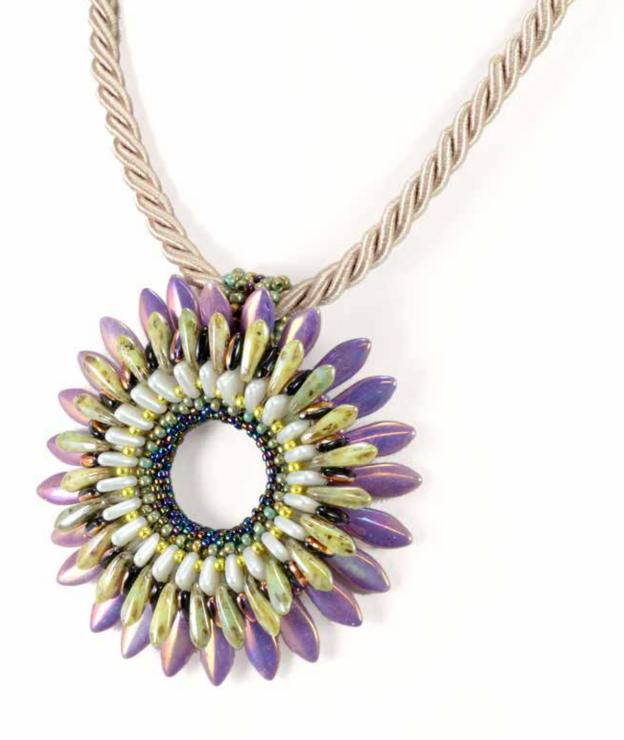

### Eileen BARKER

- CzechMates® Bar
- CzechMates<sup>®</sup> Triangle
- 12/16mm Pear-Shaped Drop
- Firepolish