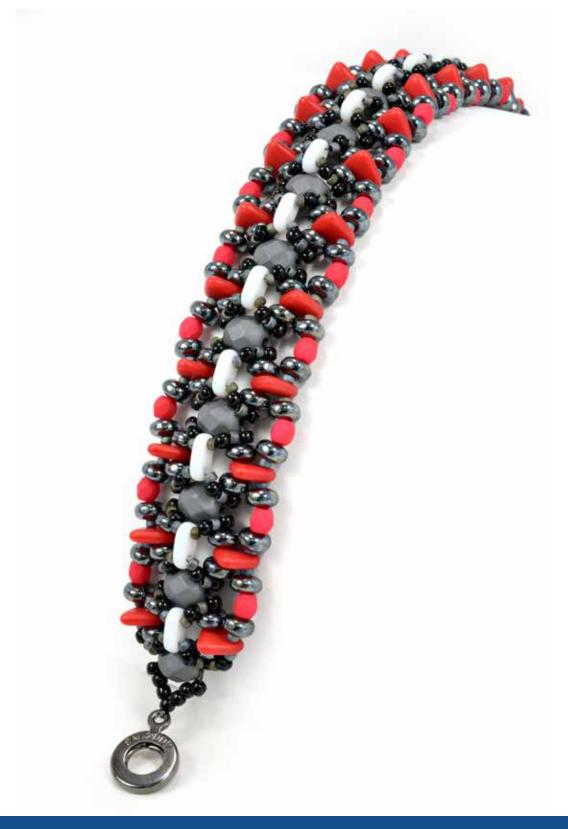

#### BRACELET

- CzechMates<sup>®</sup> QuadraTile
- CzechMates® Tile

### BRACELET

- CzechMates® QuadraTile
- CzechMates<sup>®</sup> Triangle
- CzechMates<sup>®</sup> Tile

### BRACELET

- CzechMates® QuadraTile
- 8mm Melon

### BRACELET

- CzechMates<sup>®</sup> QuadraTile
- CzechMates® Bar