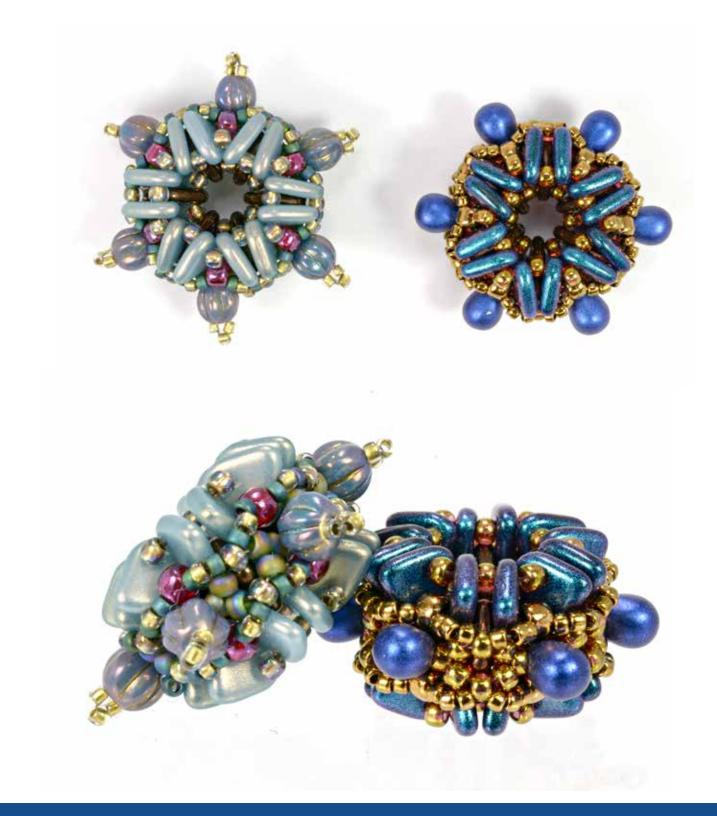

### Adele KIMPELL

'QUADRILLE' FEATURED BEADS: • CzechMates® QuadraTile

'TRIBRICO'

- CzechMates® Triangles
- CzechMates<sup>®</sup> Bricks

'CORBEL'

FEATURED BEADS: • CzechMates<sup>®</sup> QuadraTile

KUMIHIMO BRACELETS FEATURED BEADS: • 3mm Rondelle