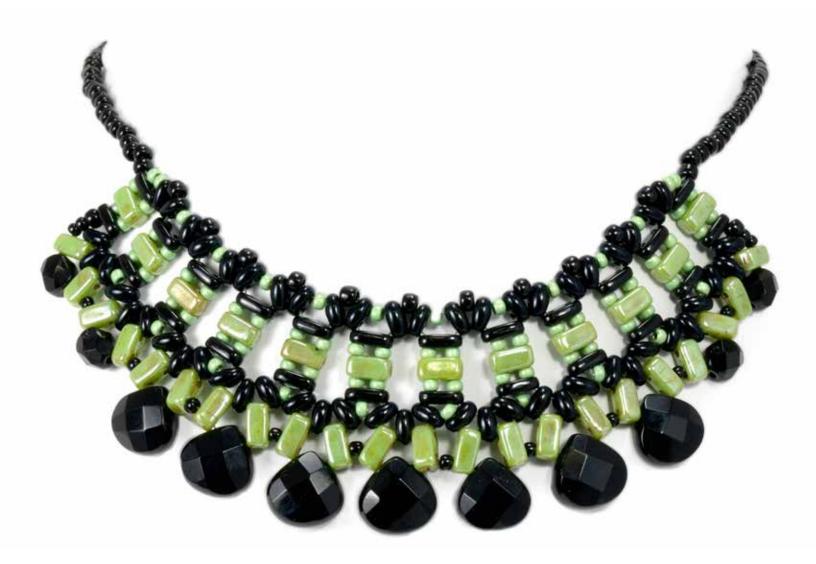

## Virginia JENSEN

NECKLACE FEATURED BEADS: • CzechMates® Bar

CzechMates<sup>®</sup> Brick

NECKLACE FEATURED BEADS: • CzechMates<sup>®</sup> Triangle