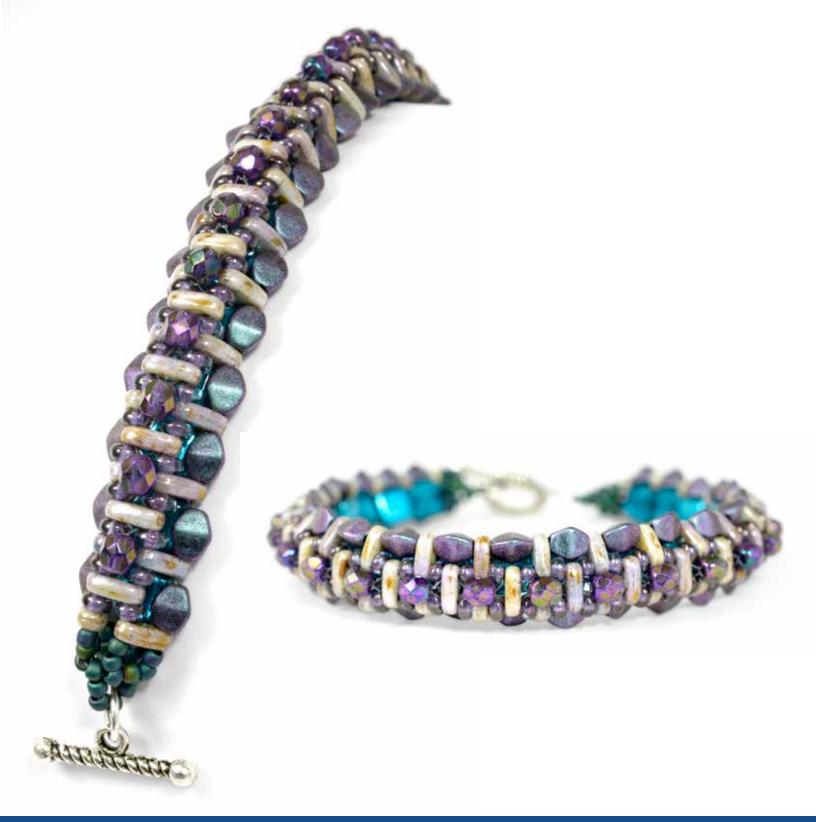

### Adrienne GASKELL

KUMIHIMO BRACELET FEATURED BEADS: • 6/4mm Tear Drop

### Adrienne GASKELL

### **KUMIHIMO NECKLACE**

- CzechMates® Bar
- 12/16mm Pear-Shaped Drop
- 3mm Rondelle