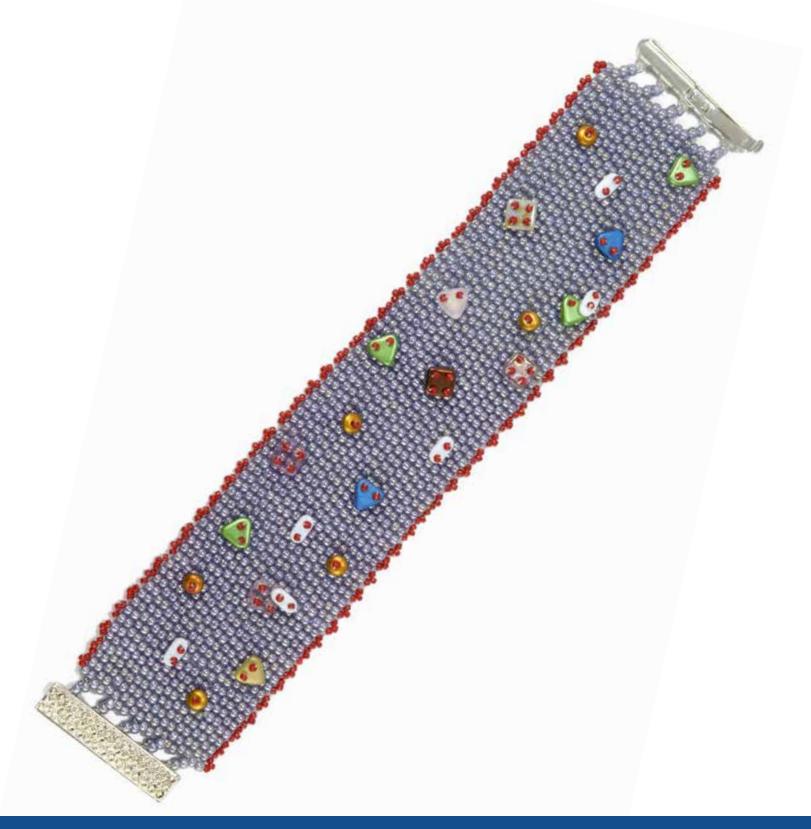

### Hannah ROSNER

#### NECKLACE FEATURED BEADS:

- CzechMates<sup>®</sup> QuadraTile
- CzechMates<sup>®</sup> Triangle
- Mini-Dagger 2.5/6mm
- Tear Drop, Firepolish, Round.