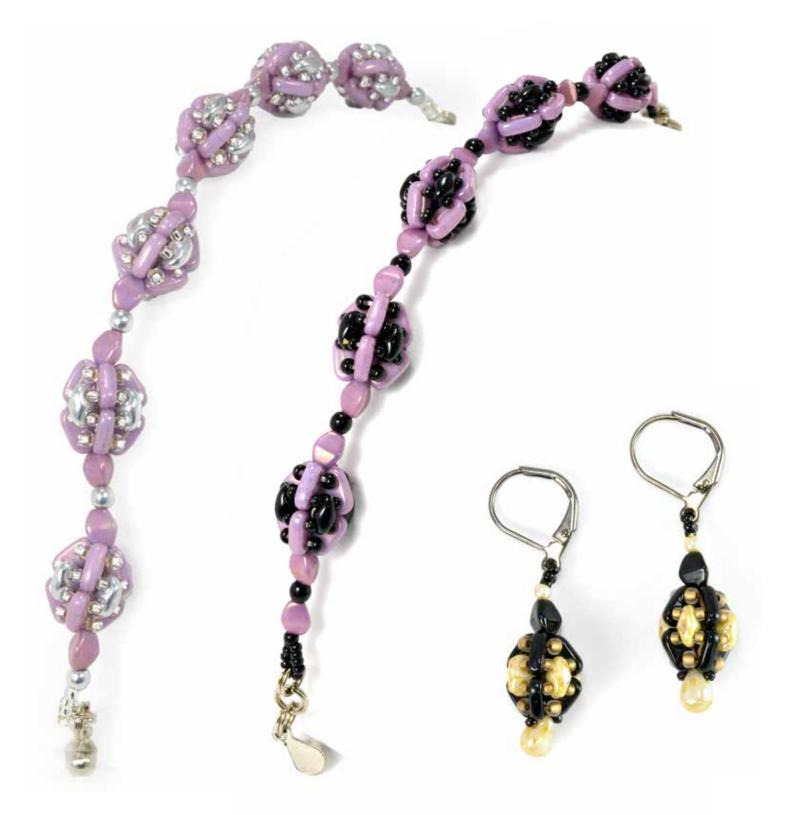

### Keiko OKOMOTO

PENDANT FEATURED BEADS:

- CzechMates® Bar
- Mini-Dagger 2.5/6mm
- 12/16 Pear-Shaped Drop

BRACELET FEATURED BEADS: • CzechMates<sup>®</sup> QuadraTile

### Keiko OKOMOTO

<sup>Kim</sup> RUETH