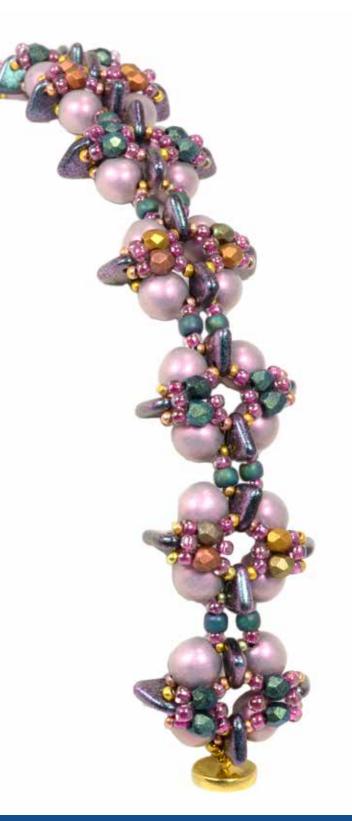

### Adrienne GASKELL

KUMIHIMO BRACELET FEATURED BEADS: • 6/4mm Tear Drop

### Adrienne GASKELL