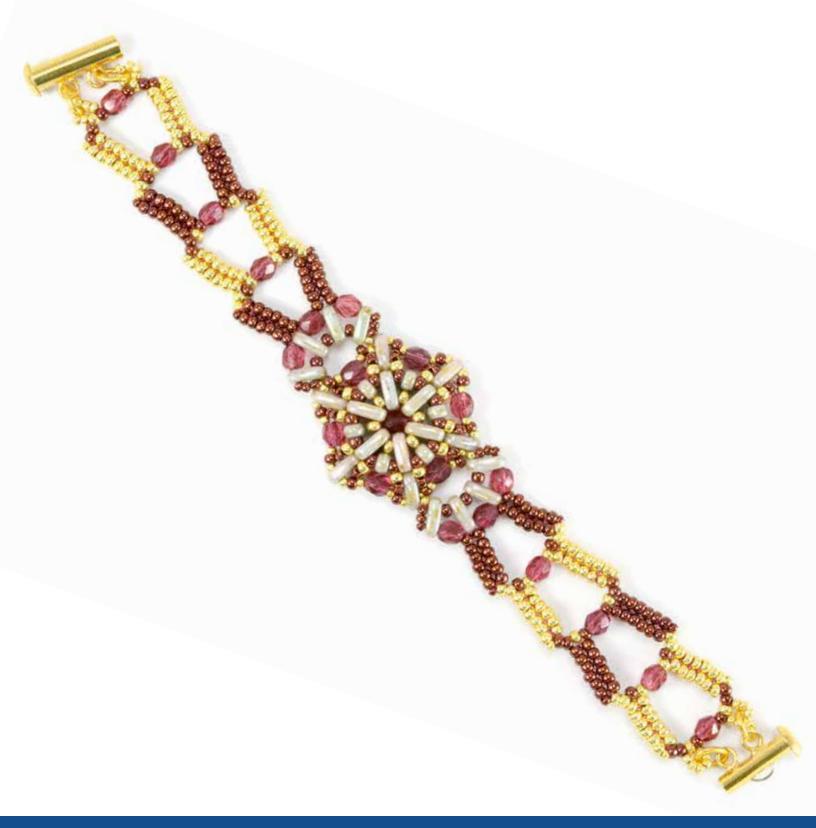

### Marcia BALO<u>NIS</u>

- CzechMates® Tile
- 6/4mm Tear Drop
- Firepolish

- CzechMates<sup>®</sup> QuadraTile
- CzechMates<sup>®</sup> Triangle
- CzechMates<sup>®</sup> Brick
- Round

- CzechMates® Bar
- CzechMates<sup>®</sup> Triangle
- Firepolish
- 3mm Rondelle

- CzechMates<sup>®</sup> QuadraTile
- 5mm Melon
- 3mm Rondelle

- CzechMates® Tile
- CzechMates® Bar
- Firepolish

- CzechMates® Bar
- Firepolish
- Rondelle
- Round

'GLOBETROTTER' BRACELET FEATURED BEADS: • CzechMates<sup>®</sup> Bar