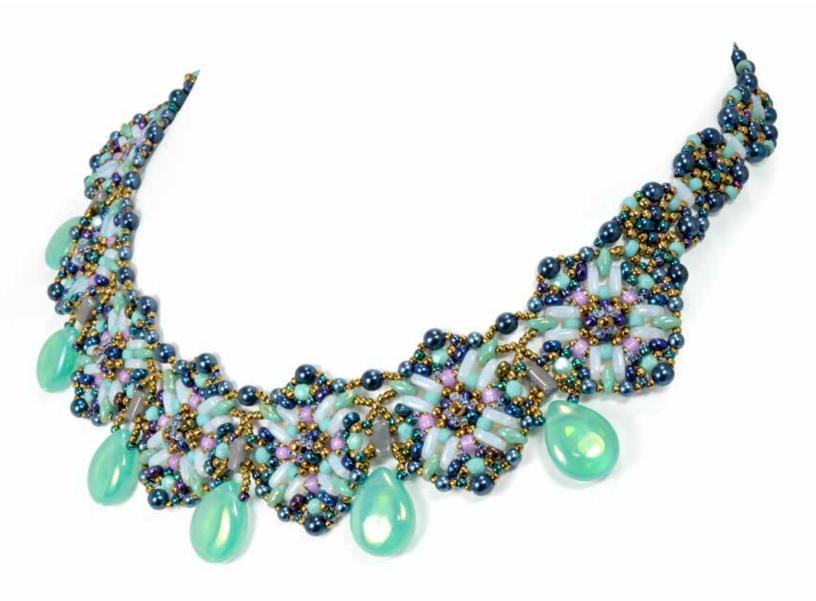

### **KUMIHIMO NECKLACE**

- CzechMates® Bar
- 12/16mm Pear-Shaped Drop
- 3mm Rondelle