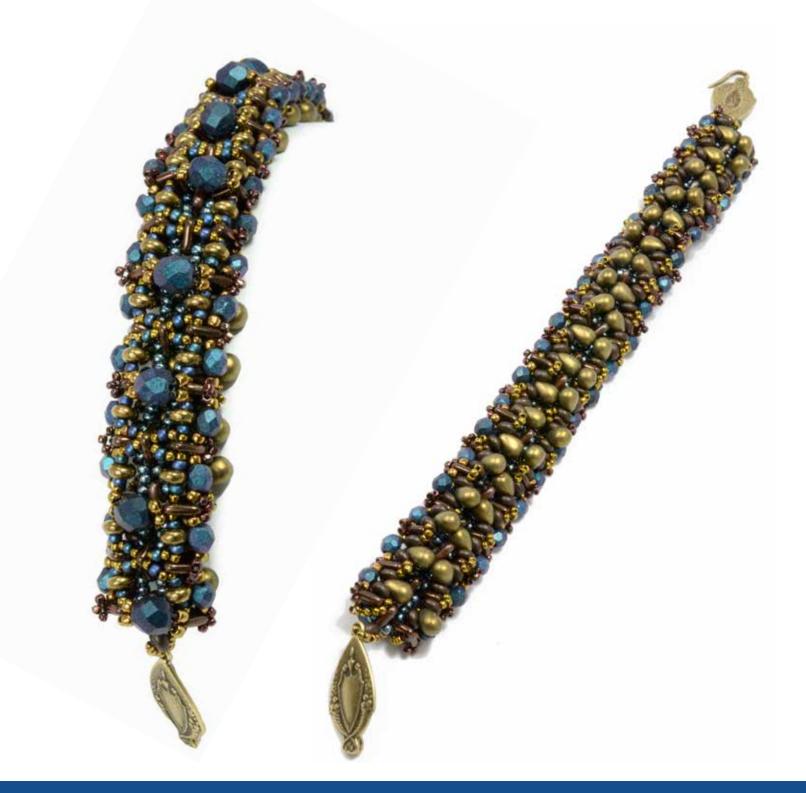

QuadraTile





BEADED BEADS FEATURED BEADS: • CzechMates<sup>®</sup> Brick





# Phyllis DINTENFASS

PENDANTS FEATURED BEADS:

- CzechMates® Triangle
- 3mm Rondelle
- Firepolish









# Phyllis DINTENFASS

EARRINGS FEATURED BEADS:

- [Left] CzechMates<sup>®</sup> Bar, 6/4 Tear Drop.
- [Right] Mini Dagger 2.5/6mm, 5mm Melon, 12/16mm Pear-Shaped Drop







EARRINGS, TOGGLE FEATURED BEADS: • CzechMates<sup>®</sup> Bar





# Phyllis DINTENFASS

'TWISTER' BRACELETFEATURED BEADS:CzechMates<sup>®</sup> Bar

• 3mm Rondelle





'WINTER'S NIGHT' PENDANTFEATURED BEADS:CzechMates<sup>®</sup> Triangle





# Rae BURNS

- CzechMates® Triangle
- Round
- Firepolish



# TREND SETTERS

# <sup>Rae</sup> BURNS

- CzechMates® QuadraTile
- CzechMates<sup>®</sup> Triangle
- CzechMates<sup>®</sup> Tile





<sup>Rae</sup> BURNS

- CzechMates® QuadraTile
- 6/4mm Tear Drop
- 3mm Rondelle
- Firepolish





<sup>Rae</sup> BURNS BRACELET FEATURED BEADS: • CzechMates<sup>®</sup> Bar

• Round





# <sup>Rae</sup> BURNS

BRACELET FEATURED BEADS: • CzechMates<sup>®</sup> QuadraTile • 6/4mm Tear Drop



# TREND SETTERS

<sup>Rae</sup> BURNS

- CzechMates® QuadraTile
- Firepolish







### Rochelle PETERSON

CHOKER FEATURED BEADS: • CzechMates<sup>®</sup> QuadraTile

• Mini Dagger 2.5/6mm





# Rochelle PETERSON

NECKLACE FEATURED BEADS:

- CzechMates<sup>®</sup> QuadraTile
- CzechMates<sup>®</sup> Triangle
- Firepolish







BRACELET AND NECKLACE FEATURED BEADS: • CzechMates® QuadraTile

# Rochelle PETERSON





# Rochelle PETERSON

- Round
- Firepolish
- 3mm Rondelle





#### Rochelle PETERSO