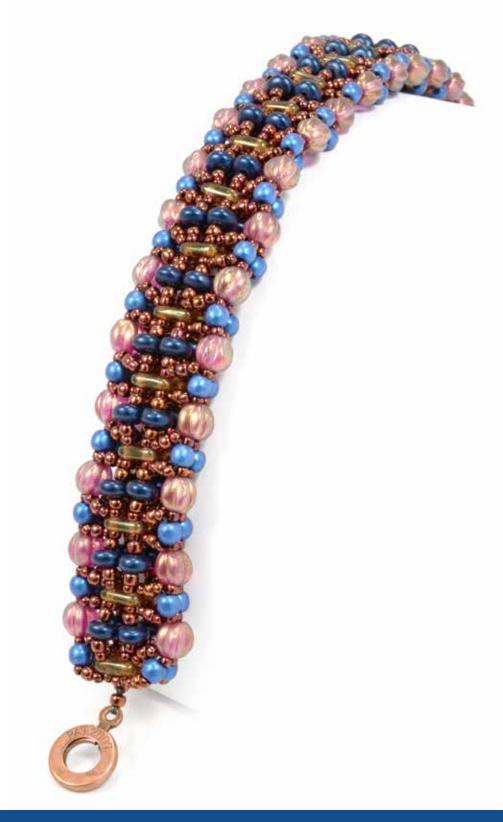

#### BRACELET

- CzechMates<sup>®</sup> QuadraTile
- CzechMates® Tile

### BRACELET

- CzechMates® QuadraTile
- CzechMates<sup>®</sup> Triangle
- CzechMates<sup>®</sup> Tile

### BRACELET

- CzechMates® QuadraTile
- 8mm Melon

### BRACELET

- CzechMates<sup>®</sup> QuadraTile
- CzechMates® Bar