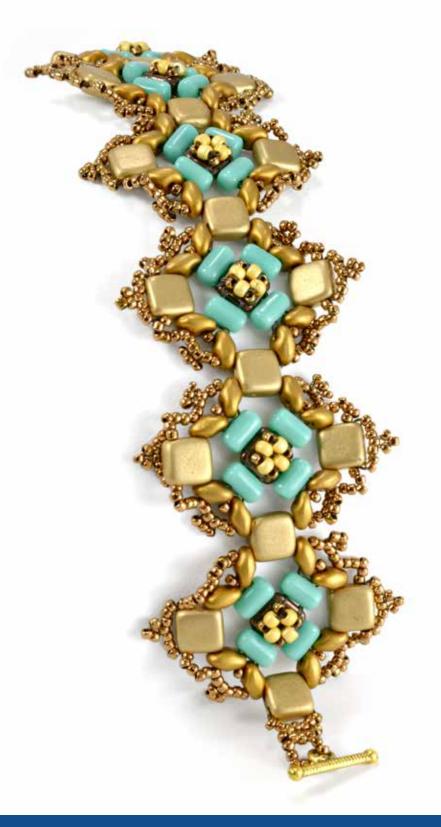

S

Pantheon Bangle by Nichole Starman

# **2015 STYLE PREVIEW**







### 'AZULEJO'

- CzechMates® Tile
- 12/16mm Pear-Shaped Drop
- Firepolish





### 'SALSBURY CATHEDRAL WINDOWS'

FEATURED BEADS: • CzechMates<sup>®</sup> Brick

## Adele KIMPELL





'MIAMI SUNSET'FEATURED BEADS:CzechMates<sup>®</sup> Bar

### Adele KIMPELL





'QUADRILLE' FEATURED BEADS: • CzechMates® QuadraTile





'TRIBRICO'

- CzechMates® Triangles
- CzechMates<sup>®</sup> Bricks





'CORBEL'

FEATURED BEADS: • CzechMates<sup>®</sup> QuadraTile





KUMIHIMO BRACELETS FEATURED BEADS: • 3mm Rondelle

### Adrienne GASKELL







KUMIHIMO BRACELET FEATURED BEADS: • 6/4mm Tear Drop

### Adrienne GASKELL





### Adrienne GASKELL

### **KUMIHIMO NECKLACE**

- CzechMates® Bar
- 12/16mm Pear-Shaped Drop
- 3mm Rondelle





#### BRACELET

- CzechMates<sup>®</sup> QuadraTile
- CzechMates® Tile





### BRACELET

- CzechMates® QuadraTile
- CzechMates<sup>®</sup> Triangle
- CzechMates<sup>®</sup> Tile





### BRACELET

- CzechMates® QuadraTile
- 8mm Melon





### BRACELET

- CzechMates<sup>®</sup> QuadraTile
- CzechMates® Bar



# TREND SETTERS

### Akiko NOMURA

### **'KEEPSAKE OF INCA'**

- CzechMates® QuadraTile
- CzechMates<sup>®</sup> Brick
- Firepolish
- 4mm Round





### Akiko NOMURA

'RHAPSODY IN BLUE'

- CzechMates® Bar
- CzechMates<sup>®</sup> Brick
- 12/16mm Pear-Shaped Drop







### Anna LINDELL

'BIKE CHAIN' NECKLACE AND 'DUCHESS ELSA' EARRINGS FEATURED BEADS:

- CzechMates<sup>®</sup> QuadraTile
- 3mm Rondelle
- 12/16mm Pear-Shaped Drop



# TREND SETTERS

# Carole OHL

'DINA' FEATURED BEA