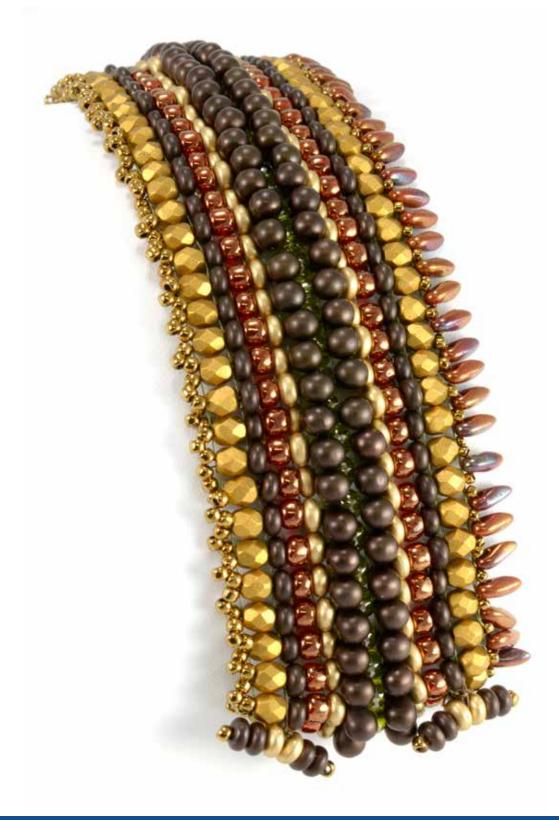

### Marcia BALO<u>NIS</u>

- CzechMates® Tile
- 6/4mm Tear Drop
- Firepolish

- CzechMates<sup>®</sup> QuadraTile
- CzechMates<sup>®</sup> Triangle
- CzechMates<sup>®</sup> Brick
- Round

- CzechMates® Bar
- CzechMates<sup>®</sup> Triangle
- Firepolish
- 3mm Rondelle

- CzechMates<sup>®</sup> QuadraTile
- 5mm Melon
- 3mm Rondelle

- CzechMates® Tile
- CzechMates® Bar
- Firepolish

- CzechMates® Bar
- Firepolish
- Rondelle
- Round

'GLOBETROTTER' BRACELET FEATURED BEADS: • CzechMates<sup>®</sup> Bar