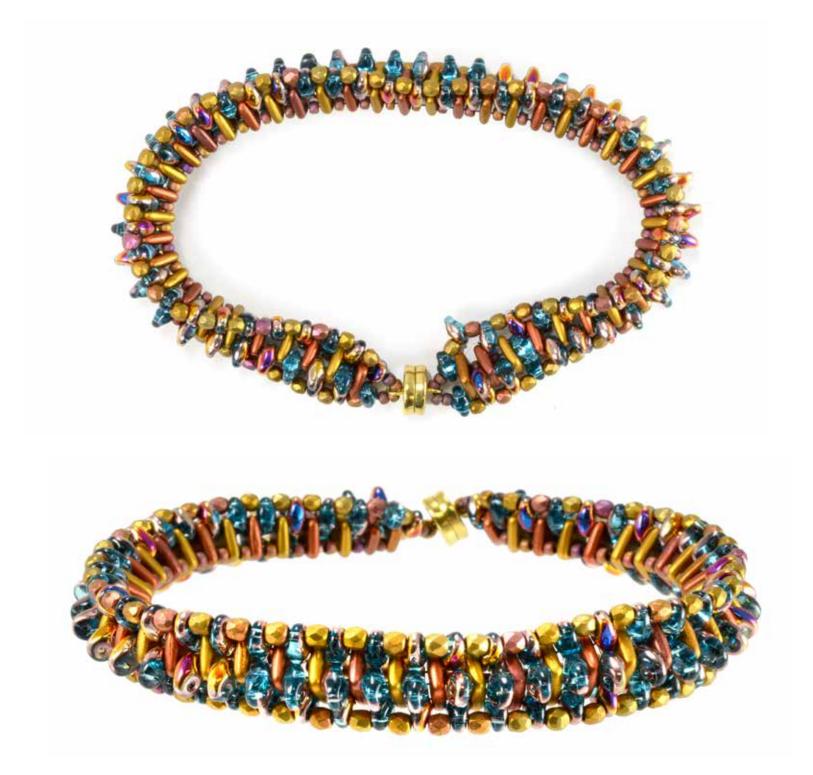

### **KUMIHIMO NECKLACE**

- CzechMates® Bar
- 12/16mm Pear-Shaped Drop
- 3mm Rondelle