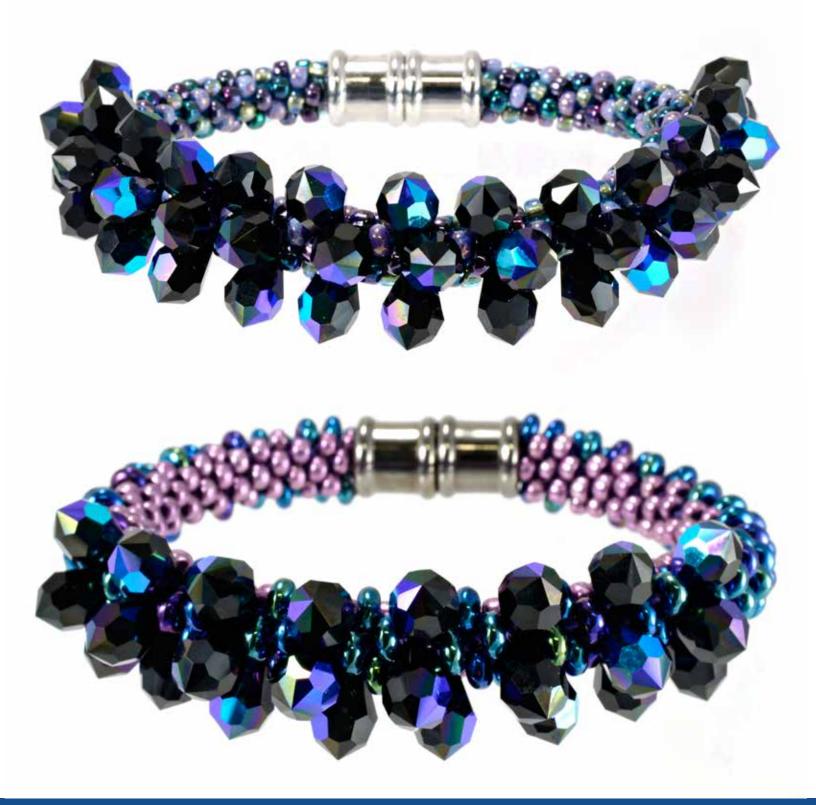

### Adele KIMPELL

'QUADRILLE' FEATURED BEADS: • CzechMates® QuadraTile

'TRIBRICO'

- CzechMates® Triangles
- CzechMates<sup>®</sup> Bricks

'CORBEL'

FEATURED BEADS: • CzechMates<sup>®</sup> QuadraTile

KUMIHIMO BRACELETS FEATURED BEADS: • 3mm Rondelle