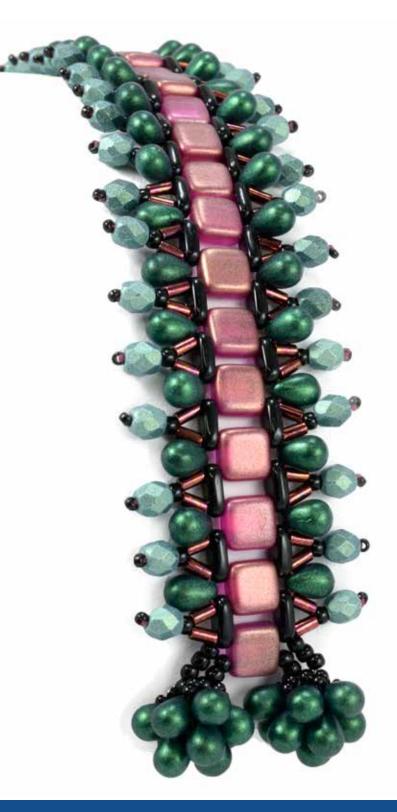

#### Miwako SHIMIZU

NECKLACE FEATURED BEADS: • CzechMates<sup>®</sup> Bar











# Miwako SHIMIZU

#### NECKLACE FEATURED BEADS:

- CzechMates® Triangle
- Mini Dagger 2.5/6mm
- 4mm Rondelle
- Round, Firepolish







# Nichole STARMAN

CUFF FEATURED BEADS:

- CzechMates<sup>®</sup> QuadraTile
- Round
- Firepolish





# Nichole STARMAN

BANGLE FEATURED BEADS:

- CzechMates<sup>®</sup> Lentil
- CzechMates<sup>®</sup> Brick
- Firepolish





### Nichole STARMAN

#### BANGLE / CUFF FEATURED BEADS:

- CzechMates<sup>®</sup> QuadraTile
- Round
- Firepolish





'MAX' BEADED BEADFEATURED BEADS:CzechMates<sup>®</sup> Triangle

# Olga HASERODT





# Patrick DUGGAN

PENDANT FEATURED BEADS:

- CzechMates<sup>®</sup> QuadraTile
- CzechMates<sup>®</sup> Triangle
- CzechMates<sup>®</sup> Dagger





# Patrick DUGGAN

- CzechMates® Tile
- CzechMates® Bar
- 6/4mm Tear Drop
- Firepolish





# Paulette BARON

BRACELET FEATURED BEADS: • CzechMates<sup>®</sup> QuadraTile

• 6mm Rondelle





Paulette BARON NECKLACE FEATURED BEADS: • CzechMates<sup>®</sup> QuadraTile

• Round







CHENILLE STITCH BEADED BEADSFEATURED BEADS:[Left] Mini Dagger 2.5/6mm







BEADED BEADS FEATURED BEADS: • CzechMates<sup>®</sup> QuadraTile





BEADED BEADS FEATURED BEADS: • CzechMates<sup>®</sup> Brick





# Phyllis DINTENFASS

PENDANTS FEATURED BEADS:

- CzechMates® Triangle
- 3mm Rondelle
- Firepolish









# Phyllis DINTENFASS

EARRINGS FEATURED BEADS:

- [Left] CzechMates<sup>®</sup> Bar, 6/4 Tear Drop.
- [Right] Mini Dagger 2.5/6mm, 5mm Melon, 12/16mm Pear-Shaped Drop







EARRINGS, TOGGLE FE