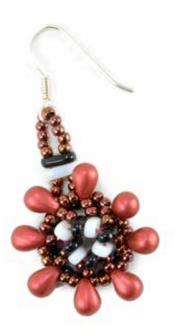

### Keiko OKOMOTO

PENDANT FEATURED BEADS:

- CzechMates® Bar
- Mini-Dagger 2.5/6mm
- 12/16 Pear-Shaped Drop

BRACELET FEATURED BEADS: • CzechMates<sup>®</sup> QuadraTile