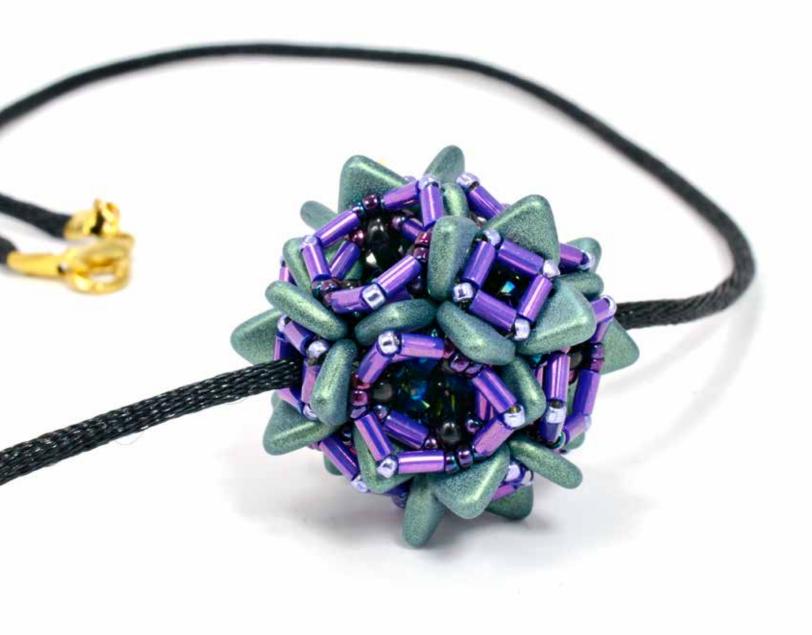

# Nichole STARMAN

CUFF FEATURED BEADS:

- CzechMates<sup>®</sup> QuadraTile
- Round
- Firepolish

# Nichole STARMAN

BANGLE FEATURED BEADS:

- CzechMates<sup>®</sup> Lentil
- CzechMates<sup>®</sup> Brick
- Firepolish

### Nichole STARMAN

#### BANGLE / CUFF FEATURED BEADS:

- CzechMates<sup>®</sup> QuadraTile
- Round
- Firepolish

'MAX' BEADED BEADFEATURED BEADS:CzechMates<sup>®</sup> Triangle