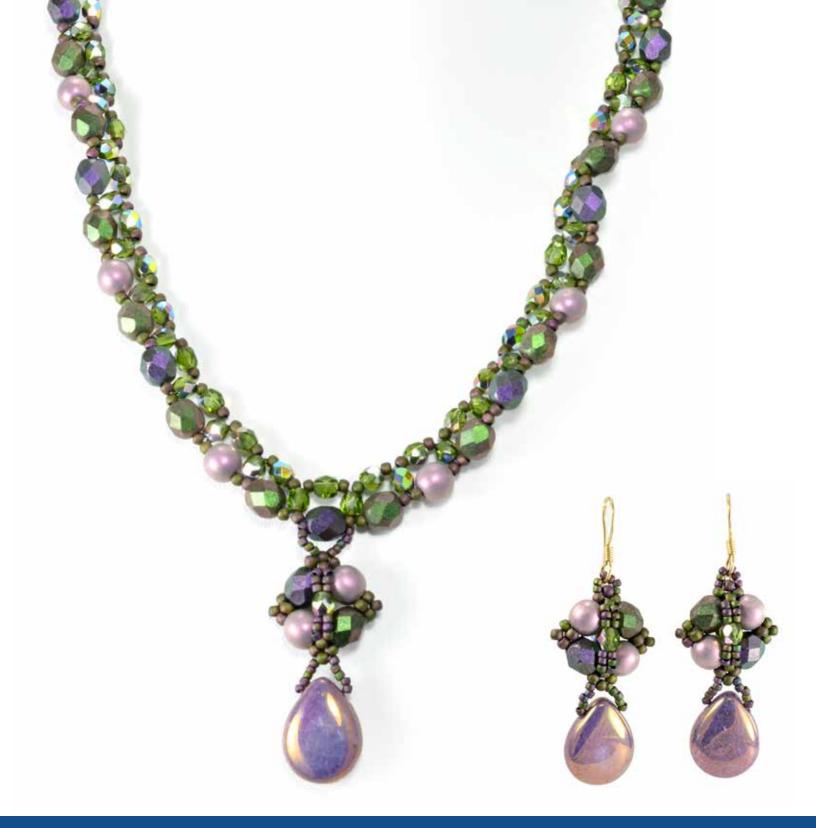

### Akiko NOMURA

'RHAPSODY IN BLUE'

- CzechMates® Bar
- CzechMates<sup>®</sup> Brick
- 12/16mm Pear-Shaped Drop