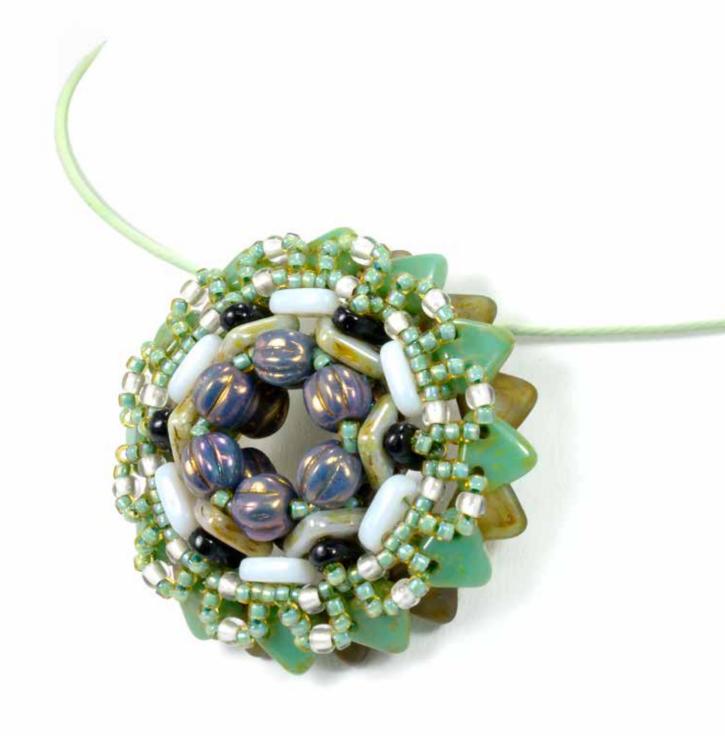

# Nichole STARMAN

CUFF FEATURED BEADS:

- CzechMates<sup>®</sup> QuadraTile
- Round
- Firepolish

# Nichole STARMAN

BANGLE FEATURED BEADS:

- CzechMates<sup>®</sup> Lentil
- CzechMates<sup>®</sup> Brick
- Firepolish

### Nichole STARMAN

#### BANGLE / CUFF FEATURED BEADS:

- CzechMates<sup>®</sup> QuadraTile
- Round
- Firepolish

'MAX' BEADED BEADFEATURED BEADS:CzechMates<sup>®</sup> Triangle