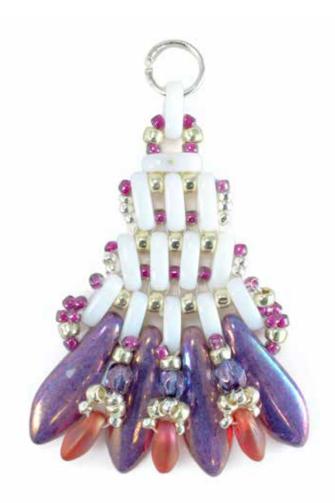

### Akiko NOMURA

'RHAPSODY IN BLUE'

- CzechMates® Bar
- CzechMates<sup>®</sup> Brick
- 12/16mm Pear-Shaped Drop