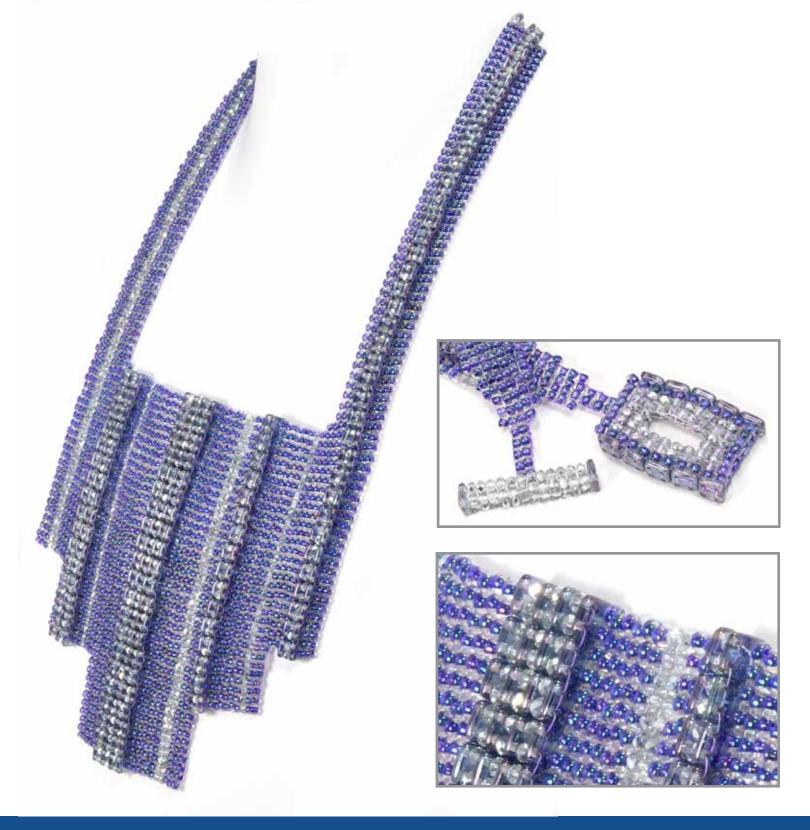

### Adrienne GASKELL

KUMIHIMO BRACELET FEATURED BEADS: • 6/4mm Tear Drop

### Adrienne GASKELL

### **KUMIHIMO NECKLACE**

- CzechMates® Bar
- 12/16mm Pear-Shaped Drop
- 3mm Rondelle