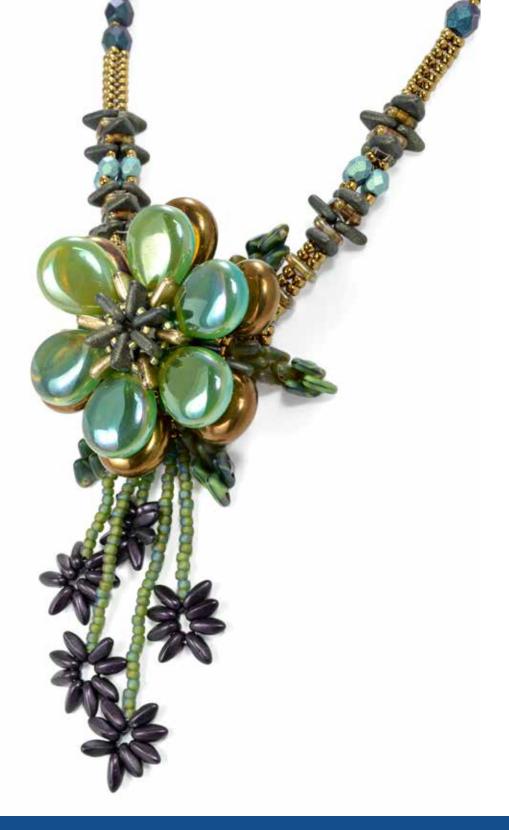

h







### Eileen BARKER

- CzechMates® Bar
- CzechMates<sup>®</sup> Triangle
- 12/16mm Pear-Shaped Drop
- Firepolish



# TREND SETTERS

### Emi YAMADA

### PENDANT FEATURED BEADS:

- 12/16mm Pear-Shaped Drop
- Mini Daggers 2.5/6mm
- 5mm Melon
- Firepolish







# 

Eveline THUDT BEADED BEAD PENDANT FEATURED BEADS:

- CzechMates® QuadraTile
- Firepolish





BRACELET FEATURED BEADS: • CzechMates<sup>®</sup> QuadraTile

# Eveline THUDT





### Hannah ROSNER

#### NECKLACE FEATURED BEADS:

- CzechMates<sup>®</sup> QuadraTile
- CzechMates<sup>®</sup> Triangle
- Mini-Dagger 2.5/6mm
- Tear Drop, Firepolish, Round.



### Hannah ROSNER

#### NECKLACE FEATURED BEADS:

- CzechMates<sup>®</sup> QuadraTile
- CzechMates<sup>®</sup> Triangle
- Mini-Dagger 2.5/6mm
- Firepolish, Round, 5mm Melon.





Junko ANDO

PENDANT FEATURED BEADS:

- CzechMates® Triangle
- Mini-Dagger 2.5/6mm
- 12/16 Pear-Shaped Drop







### Keiko OKOMOTO

PENDANT FEATURED BEADS:

- CzechMates® Bar
- Mini-Dagger 2.5/6mm
- 12/16 Pear-Shaped Drop







BRACELET FEATURED BEADS: • CzechMates<sup>®</sup> QuadraTile

### Keiko OKOMOTO





<sup>Kim</sup> RUETH

#### COMPONENT NECKLACE FEATURED BEADS:

- CzechMates® QuadraTile
- CzechMates<sup>®</sup> Triangle
- CzechMates® Tile
- 3mm Rondelle, Firepolish





<sup>Kim</sup> RUETH

#### COMPONENT BRACELET AND EARRINGS FEATURED BEADS:

- CzechMates® QuadraTile
- CzechMates<sup>®</sup> Triangle
- 3mm Rondelle





NECKLACE FEATURED BEADS: • CzechMates<sup>®</sup> QuadraTile

• 6/4mm Tear Drop



### <sup>Kimi</sup> SUTO



### Linda LANDY

#### EMBROIDERY FEATURED