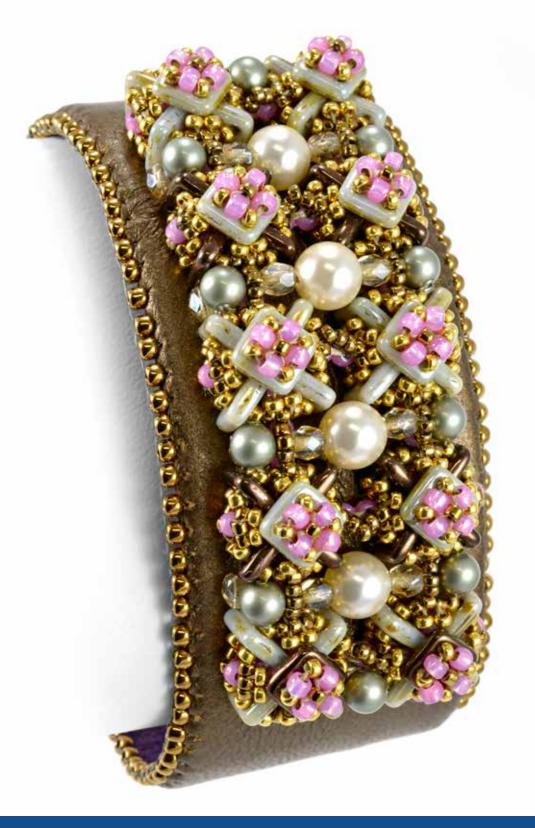

sup>®</sup> Brick
- Round





- CzechMates® Bar
- CzechMates<sup>®</sup> Triangle
- Firepolish
- 3mm Rondelle





- CzechMates<sup>®</sup> QuadraTile
- 5mm Melon
- 3mm Rondelle





- CzechMates® Tile
- CzechMates® Bar
- Firepolish





- CzechMates® Bar
- Firepolish
- Rondelle
- Round





'GLOBETROTTER' BRACELET FEATURED BEADS: • CzechMates<sup>®</sup> Bar

## Marie NEW





Marie NEW 'BUTTERFLY WINGS' BRACELET FEATURED BEADS:

- CzechMates® QuadraTile
- Firepolish





Marie

NEW

'PRETTY PETALS' RINGS FEATURED BEADS:

- CzechMates<sup>®</sup> Triangle
- 12/16mm Pear-Shaped Drop





# Megan MILLIKEN

BRACELET FEATURED BEADS: • CzechMates<sup>®</sup> QuadraTile

• 5mm Melon





# Megan MILLIKEN

BRACELET FEATURED BEADS: • CzechMates<sup>®</sup> Triangle • CzechMates<sup>®</sup> Bar





'KAZBAH CUFF' FEATURED BEADS:

- CzechMates® QuadraTile
- Round
- Firepolish





'TRIFFID BLOOM' PENDANT FEATURED BEADS:

- CzechMates<sup>®</sup> QuadraTile
- CzechMates<sup>®</sup> Triangle
- CzechMates<sup>®</sup> Dagger





'PEAR HALO' EARRINGS FEATURED BEADS:

- CzechMates<sup>®</sup> QuadraTile
- CzechMates® Brick
- 12/16mm Pear-Shaped Drop





#### 'RIDGEBACK' BRACELET FEATURED BEADS:

- CzechMates<sup>®</sup> QuadraTile
- CzechMates<sup>®</sup> Triangle
- CzechMates<sup>®</sup> Brick





# 

### Melissa INGRAM

#### 'A-FRAME' EARRINGS / PENDANTS FEATURED BEADS:

- [Left] CzechMates® Bar
- [Right] CzechMates<sup>®</sup> Bar, CzechMates<sup>®</sup> Dagger, Mini Dagger 2.5/6mm





'GRIDLOCK' BRACELET FEATURED BEADS: • CzechMates<sup>®</sup> QuadraTile

CzechMates<sup>®</sup>