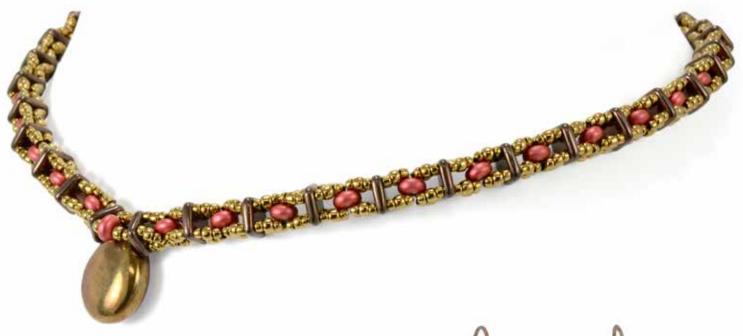

### **KUMIHIMO NECKLACE**

- CzechMates® Bar
- 12/16mm Pear-Shaped Drop
- 3mm Rondelle