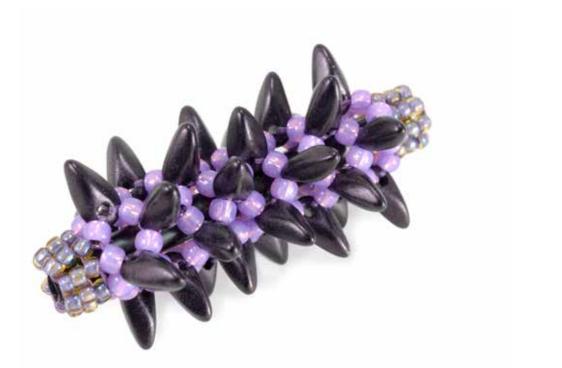

### 'SALSBURY CATHEDRAL WINDOWS'

FEATURED BEADS: • CzechMates<sup>®</sup> Brick