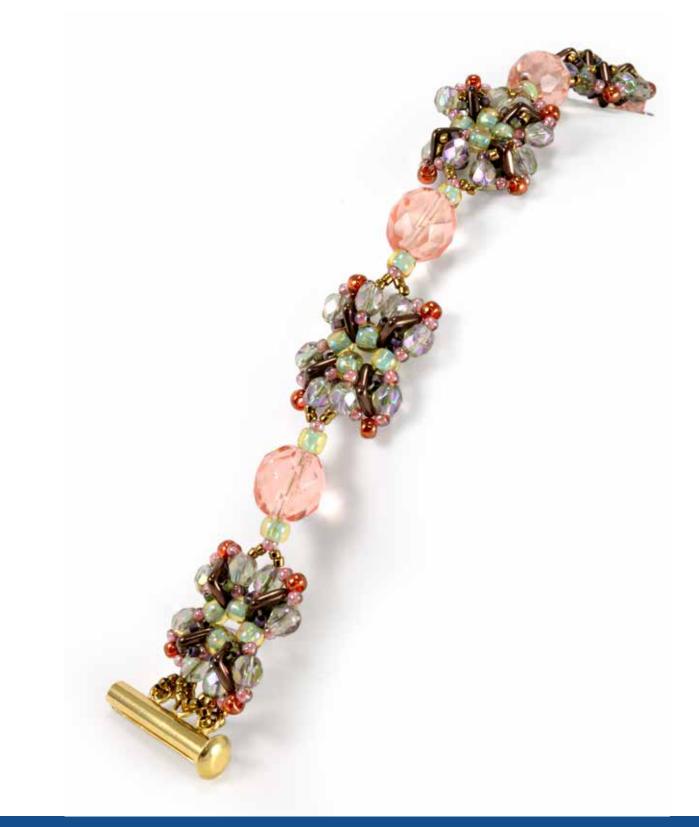

#### BRACELET

- CzechMates<sup>®</sup> QuadraTile
- CzechMates® Tile

### BRACELET

- CzechMates® QuadraTile
- CzechMates<sup>®</sup> Triangle
- CzechMates<sup>®</sup> Tile

### BRACELET

- CzechMates® QuadraTile
- 8mm Melon

### BRACELET

- CzechMates<sup>®</sup> QuadraTile
- CzechMates® Bar