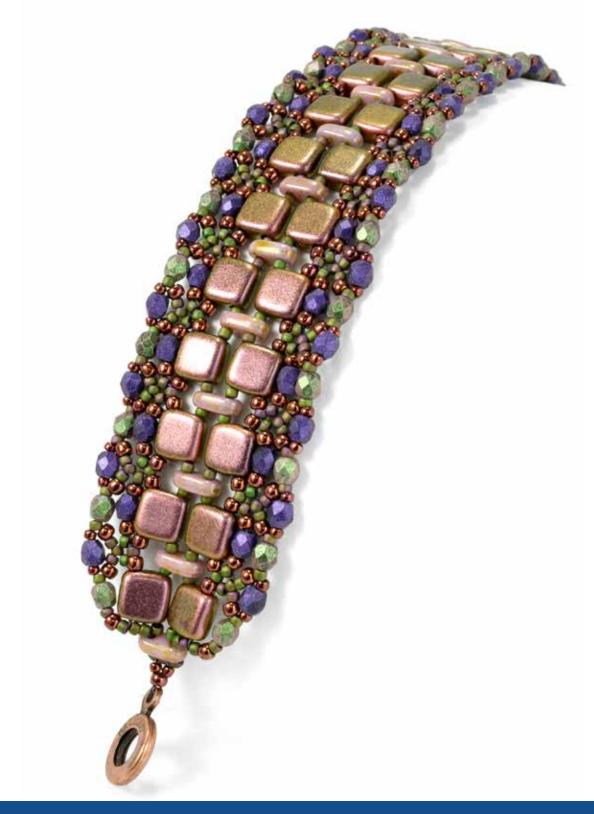

#### BRACELET

- CzechMates<sup>®</sup> QuadraTile
- CzechMates® Tile

### BRACELET

- CzechMates® QuadraTile
- CzechMates<sup>®</sup> Triangle
- CzechMates<sup>®</sup> Tile

### BRACELET

- CzechMates® QuadraTile
- 8mm Melon

### BRACELET

- CzechMates<sup>®</sup> QuadraTile
- CzechMates® Bar