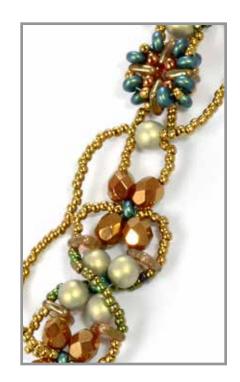

### **KUMIHIMO NECKLACE**

- CzechMates® Bar
- 12/16mm Pear-Shaped Drop
- 3mm Rondelle