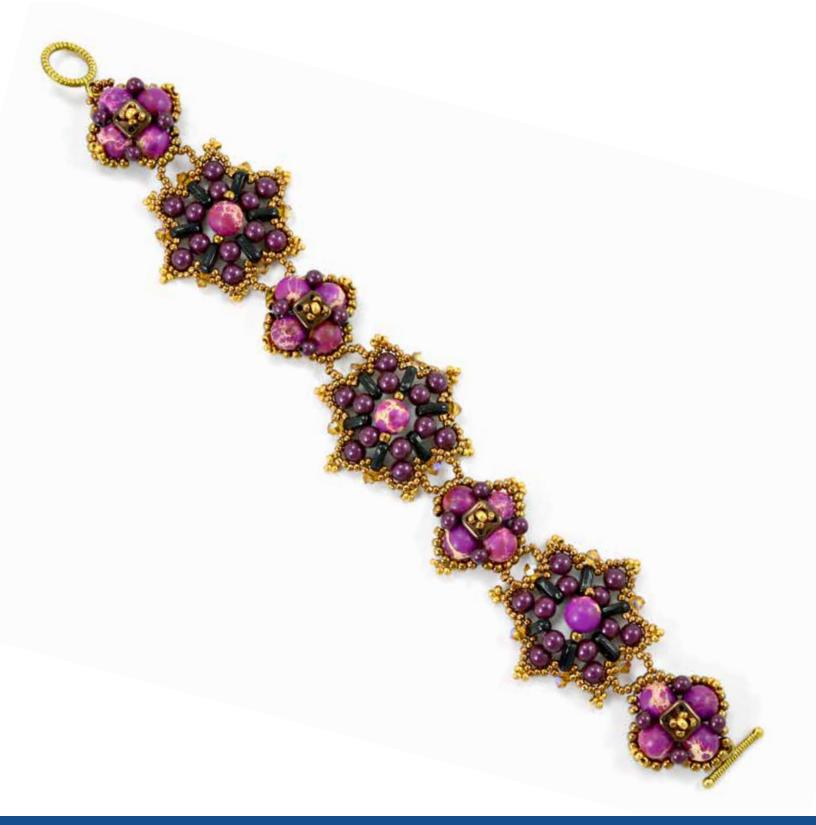

e KIMPELL





'MIAMI SUNSET'FEATURED BEADS:CzechMates<sup>®</sup> Bar

### Adele KIMPELL





'QUADRILLE' FEATURED BEADS: • CzechMates® QuadraTile





'TRIBRICO'

- CzechMates® Triangles
- CzechMates<sup>®</sup> Bricks





'CORBEL'

FEATURED BEADS: • CzechMates<sup>®</sup> QuadraTile





KUMIHIMO BRACELETS FEATURED BEADS: • 3mm Rondelle

### Adrienne GASKELL







KUMIHIMO BRACELET FEATURED BEADS: • 6/4mm Tear Drop

### Adrienne GASKELL





### Adrienne GASKELL

### **KUMIHIMO NECKLACE**

- CzechMates® Bar
- 12/16mm Pear-Shaped Drop
- 3mm Rondelle





#### BRACELET

- CzechMates<sup>®</sup> QuadraTile
- CzechMates® Tile





### BRACELET

- CzechMates® QuadraTile
- CzechMates<sup>®</sup> Triangle
- CzechMates<sup>®</sup> Tile





### BRACELET

- CzechMates® QuadraTile
- 8mm Melon





### BRACELET

- CzechMates<sup>®</sup> QuadraTile
- CzechMates® Bar



# TREND SETTERS

### Akiko NOMURA

### **'KEEPSAKE OF INCA'**

- CzechMates® QuadraTile
- CzechMates<sup>®</sup> Brick
- Firepolish
- 4mm Round





### Akiko NOMURA

'RHAPSODY IN BLUE'

- CzechMates® Bar
- CzechMates<sup>®</sup> Brick
- 12/16mm Pear-Shaped Drop







### Anna LINDELL

'BIKE CHAIN' NECKLACE AND 'DUCHESS ELSA' EARRINGS FEATURED BEADS:

- CzechMates<sup>®</sup> QuadraTile
- 3mm Rondelle
- 12/16mm Pear-Shaped Drop



# TREND SETTERS

# Carole OHL

'DINA' FEATURED BEADS:

- CzechMates® QuadraTile
- CzechMates<sup>®</sup> Triangle





### Chloe MENAGE

PENDANT FEATURED BEADS:

- CzechMates® QuadraTile
- CzechMates® Bar
- CzechMates<sup>®</sup> Triangle





### Chloe MENAGE

### PENDANT FEATURED BEADS: