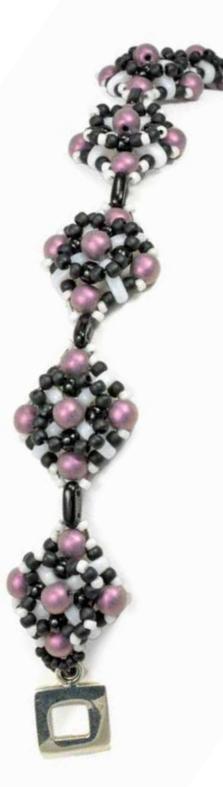

### BRACELET

- CzechMates® QuadraTile
- CzechMates<sup>®</sup> Triangle
- CzechMates<sup>®</sup> Tile