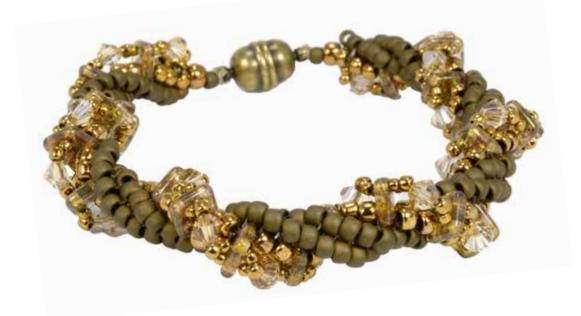

CzechMates® Triangle
- Round
- Firepolish



# TREND SETTERS

# <sup>Rae</sup> BURNS

- CzechMates® QuadraTile
- CzechMates<sup>®</sup> Triangle
- CzechMates<sup>®</sup> Tile





<sup>Rae</sup> BURNS

- CzechMates® QuadraTile
- 6/4mm Tear Drop
- 3mm Rondelle
- Firepolish





<sup>Rae</sup> BURNS BRACELET FEATURED BEADS: • CzechMates<sup>®</sup> Bar

• Round





# <sup>Rae</sup> BURNS

BRACELET FEATURED BEADS: • CzechMates<sup>®</sup> QuadraTile • 6/4mm Tear Drop



# TREND SETTERS

<sup>Rae</sup> BURNS

- CzechMates® QuadraTile
- Firepolish







### Rochelle PETERSON

CHOKER FEATURED BEADS: • CzechMates<sup>®</sup> QuadraTile

• Mini Dagger 2.5/6mm





# Rochelle PETERSON

NECKLACE FEATURED BEADS:

- CzechMates<sup>®</sup> QuadraTile
- CzechMates<sup>®</sup> Triangle
- Firepolish







BRACELET AND NECKLACE FEATURED BEADS: • CzechMates® QuadraTile

# Rochelle PETERSON





# Rochelle PETERSON

- Round
- Firepolish
- 3mm Rondelle





#### Rochelle PETERSON

MEMORY WIRE BRACELET FEATURED BEADS:

- CzechMates® Bar
- CzechMates<sup>®</sup> Brick



# TREND SETTERS

Stefanie DEDDO-EVANS

'DIAMONDS IN THE CUFF' STACKABLE BRACELETS AND EARRING OPTION FEATURED BEADS:

- CzechMates® Bar
- 5/3mm Pinch
- 6/4mm Tear Drop





# Stefanie DEDDO-EVANS

'FAN FLAIR' BRACELETFEATURED BEADS:CzechMates<sup>®</sup> Bar

• Firepolish





# Stefanie DEDDO-EVANS

'REVERSIBLE PEEK-A-BOO CORSET' BRACELET FEATURED BEADS:

- CzechMates<sup>®</sup> QuadraTile
- CzechMates<sup>®</sup> Triangle
- Round
- Firepolish





#### Stefanie DEDDO-EVANS

**'STAR FLOWER' NECKLACE FEATURED BEADS:** 

- Cz